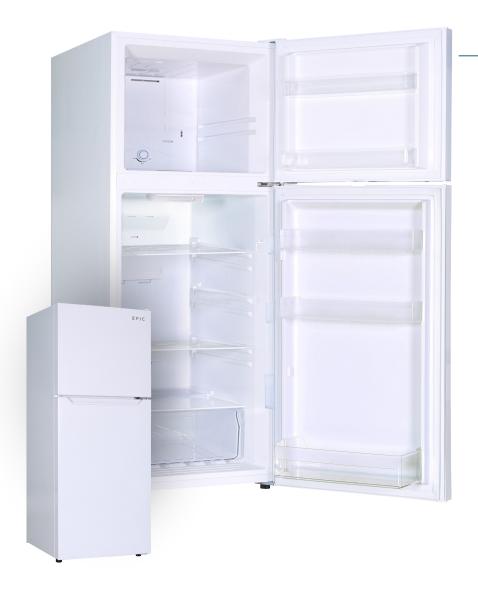

## EFF123W

12 cu.ft. Frost Free Refrigerator

- Reversible door hinge
- 2.5 tempered glass shelves
- Bright interior light
- Frost free multi-air-flow circulation
- Transparent crisper

**Reversible Door** 

**ENERGY STAR Certified** 

**Dimensions** 

**Dimensions (WxDxH)** 

Top Mount Refrigerator

12 cu.ft.

Multi-Air-Flow Frost-Free

Transparent Crispers

2.5 Tempered Glass Shelves

Bright and Energy Efficient LED Interior Light

White (W)

23 1/2" × 30" × 59 3/4"