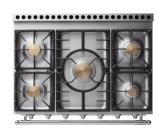

# **CORNUFÉ 110**

The CornuFé 110 features:

· 2 electric convection ovens

- One of which is a seven-mode multifunction oven

- The other is an electric fan-assisted oven

· 5 powerful gas burners or an induction hob

 $\cdot$  1 large storage drawer with two ornate stainless steel frames

L 1092 × P 650 × H 910 (mm) 43 W × 25.6 D × 35.8 H (inches) 79 L (volume de chaque four) 160 kg