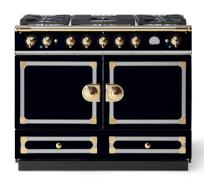

#### COLOURS

CornuFé is available in 9 colours. Bespoke colours are also available.

#### 2 categories of finish for a total range of 8 finishes in the following materials:

Polished Brass and Stainless Steel Brushed Nickel and Stainless Steel

Polished Chrome and Stainless Steel

**BESPOKE** 