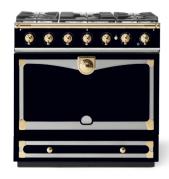

# **CORNUFÉ 110**

The CornuFé 110 features:

· 2 electric convection ovens

- One of which is a seven-mode multifunction oven

- The other is an electric fan-assisted oven

· 5 powerful gas burners or an induction hob

 $\cdot$  1 large storage drawer with two ornate stainless steel frames

L 1092 × P 650 × H 910 (mm) 43 W × 25.6 D × 35.8 H (inches) 79 L (volume de chaque four) 160 kg