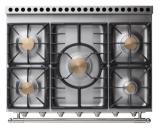

# **CORNUFÉ 110**

The CornuFé 110 features:

· 2 electric convection ovens

- One of which is a seven-mode multifunction oven

- The other is an electric fan-assisted oven

· 5 powerful gas burners or an induction hob

 $\cdot$  1 large storage drawer with two ornate stainless steel frames

L 1092 × P 650 × H 910 (mm) 43 W × 25.6 D × 35.8 H (inches) 79 L (volume de chaque four) 160 kg