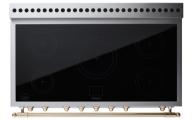

# **CORNUFÉ 110**

The CornuFé 110 features:

· 2 electric convection ovens

- One of which is a seven-mode multifunction oven

- The other is an electric fan-assisted oven

· 5 powerful gas burners or an induction hob

 $\cdot$  1 large storage drawer with two ornate stainless steel frames

L 1092 × P 650 × H 910 (mm) 43 W × 25.6 D × 35.8 H (inches) 79 L (volume de chaque four) 160 kg