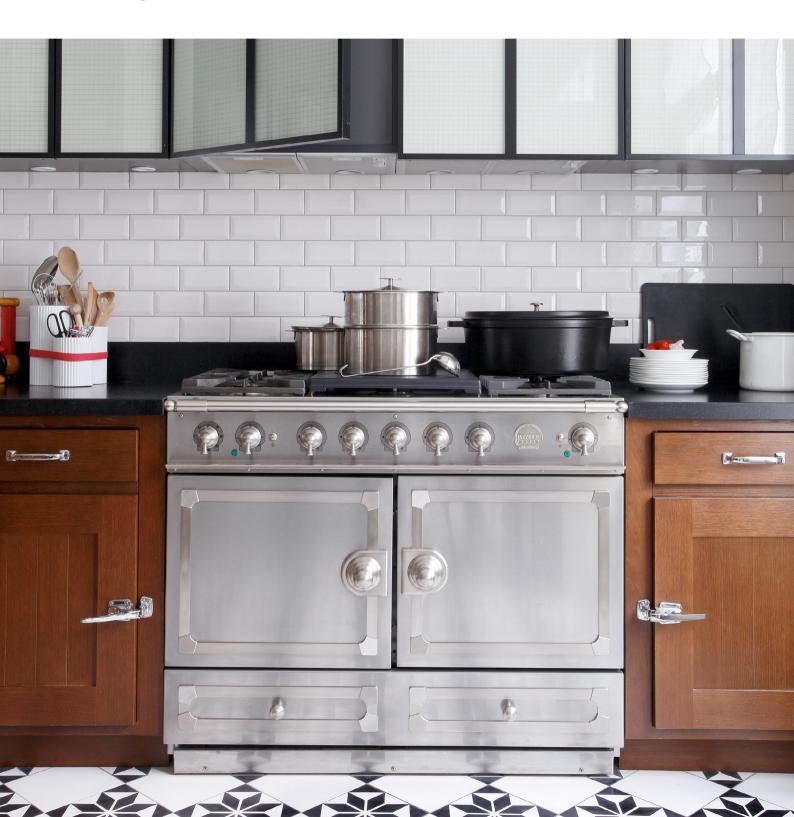

## **ALBERTINE 90**

Designed as a more compact version of the CornuFé 110, the single-oven "Albertine" range offers an alternative for those of you looking for a larger oven than the one included in the CornuFé 110.

 $L 900 \times P 650 \times H 910 (mm)$ 35.4 W × 25.6 D × 35.8 H (inches) 114 L (volume du four) 147 kg