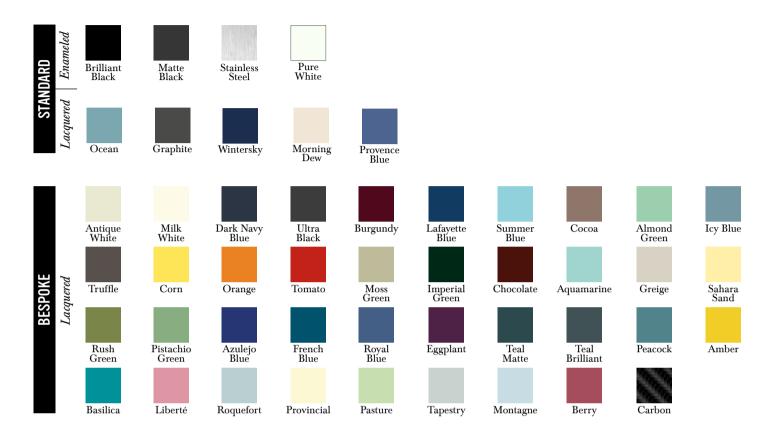

#### COLOURS

CornuFé is available in 9 colours. Bespoke colours are also available.