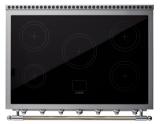

# **CORNUFÉ 110**

The CornuFé 110 features:

· 2 electric convection ovens

- One of which is a seven-mode multifunction oven

- The other is an electric fan-assisted oven

· 5 powerful gas burners or an induction hob

 $\cdot$  1 large storage drawer with two ornate stainless steel frames

L 1092 × P 650 × H 910 (mm) 43 W × 25.6 D × 35.8 H (inches) 79 L (volume de chaque four) 160 kg