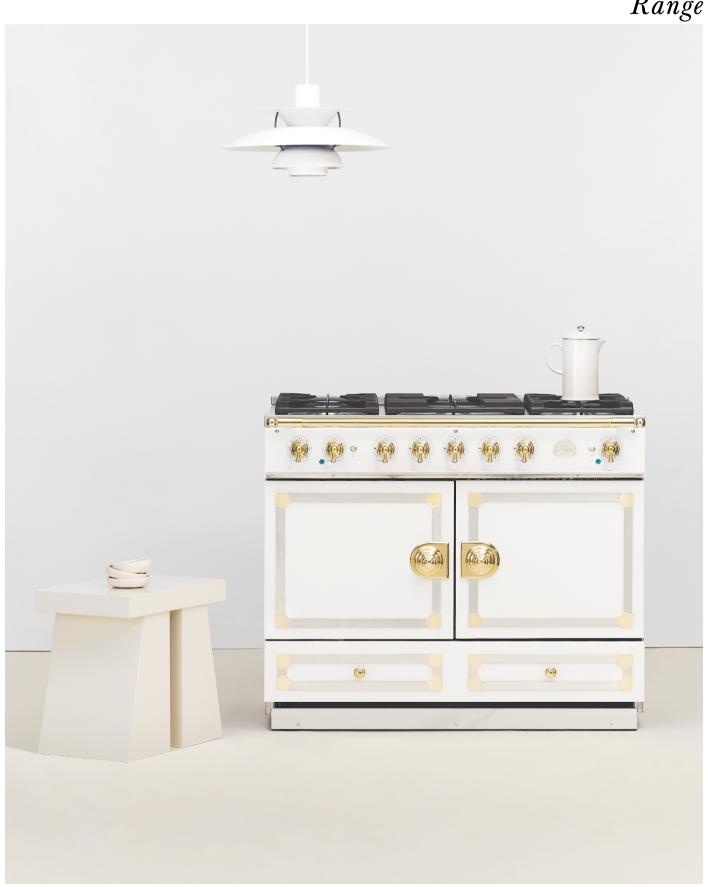

# **CORNUFÉ 110**

The CornuFé 110 features:

· 2 electric convection ovens

- One of which is a seven-mode multifunction oven

- The other is an electric fan-assisted oven

· 5 powerful gas burners or an induction hob

 $\cdot$  1 large storage drawer with two ornate stainless steel frames

L 1092 × P 650 × H 910 (mm) 43 W × 25.6 D × 35.8 H (inches) 79 L (volume de chaque four) 160 kg