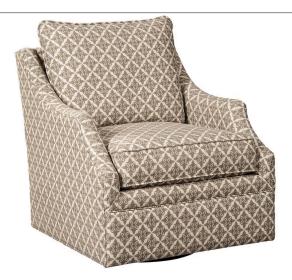

## **CraftMaster**

www.cmfurniture.com

**SKU:** P087410BDSG

Availability:

Type: Chairs, Arm Chairs

Category: Living Room
Width: 32" (81.3 cm)
Depth: 37" (94 cm)
Height: 37" (94 cm)
Weight: 90 lb (40.5 kg)

Arm Height: 25" (63.5 cm)
Seat Width: 24" (61 cm)
Seat Depth: 21" (53.3 cm)
Seat Height: 21" (53.3 cm)
Motion Type: Swivel, Glider

Material: Fabric
Style: Transitional

Brand: Paula Deen by Craftmaster

**Product** Perfectly designed and easy to love, this **Description:** swivel glider is a comfortable classic

piece you will love for years to come. It features a beautifully shaped scallop arm, a loose knife edge back pillow, and Paula's exclusive Down Blend cushion for the ultimate in softness. Also available as a swivel chair (no glider)

using style P087510BDSC.