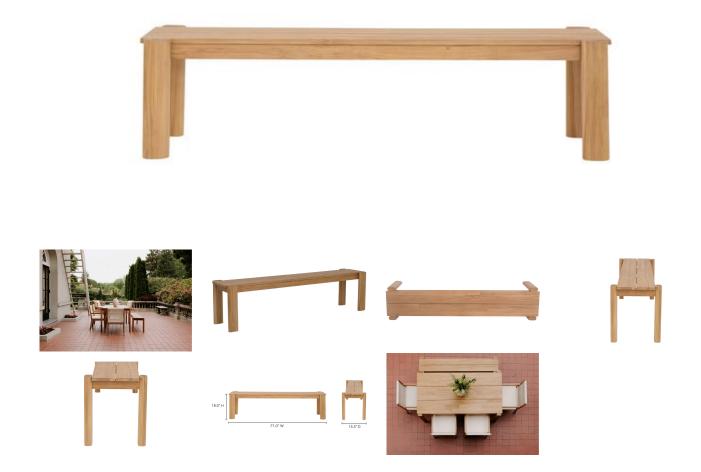

## Tempo Outdoor Dining Bench Natural

## OVERVIEW

For dining out in the sweet summer sun or party under the stars. The Tempo outdoor bench creates a warm & inviting place to gather where drinks flow & conversations bubble with laughter. The timeless shape and pared-back approach give way to the rich wood tone that varies from blonde to rich amber. Complete this contemporary outdoor set with the matching Tempo outdoor dining table.

- Solid teak that turns in a darker patina over time
- Comfortably seats 3
- Suitable for indoor or outdoor use
- Store inside or cover while not in use during inclement weather
- Some assembly required

## SPECIFICATIONS

| ITEM CODE          | CV-1021-24                  |
|--------------------|-----------------------------|
| PRODUCT MATERIALS  | Solid Teak                  |
| STYLE              | Contemporary                |
| GENERAL DIMENSIONS | 71.0″ W X 16.0″ D X 18.0″ H |
| SEATING            | 3                           |