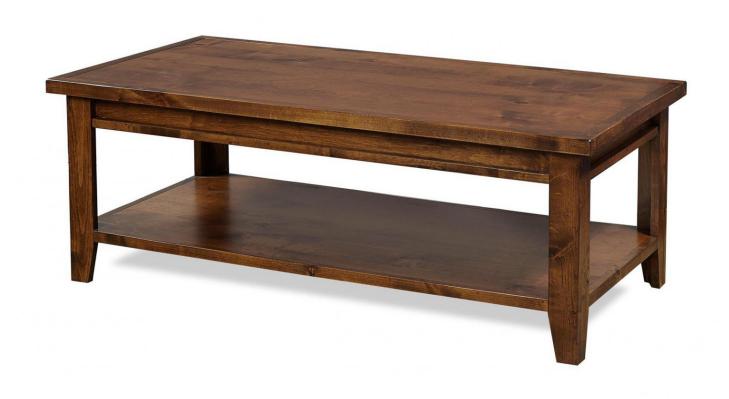

## **COCKTAIL TABLE**

Alder Grove Collection

## + PRODUCT SPECS

Category

**Occasional** 

Style Rustic

Brown/Dark,

Cherry

\* Color

\* Finish Brindle,

## + FEATURES & BENEFITS

Designed, Assembled, & Finished with **American Pride** in Phoenix, Arizona, using Domestic and Imported Materials.

**Dado construction:** The products frame is built using dado construction techniques that increase the durability and longevity of the product.