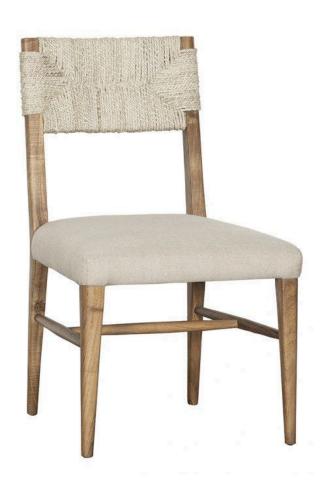

## FAIRFIELD®

Portside Side Chair F013-05

## **Details**

Additional info Married in Linen in a Natural Mango finish with a Raffia back.

Materials Mango Wood & Woven Jute

Finish Natural
Finish options Not Available
Standard seat High Resiliency 30