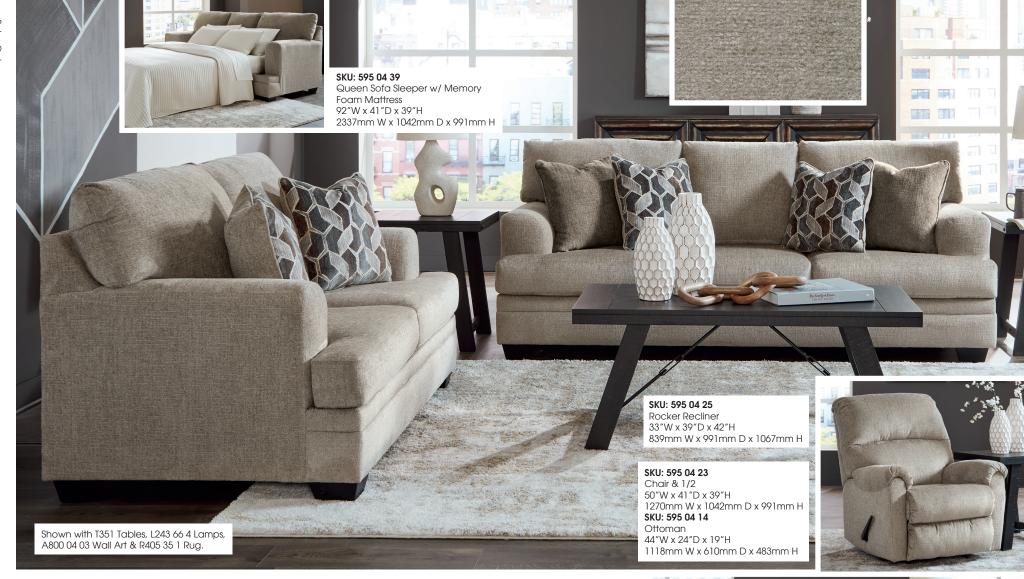

## "Stonemeade-Taupe" 595 04

100% Polyester Cleaning Code: WS SKU: 595 04 38

Sofa 92"W x 41"D x 39"H 2337mm W x 1042mm D x 991mm H

## SKU: 595 04 35

Loveseat 67"W x 41"D x 39"H 1702mm W x 1042mm D x 991mm H

## Features:

• Frame constructions have been rigorously tested to simulate the home and transportation environments for improved durability

• Frame components are secured with combinations

of glue, blocks, interlocking panels and staples

- Seats and back spring rails are cut from mixed hardwood and engineered lumber
- All fabrics are pre-approved for wearability and durability against AHFA standards
- Cushions are constructed of low melt fiber wrapped over high quality foam
- The loose reversible seat cushions and attached back cushions
- Upholstered in a ultra soft crosshatch Chenille Polyester upholster fabric
- Features exposed Tri-Block accent feet with faux wood finish
- Sleeper features easy to lift mechanism and

Memory Foam mattress atop a supportive steel frame

- Platform foundation system resists sagging 3x better than spring system after 20,000 testing cycles by providing more even support
- Smooth platform foundation maintains tight, wrinkle-free look without dips or sags that can occur over time with sinuous spring foundations