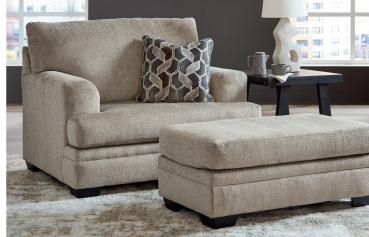

## Features:

• Frame constructions have been rigorously tested to simulate the home and transportation environments for improved durability

• Frame components are secured with combinations

of glue, blocks, interlocking panels and staples

- Seats and back spring rails are cut from mixed hardwood and engineered lumber
- All fabrics are pre-approved for wearability and durability against AHFA standards
- Cushions are constructed of low melt fiber wrapped over high quality foam
- The loose reversible seat cushions and attached back cushions
- Upholstered in a ultra soft crosshatch Chenille Polyester upholster fabric
- Features exposed Tri-Block accent feet with faux wood finish
- Sleeper features easy to lift mechanism and

Memory Foam mattress atop a supportive steel frame

- Platform foundation system resists sagging 3x better than spring system after 20,000 testing cycles by providing more even support
- Smooth platform foundation maintains tight, wrinkle-free look without dips or sags that can occur over time with sinuous spring foundations