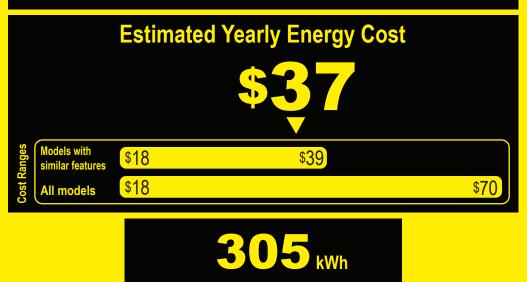

## **Estimated Yearly Electricity Use**

- Your cost will depend on your utility rates and use.
- Both cost ranges based on models of similar size capacity.
- Models with similar features have automatic defrost.
- Estimated energy cost based on a national average electricity cost of 12 cents per kWh.