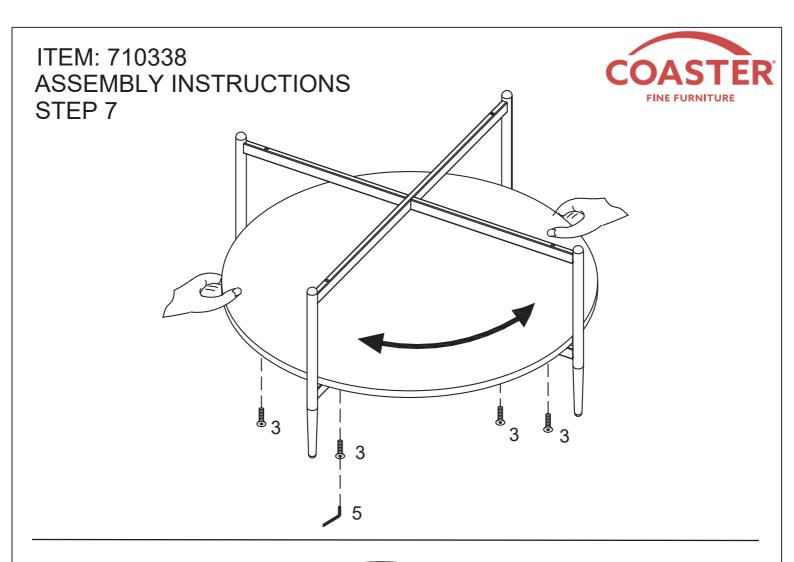

# HARDWARE IDENTIFICATION

| Z | HARDWARE PACK      |               |        |  |  |
|---|--------------------|---------------|--------|--|--|
| 1 | BOLT M6×25MM-RBW   | (9))))))))    | 2 PCS  |  |  |
| 2 | BOLT M6×12MM-RBW   |               | 16 PCS |  |  |
| 3 | BOLT M6×35MM-RBW   | (a))))))))))) | 4 PCS  |  |  |
| 4 | SUCTION CUP Ø20MM  | 8             | 4 PCS  |  |  |
| 5 | ALLEN WRENCH M4-SR |               | 1 PC   |  |  |