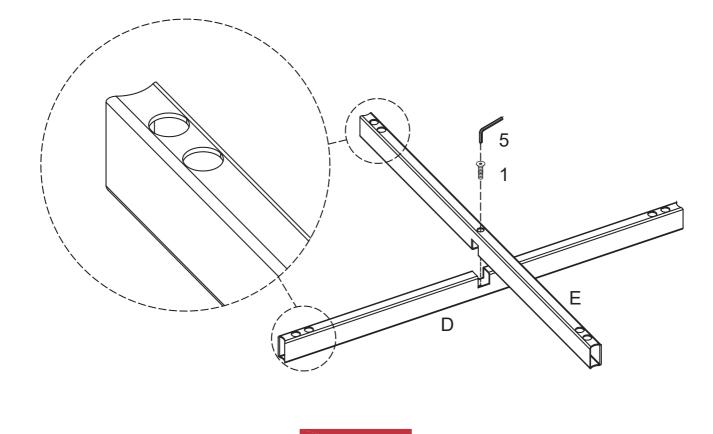

# **PARTS IDENTIFICATION**

| A GLASS                 | 1PC  | E LOWER TOP<br>CROSSBAR 1PC |
|-------------------------|------|-----------------------------|
| B MARBLE                | 1PC  | F UPPER BOTTOM 1PC CROSSBAR |
| C LEG                   | 4PCS | G LOWER BOTTOM 1PC CROSSBAR |
| D UPPER TOP<br>CROSSBAR | 1PC  |                             |

# **HARDWARE IDENTIFICATION**

| Z | HARDWARE PACK      |               |        |  |
|---|--------------------|---------------|--------|--|
| 1 | BOLT M6×25MM-RBW   |               | 2 PCS  |  |
| 2 | BOLT M6×12MM-RBW   |               | 16 PCS |  |
| 3 | BOLT M6×35MM-RBW   | (a))))))))))) | 4 PCS  |  |
| 4 | SUCTION CUP Ø20MM  |               | 4 PCS  |  |
| 5 | ALLEN WRENCH M4-SR |               | 1 PC   |  |