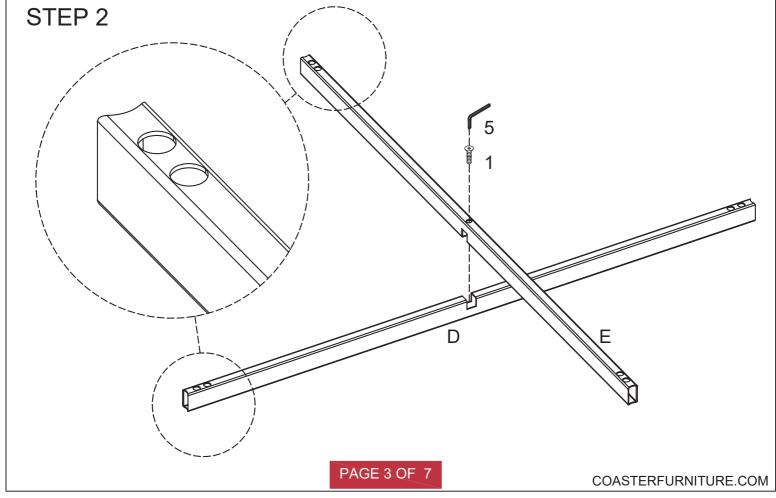

# ASSEMBLY INSTRUCTIONS COASTER FINE FURNITURE

Fine Furniture for every stage of life

REVISION 0: 05/06/2024

710338 Coffee Table

PAGE 1 OF 7

**ITEM: 710338** 

# **PARTS IDENTIFICATION**

| A GLASS                 | * | 1PC  | E LOWER TOP CROSSBAR 1PC    |
|-------------------------|---|------|-----------------------------|
| B MARBLE                |   | 1PC  | F UPPER BOTTOM 1PC          |
| C LEG                   |   | 4PCS | G LOWER BOTTOM CROSSBAR 1PC |
| D UPPER TOP<br>CROSSBAR |   | 1PC  |                             |

# HARDWARE IDENTIFICATION

| Z | HARDWARE PACK      |               |        |  |  |
|---|--------------------|---------------|--------|--|--|
| 1 | BOLT M6×25MM-RBW   | (9))))))))    | 2 PCS  |  |  |
| 2 | BOLT M6×12MM-RBW   |               | 16 PCS |  |  |
| 3 | BOLT M6×35MM-RBW   | (a))))))))))) | 4 PCS  |  |  |
| 4 | SUCTION CUP Ø20MM  | 8             | 4 PCS  |  |  |
| 5 | ALLEN WRENCH M4-SR |               | 1 PC   |  |  |