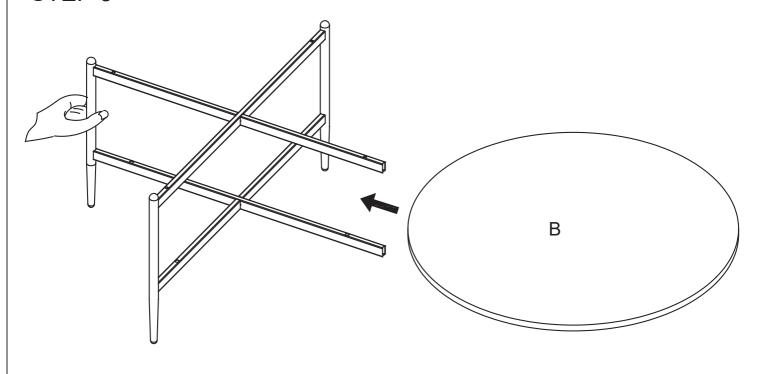

# **PARTS IDENTIFICATION**

| A GLASS                 | * | 1PC  | E LOWER TOP CROSSBAR 1PC    |
|-------------------------|---|------|-----------------------------|
| B MARBLE                |   | 1PC  | F UPPER BOTTOM 1PC          |
| C LEG                   |   | 4PCS | G LOWER BOTTOM CROSSBAR 1PC |
| D UPPER TOP<br>CROSSBAR |   | 1PC  |                             |