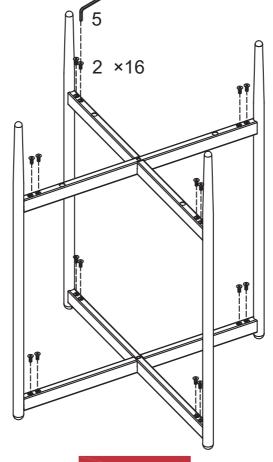

INUTES** 

# **PARTS IDENTIFICATION**

| A GLASS                 | 1PC  | E LOWER TOP<br>CROSSBAR 1PC |
|-------------------------|------|-----------------------------|
| B MARBLE                | 1PC  | F UPPER BOTTOM 1PC CROSSBAR |
| C LEG                   | 4PCS | G LOWER BOTTOM 1PC CROSSBAR |
| D UPPER TOP<br>CROSSBAR | 1PC  |                             |

# **HARDWARE IDENTIFICATION**

| Z | HARDWARE PACK      |               |        |  |
|---|--------------------|---------------|--------|--|
| 1 | BOLT M6×25MM-RBW   |               | 2 PCS  |  |
| 2 | BOLT M6×12MM-RBW   |               | 16 PCS |  |
| 3 | BOLT M6×35MM-RBW   | (a))))))))))) | 4 PCS  |  |
| 4 | SUCTION CUP Ø20MM  |               | 4 PCS  |  |
| 5 | ALLEN WRENCH M4-SR |               | 1 PC   |  |



# STEP 2









PAGE 4 OF 6

ITEM: 710337 ASSEMBLY INSTRUCTIONS



STEP 5



# STEP 6



# ITEM: 710337 ASSEMBLY INSTRUCTIONS





Note :Dimension tolerance ±5%



# ASSEMBLY INSTRUCTIONS COASTER FINE FURNITURE



Fine Furniture for every stage of life

REVISION 0: 05/06/2024

710338 Coffee Table

PAGE 1 OF 7

**ITEM: 710338** 



# **ASSEMBLY INSTRUCTIONS**

## **ASSEMBLY TIPS:**

- 1.Remove hardware from box and sort by size.
- 2.Please check to see that all hardware and parts are present prior to start of assembly.
- 3.Please follow attached instructions in the same sequence as numbered to assure fast & easy assembly.



### WARNING!

1. Don't attempt to repair or modify parts that are broken or defective. Please contact the store immediately.

2. This product is for home use only and not intended fo