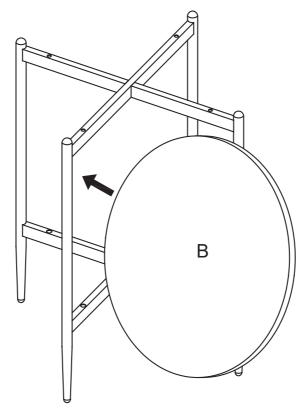

| 1PC  | E LOWER TOP<br>CROSSBAR 1PC |
|-------------------------|------|-----------------------------|
| B MARBLE                | 1PC  | F UPPER BOTTOM 1PC CROSSBAR |
| C LEG                   | 4PCS | G LOWER BOTTOM 1PC CROSSBAR |
| D UPPER TOP<br>CROSSBAR | 1PC  |                             |

# **HARDWARE IDENTIFICATION**

| Z | HARDWARE PACK      |               |        |  |
|---|--------------------|---------------|--------|--|
| 1 | BOLT M6×25MM-RBW   |               | 2 PCS  |  |
| 2 | BOLT M6×12MM-RBW   |               | 16 PCS |  |
| 3 | BOLT M6×35MM-RBW   | (a))))))))))) | 4 PCS  |  |
| 4 | SUCTION CUP Ø20MM  |               | 4 PCS  |  |
| 5 | ALLEN WRENCH M4-SR |               | 1 PC   |  |



# STEP 2









PAGE 4 OF 6

ITEM: 710337 ASSEMBLY INSTRUCTIONS



STEP 5



# STEP 6



# ITEM: 710337 ASSEMBLY INSTRUCTIONS





Note :Dimension tolerance ±5%



# ASSEMBLY INSTRUCTIONS COASTER FINE FURNITURE



Fine Furniture for every stage of life

REVISION 0: 05/06/2024

710338 Coffee Table

PAGE 1 OF 7

**ITEM: 710338** 



# **ASSEMBLY INSTRUCTIONS**

## **ASSEMBLY TIPS:**

- 1.Remove hardware from box and sort by size.
- 2.Please check to see that all hardware and parts are present prior to start of assembly.
- 3.Please follow attached instructions in the same sequence as numbered to assure fast & easy assembly.



### WARNING!

1. Don't attempt to repair or modify parts that are broken or defective. Please contact the store immediately.

2. This product is for home use only and not intended for commercial establishments.



ASSEMBLY TIME

**30 MINUTES**