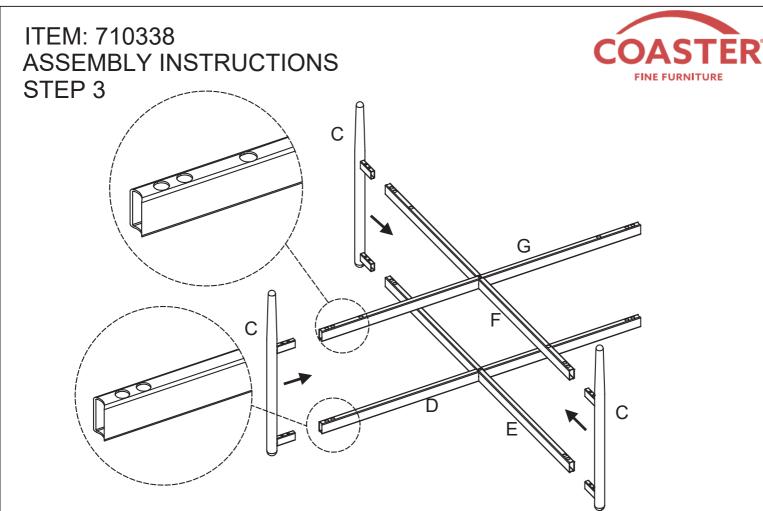

# **PARTS IDENTIFICATION**

| A GLASS                 | * | 1PC  | E LOWER TOP CROSSBAR 1PC    |
|-------------------------|---|------|-----------------------------|
| B MARBLE                |   | 1PC  | F UPPER BOTTOM 1PC          |
| C LEG                   |   | 4PCS | G LOWER BOTTOM CROSSBAR 1PC |
| D UPPER TOP<br>CROSSBAR |   | 1PC  |                             |

# HARDWARE IDENTIFICATION

| Z | HARDWARE PACK      |               |        |  |  |
|---|--------------------|---------------|--------|--|--|
| 1 | BOLT M6×25MM-RBW   | (9))))))))    | 2 PCS  |  |  |
| 2 | BOLT M6×12MM-RBW   |               | 16 PCS |  |  |
| 3 | BOLT M6×35MM-RBW   | (a))))))))))) | 4 PCS  |  |  |
| 4 | SUCTION CUP Ø20MM  | 8             | 4 PCS  |  |  |
| 5 | ALLEN WRENCH M4-SR |               | 1 PC   |  |  |