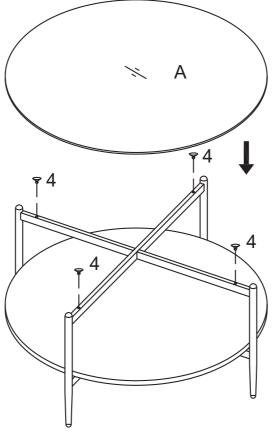

---|------|-----------------------------|
| B MARBLE                |   | 1PC  | F UPPER BOTTOM 1PC          |
| C LEG                   |   | 4PCS | G LOWER BOTTOM CROSSBAR 1PC |
| D UPPER TOP<br>CROSSBAR |   | 1PC  |                             |

# HARDWARE IDENTIFICATION

| Z | HARDWARE PACK      |               |        |  |  |
|---|--------------------|---------------|--------|--|--|
| 1 | BOLT M6×25MM-RBW   | (9))))))))    | 2 PCS  |  |  |
| 2 | BOLT M6×12MM-RBW   |               | 16 PCS |  |  |
| 3 | BOLT M6×35MM-RBW   | (a))))))))))) | 4 PCS  |  |  |
| 4 | SUCTION CUP Ø20MM  | 8             | 4 PCS  |  |  |
| 5 | ALLEN WRENCH M4-SR |               | 1 PC   |  |  |









# ITEM: 710338 ASSEMBLY INSTRUCTIONS STEP 5



COASTERFURNITURE.COM



# STEP 6 B 2 2 2 5

PAGE 5 OF 7







# ITEM: 710338 ASSEMBLY INSTRUCTIONS