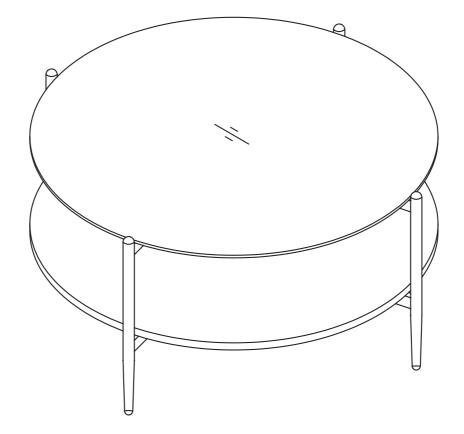

# ASSEMBLY INSTRUCTIONS COASTER FINE FURNITURE

Fine Furniture for every stage of life

REVISION 0: 05/06/2024

710338 Coffee Table

PAGE 1 OF 7

**ITEM: 710338** 

# **PARTS IDENTIFICATION**

| A GLASS                 | * | 1PC  | E LOWER TOP CROSSBAR 1PC    |
|-------------------------|---|------|-----------------------------|
| B MARBLE                |   | 1PC  | F UPPER BOTTOM 1PC          |
| C LEG                   |   | 4PCS | G LOWER BOTTOM CROSSBAR 1PC |
| D UPPER TOP<br>CROSSBAR |   | 1PC  |                             |