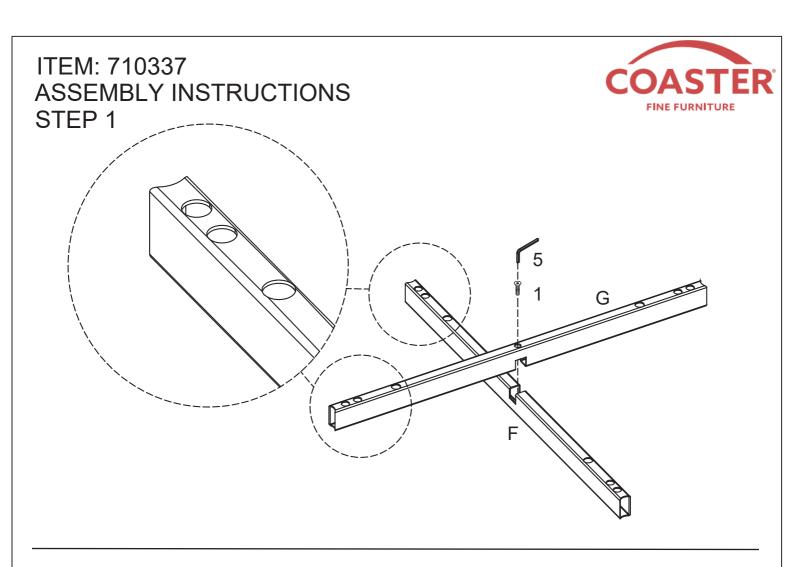

# **ASSEMBLY INSTRUCTIONS**

# **PARTS IDENTIFICATION**

| A GLASS                 | 1PC  | E LOWER TOP<br>CROSSBAR 1PC |
|-------------------------|------|-----------------------------|
| B MARBLE                | 1PC  | F UPPER BOTTOM 1PC CROSSBAR |
| C LEG                   | 4PCS | G LOWER BOTTOM 1PC CROSSBAR |
| D UPPER TOP<br>CROSSBAR | 1PC  |                             |

# **HARDWARE IDENTIFICATION**

| Z | HARDWARE PACK      |               |        |  |
|---|--------------------|---------------|--------|--|
| 1 | BOLT M6×25MM-RBW   |               | 2 PCS  |  |
| 2 | BOLT M6×12MM-RBW   |               | 16 PCS |  |
| 3 | BOLT M6×35MM-RBW   | (a))))))))))) | 4 PCS  |  |
| 4 | SUCTION CUP Ø20MM  |               | 4 PCS  |  |
| 5 | ALLEN WRENCH M4-SR |               | 1 PC   |  |