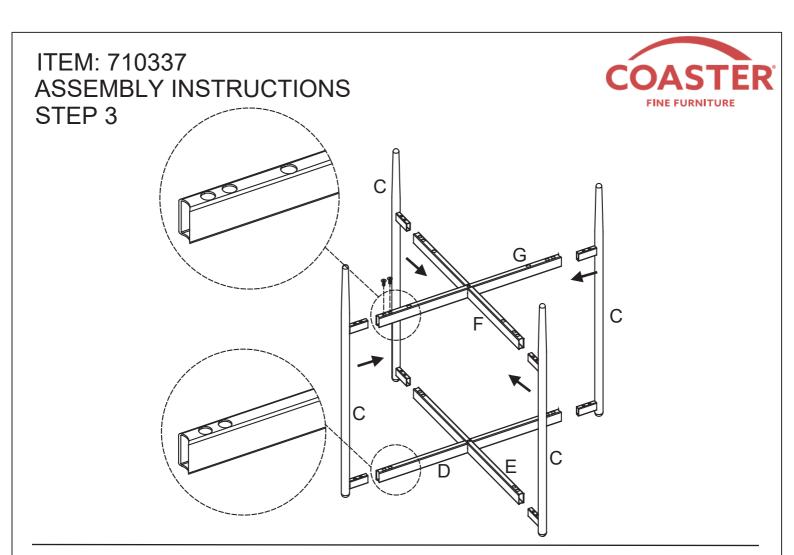

# **PARTS IDENTIFICATION**

| A GLASS                 | 1PC  | E LOWER TOP<br>CROSSBAR 1PC |
|-------------------------|------|-----------------------------|
| B MARBLE                | 1PC  | F UPPER BOTTOM 1PC CROSSBAR |
| C LEG                   | 4PCS | G LOWER BOTTOM 1PC CROSSBAR |
| D UPPER TOP<br>CROSSBAR | 1PC  |                             |

# **HARDWARE IDENTIFICATION**

| Z | HARDWARE PACK      |               |        |  |
|---|--------------------|---------------|--------|--|
| 1 | BOLT M6×25MM-RBW   |               | 2 PCS  |  |
| 2 | BOLT M6×12MM-RBW   |               | 16 PCS |  |
| 3 | BOLT M6×35MM-RBW   | (a))))))))))) | 4 PCS  |  |
| 4 | SUCTION CUP Ø20MM  |               | 4 PCS  |  |
| 5 | ALLEN WRENCH M4-SR |               | 1 PC   |  |