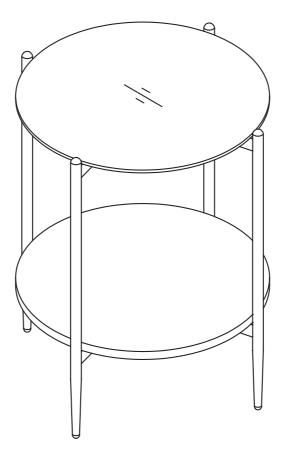

# ASSEMBLY INSTRUCTIONS COASTER FINE FURNITURE

Fine Furniture for every stage of life

REVISION 0: 05/06/2024

710337 End Table

PAGE 1 OF 6

**ITEM: 710337** 

# **PARTS IDENTIFICATION**

| A GLASS                 | 1PC  | E LOWER TOP<br>CROSSBAR 1PC |
|-------------------------|------|-----------------------------|
| B MARBLE                | 1PC  | F UPPER BOTTOM 1PC CROSSBAR |
| C LEG                   | 4PCS | G LOWER BOTTOM 1PC CROSSBAR |
| D UPPER TOP<br>CROSSBAR | 1PC  |                             |