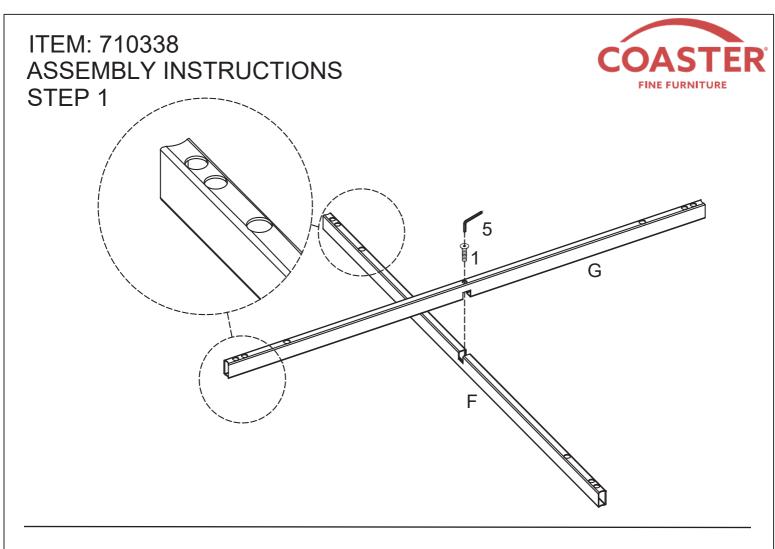

# ASSEMBLY INSTRUCTIONS COASTER FINE FURNITURE

Fine Furniture for every stage of life

REVISION 0: 05/06/2024

710338 Coffee Table

PAGE 1 OF 7

**ITEM: 710338** 

# **PARTS IDENTIFICATION**

| A GLASS                 | * | 1PC  | E LOWER TOP CROSSBAR 1PC    |
|-------------------------|---|------|-----------------------------|
| B MARBLE                |   | 1PC  | F UPPER BOTTOM 1PC          |
| C LEG                   |   | 4PCS | G LOWER BOTTOM CROSSBAR 1PC |
| D UPPER TOP<br>CROSSBAR |   | 1PC  |                             |

# HARDWARE IDENTIFICATION

| Z | HARDWARE PACK      |               |        |  |  |
|---|--------------------|---------------|--------|--|--|
| 1 | BOLT M6×25MM-RBW   | (9))))))))    | 2 PCS  |  |  |
| 2 | BOLT M6×12MM-RBW   |               | 16 PCS |  |  |
| 3 | BOLT M6×35MM-RBW   | (a))))))))))) | 4 PCS  |  |  |
| 4 | SUCTION CUP Ø20MM  | 8             | 4 PCS  |  |  |
| 5 | ALLEN WRENCH M4-SR |               | 1 PC   |  |  |