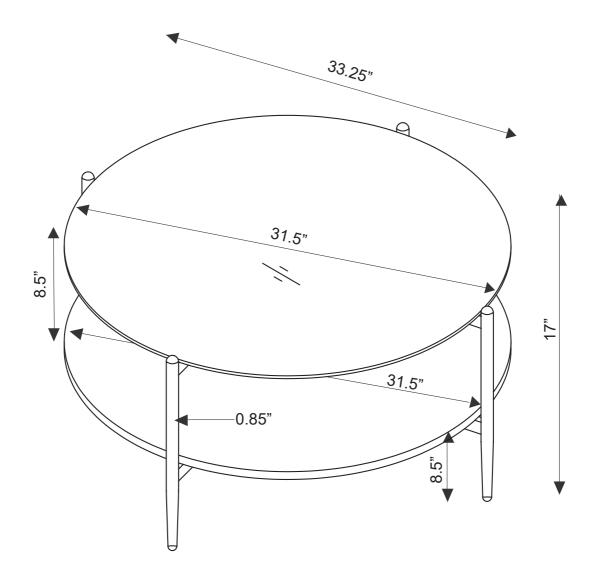

| B MARBLE                |   | 1PC  | F UPPER BOTTOM 1PC          |
| C LEG                   |   | 4PCS | G LOWER BOTTOM CROSSBAR 1PC |
| D UPPER TOP<br>CROSSBAR |   | 1PC  |                             |

# HARDWARE IDENTIFICATION

| Z | HARDWARE PACK      |               |        |  |  |
|---|--------------------|---------------|--------|--|--|
| 1 | BOLT M6×25MM-RBW   | (9))))))))    | 2 PCS  |  |  |
| 2 | BOLT M6×12MM-RBW   |               | 16 PCS |  |  |
| 3 | BOLT M6×35MM-RBW   | (a))))))))))) | 4 PCS  |  |  |
| 4 | SUCTION CUP Ø20MM  | 8             | 4 PCS  |  |  |
| 5 | ALLEN WRENCH M4-SR |               | 1 PC   |  |  |









# ITEM: 710338 ASSEMBLY INSTRUCTIONS STEP 5



COASTERFURNITURE.COM



# STEP 6 B 2 2 2 5

PAGE 5 OF 7







# ITEM: 710338 ASSEMBLY INSTRUCTIONS