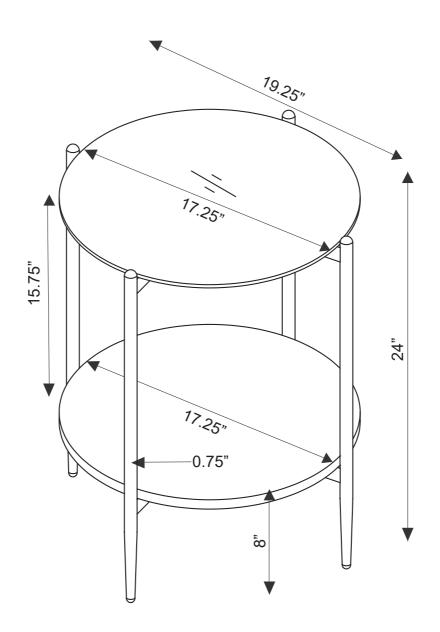

---------------|------|-----------------------------|
| B MARBLE                | 1PC  | F UPPER BOTTOM 1PC CROSSBAR |
| C LEG                   | 4PCS | G LOWER BOTTOM 1PC CROSSBAR |
| D UPPER TOP<br>CROSSBAR | 1PC  |                             |

# **HARDWARE IDENTIFICATION**

| Z | HARDWARE PACK      |               |        |  |
|---|--------------------|---------------|--------|--|
| 1 | BOLT M6×25MM-RBW   |               | 2 PCS  |  |
| 2 | BOLT M6×12MM-RBW   |               | 16 PCS |  |
| 3 | BOLT M6×35MM-RBW   | (a))))))))))) | 4 PCS  |  |
| 4 | SUCTION CUP Ø20MM  |               | 4 PCS  |  |
| 5 | ALLEN WRENCH M4-SR |               | 1 PC   |  |



# STEP 2









PAGE 4 OF 6

ITEM: 710337 ASSEMBLY INSTRUCTIONS



STEP 5



# STEP 6



# ITEM: 710337 ASSEMBLY INSTRUCTIONS





Note :Dimension tolerance ±5%



# ASSEMBLY INSTRUCTIONS COASTER FINE FURNITURE



Fine Furniture for every stage of life

REVISION 0: 05/06/2024

710338 Coffee Table

PAGE 1 OF 7

**ITEM: 710338** 



# **ASSEMBLY INSTRUCTIONS**

## **ASSEMBLY TIPS:**

- 1.Remove hardware from box and sort by size.
- 2.Please check to see that all hardware and parts are present prior to start of assembly.
- 3.Please follow attached instructions in the same sequence as numbered to assure fast & easy assembly.



### WARNING!

1. Don't attempt to repair or modify parts that are broken or defective. Please contact the store immediately.

2. This product is for home use only and not intended for commercial establishments.



ASSEMBLY TIME

**30 MINUTES** 

# **PARTS IDENTIFICATION**

| A GLASS