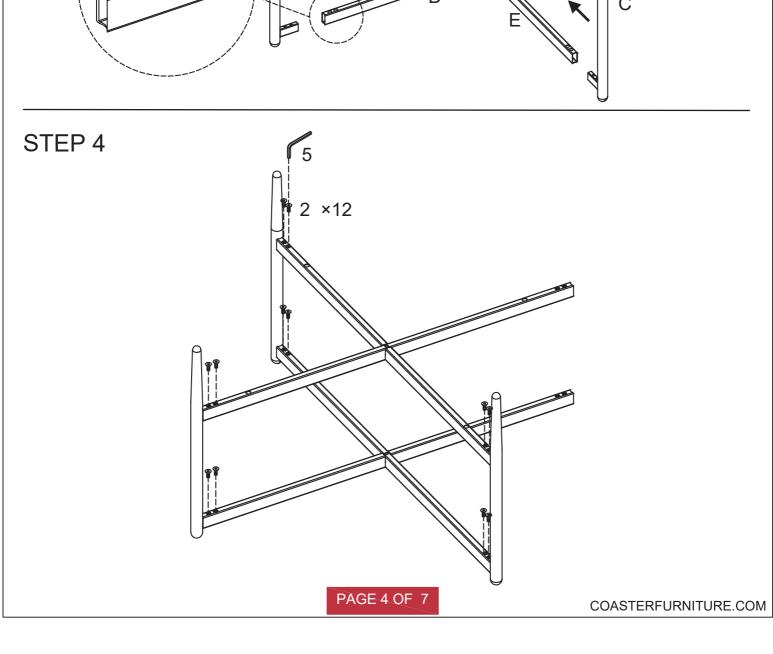

# HARDWARE IDENTIFICATION

| Z | HARDWARE PACK      |               |        |  |  |
|---|--------------------|---------------|--------|--|--|
| 1 | BOLT M6×25MM-RBW   | (9))))))))    | 2 PCS  |  |  |
| 2 | BOLT M6×12MM-RBW   |               | 16 PCS |  |  |
| 3 | BOLT M6×35MM-RBW   | (a))))))))))) | 4 PCS  |  |  |
| 4 | SUCTION CUP Ø20MM  | 8             | 4 PCS  |  |  |
| 5 | ALLEN WRENCH M4-SR |               | 1 PC   |  |  |