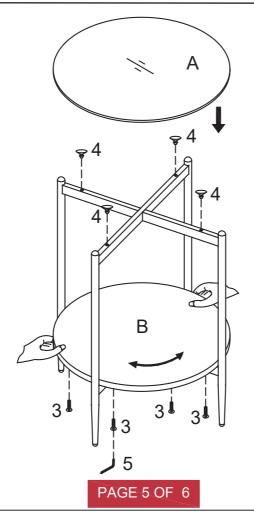

E LOWER TOP<br>CROSSBAR 1PC |
|-------------------------|------|-----------------------------|
| B MARBLE                | 1PC  | F UPPER BOTTOM 1PC CROSSBAR |
| C LEG                   | 4PCS | G LOWER BOTTOM 1PC CROSSBAR |
| D UPPER TOP<br>CROSSBAR | 1PC  |                             |

# **HARDWARE IDENTIFICATION**

| Z | HARDWARE PACK      |               |        |  |
|---|--------------------|---------------|--------|--|
| 1 | BOLT M6×25MM-RBW   |               | 2 PCS  |  |
| 2 | BOLT M6×12MM-RBW   |               | 16 PCS |  |
| 3 | BOLT M6×35MM-RBW   | (a))))))))))) | 4 PCS  |  |
| 4 | SUCTION CUP Ø20MM  |               | 4 PCS  |  |
| 5 | ALLEN WRENCH M4-SR |               | 1 PC   |  |



# STEP 2









PAGE 4 OF 6

ITEM: 710337 ASSEMBLY INSTRUCTIONS



STEP 5



# STEP 6



# ITEM: 710337 ASSEMBLY INSTRUCTIONS





Note :Dimension tolerance ±5%



# ASSEMBLY INSTRUCTIONS COASTER FINE FURNITURE



Fine Furniture for every stage of life

REVISION 0: 05/06/2024

710338 Coffee Table

PAGE 1 OF 7

**ITEM: 710338** 



# **ASSEMBLY INSTRUCTIONS**

## **ASSEMBLY TIPS:**

- 1.Remove hardware from box and sort by size.
- 2.Please check to see that all hardware and parts are present prior to start of assembly.
- 3.Please follow attached instructions in the same sequence as numbered to assure fast & easy assembly.



### WARNING!

1. Don't attempt to repair or modify parts that are broken or defective. Please contact the store immediately.

2. This product is for home use only and not intended for commercial establishments.



ASSEMBLY TIME

**30 MINUTES** 

# **PARTS