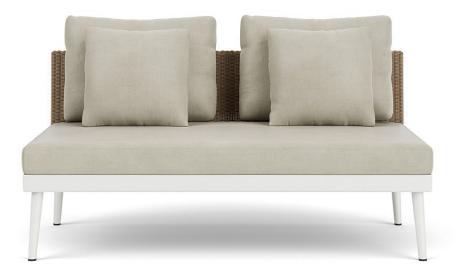

## 20TWENTY ARMLESS LOVESEAT

Model: 5550-6230

Collection: 20TWENTY

Designer: Richard Frinier

The 20TWENTY Armless Loveseat conveys a unique view of creativity, relaxation and balance for a new decade with 20/20 vision. Understated soft angles in the lounge seating surfaces and cylindrical tapered legs come together to create a welcoming and open style. Its distinct matte Resinweave is handwoven and offered exclusively to the 20TWENTY collection in two colors: Blonde and Blu. The Armless Loveseat may float independently or be joined together with sectional units with a clip-on connector.

## Specifications

| Height (in)      | 33    |
|------------------|-------|
| Seat Height (in) | 17.5  |
| Width (in)       | 57.75 |
| Depth (in)       | 33    |
| Seat Depth (in)  | 24    |
| Weight (lbs)     | 65    |