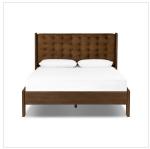

# Halston Bed

Heirloom Sienna · 232427-007

### Overview

Bold lines, a wide frame and heavy tufting speak to the Brazilian midcentury inspiration behind a bed of brown ash and topgrain leather. Sourced from one of the oldest family-owned tanneries in Italy's Bassano del Grappa, heirloom leather is salvaged and processed from upcycled hides featuring an abundance of natural markings, scars and color variations. The result? Beautifully supple, buttery soft hides with an unmatched depth of color and richness, and an authentic livedin look.

#### **Overall Dimensions**

64.00"w x 90.00"d x 48.00"h