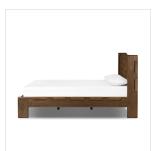

# Halston Bed

Heirloom Sienna · 232427-007

### Overview

Bold lines, a wide frame and heavy tufting speak to the Brazilian midcentury inspiration behind a bed of brown ash and topgrain leather. Sourced from one of the oldest family-owned tanneries in Italy's Bassano del Grappa, heirloom leather is salvaged and processed from upcycled hides featuring an abundance of natural markings, scars and color variations. The result? Beautifully supple, buttery soft hides with an unmatched depth of color and richness, and an authentic livedin look.

#### **Overall Dimensions**

64.00"w x 90.00"d x 48.00"h