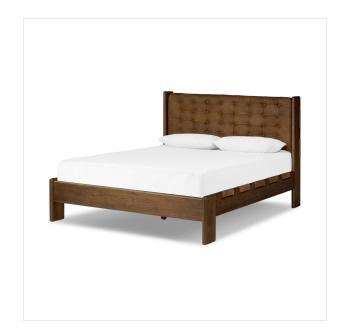

# Halston Bed

Heirloom Sienna · 232427-007

### Overview

Bold lines, a wide frame and heavy tufting speak to the Brazilian midcentury inspiration behind a bed of brown ash and topgrain leather. Sourced from one of the oldest family-owned tanneries in Italy's Bassano del Grappa, heirloom leather is salvaged and processed from upcycled hides featuring an abundance of natural markings, scars and color variations. The result? Beautifully supple, buttery soft hides with an unmatched depth of color and richness, and an authentic livedin look.

#### **Overall Dimensions**

64.00"w x 90.00"d x 48.00"h