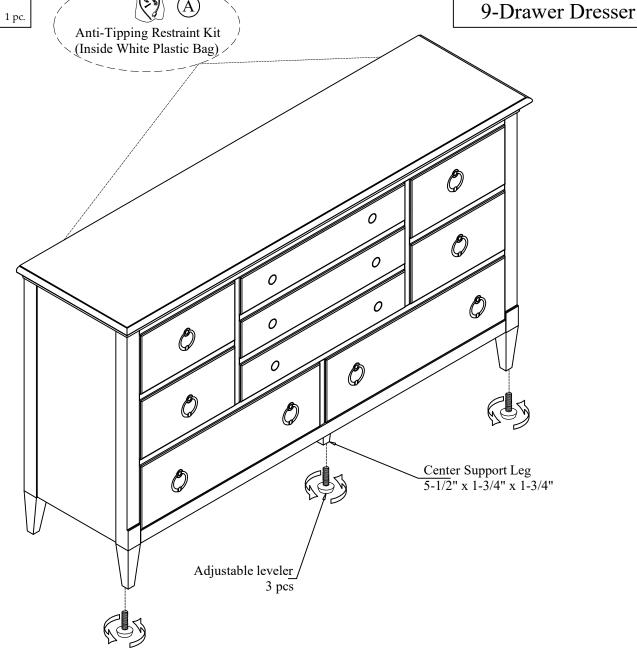

## Warning:

Anti-Tip Restraint Kit

- Be sure to check all packing material carefully for small parts, which may have come loose inside the carton during shipment.
- To prevent possible scratches and damage, this furniture must be assembled on a soft surface such as a blanket or carpet.

For product and personal safety, two Furniture Tipping Restraint kits have been included with this unit which can help to minimize the risk of the unit accidentally tipping forward, if used and properly installed per the manufacturer's instructions.