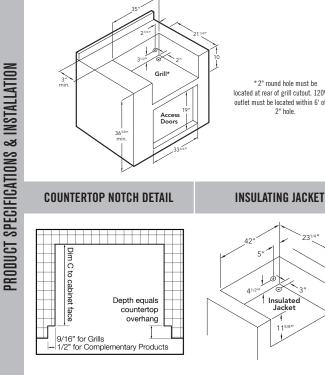

## FOR MORE INFORMATION ON SEDONA BY LYNX™ SERIES PRODUCT FEATURES. PLEASE VISIT LYNXGRILLS.COM

**L601 ISLAND PREPARATION** 

\* 2" round hole must be located at rear of grill cutout. 120V GFI outlet must be located within 6' of the 2" hole.

Insulated Jacket

11

CUT-OUT DIMENSIONS: WIDTH: 35" / HEIGHT: 10" / DEPTH: 21.25"

SHIPPING DIMENSIONS: WIDTH 33.5" / HEIGHT 41" / DEPTH 30" SHIPPING WEIGHT: 180 POUNDS

ELECTRICAL REQUIREMENTS: INSTALLATION REQUIRES AN OUTDOOR 120V/15GFI ELECTRICAL OUTLET ADJACENT TO PRODUCT

COOKING CONFIGURATION: BUILT-IN GRILL WITH 3 STAINLESS STEEL BURNERS

Note: Insulating jacket required for all grills installed into a combustible enclosure. For natural gas grills, commends using ¾" gas lines. Side burners may be rotated 90 degrees. See installation manuals for details.