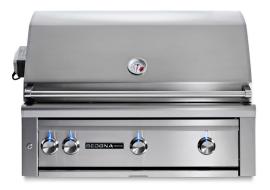

#### **L601 PRODUCT OVERVIEW**

- Variable power—three stainless steel burners combining to provide up to 69,000 BTU
- Dependable performance—direct spark ignition with battery backup
- Perfect clarity—dual halogen grill surface lights
- Quick visibility—temperature gauge
- Easy opening—Lynx Hood Assist Kit
- Steadfast durability—heavy-duty welded construction eliminates gaps where grease can collect
- Ample capacity—891 square inches of cooking surface (618 primary, 273 secondary)
- Beautiful illumination—blue-lit control knobs
- Smooth opening—fluid rotation handle
- Premier platform—stainless steel grilling grates
- Understated luxury—brushed stainless steel finish on canopy, bullnose, and drip tray
- Installation into a combustible enclosure requires an insulated jacket accessory

## **L601 PRODUCT FEATURES**

The Sedona by Lynx<sup>™</sup> Series is always evolving to be the best at something new. That philosophy is reflected in its features. We've refined these features to give you a grilling experience that's both simple and stunning.