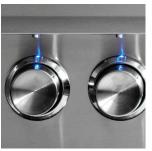

**STAINLESS STEEL BURNERS** 

**SPARK IGNITION SYSTEM** 

**CERAMIC RADIANT BRIQUETTES** 

INTEGRATED ILLUMINATION

LYNX HOOD ASSIST

**EXPANSIVE GRILLING SURFACE** 