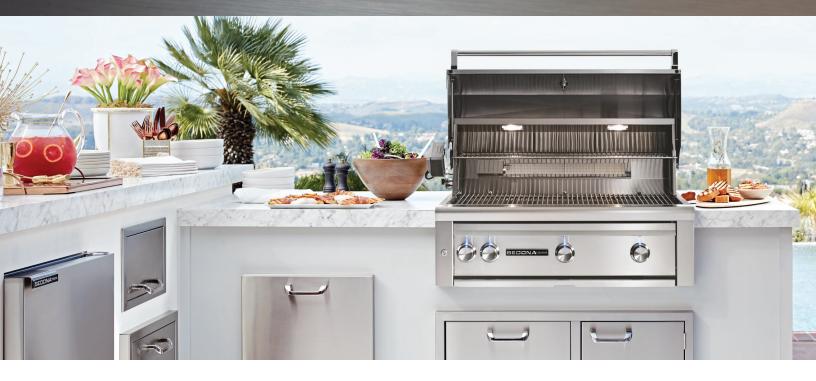

## SEDONA BY LYNX™ SERIES

# **36'' SEDONA BUILT-IN GRILL** WITH 3 STAINLESS STEEL BURNERS (L601)

#### **L601 PRODUCT OVERVIEW**

- Variable power—three stainless steel burners combining to provide up to 69,000 BTU
- Dependable performance—direct spark ignition with battery backup
- Perfect clarity—dual halogen grill surface lights
- Quick visibility—temperature gauge
- Easy opening—Lynx Hood Assist Kit
- Steadfast durability—heavy-duty welded construction eliminates gaps where grease can collect
- Ample capacity—891 square inches of cooking surface (618 primary, 273 secondary)
- Beautiful illumination—blue-lit control knobs
- Smooth opening—fluid rotation handle
- Premier platform—stainless steel grilling grates
- Understated luxury—brushed stainless steel finish on canopy, bullnose, and drip tray
- Installation into a combustible enclosure requires an insulated jacket accessory

## **L601 PRODUCT FEATURES**

The Sedona by Lynx<sup>™</sup> Series is always evolving to be the best at something new. That philosophy is reflected in its features. We've refined these features to give you a grilling experience that's both simple and stunning.