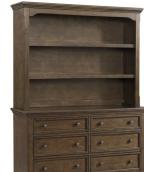

# **Case Good Features**

- · Extra base included with hutch to convert it into youth bookcase
- Solid wood drawer boxes with English dovetails all around
- Soft close drawer glides
- Built-in divider in changer top holds baby accessories
- · Chifferobe has built-in clothing rod and two adjustable shelves behind door

#### **Product Dimensions**

Arch Top Convertible Crib - 60.5"W X 53"H X 31.8"D Flat Top Convertible Crib - 60"W X 50"H X 31.8"D 6 Drawer Dresser - 56"W X 33.5"H X 19"D 5 Drawer Chest - 36"W X 51"H X 19"D Hutch/Bookcase - 56"W X 47.8"H X 14.3"D Changer Top - 50.8"W X 3.5"H X 18.5"D 5 Drawer Pier Chest- 26"W X 50.7"H X 19"D 2 Drawer Nightstand - 24"W X 26.3"H X 17"D Chifferobe - 42"W X 54.5"H X 19"D Bed Rail - 75.4"W X 5.5"H X 2.1"D Toddler Rail - 54.8"W X 20.9"H X 1.2"D

### Model Numbers (Rosewood Finish)

Arch Top Convertible Crib - OL-CR-2215NR-RSW Flat Top Convertible Crib - OL-CR-2201NR-RSW 6 Drawer Dresser - OL-DD-N2208L-RSW 5 Drawer Chest - OL-CH-N2204S-RSW Hutch/Bookcase -OL-HU-2203CB-RSW Changer Top - OL-CS-22210CS-RSW 5 Drawer Pier Chest - OL-PC-2235PC-RSW 2 Drawer Nightstand - OL-NS-22072D-RSW Chifferobe - OL-CF-N2225S-RSW Bed Rail -OL-BR-2207RR-RSW Toddler Rail - OL-TR-2209GR-RSW

Conforms to

ASTM Safety Standards

Hutch/Bookcase fits perfectly on top of dresser when base is removed