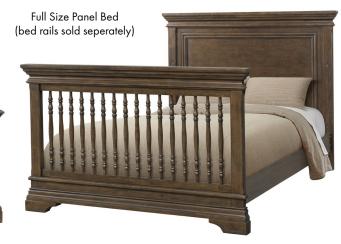

## **Crib Features**

- Solid hardwood construction
- Headboard styles available in flat (on back) or arch top (on front)
- 4 in 1 cribs convert to toddler bed, day bed and full size bed (toddler rail and full size rails sold separately)
- · Steel spring mattress support with three height adjustments
- Sturdy design for easy conversion no moving parts
- Meets CPSC and ASTM standards

#### **Product Dimensions**

Arch Top Convertible Crib - 60.5"W X 53"H X 31.8"D Flat Top Convertible Crib - 60"W X 50"H X 31.8"D 6 Drawer Dresser - 56"W X 33.5"H X 19"D 5 Drawer Chest - 36"W X 51"H X 19"D Hutch/Bookcase - 56"W X 47.8"H X 14.3"D Changer Top - 50.8"W X 3.5"H X 18.5"D 5 Drawer Pier Chest- 26"W X 50.7"H X 19"D 2 Drawer Nightstand - 24"W X 26.3"H X 17"D Chifferobe - 42"W X 54.5"H X 19"D Bed Rail - 75.4"W X 5.5"H X 2.1"D Toddler Rail - 54.8"W X 20.9"H X 1.2"D

### Model Numbers (Rosewood Finish)

Arch Top Convertible Crib - OL-CR-2215NR-RSW Flat Top Convertible Crib - OL-CR-2201NR-RSW 6 Drawer Dresser - OL-DD-N2208L-RSW 5 Drawer Chest - OL-CH-N2204S-RSW Hutch/Bookcase -OL-HU-2203CB-RSW Changer Top - OL-CS-22210CS-RSW 5 Drawer Pier Chest - OL-PC-2235PC-RSW 2 Drawer Nightstand - OL-NS-22072D-RSW Chifferobe - OL-CF-N2225S-RSW Bed Rail -OL-BR-2207RR-RSW Toddler Rail - OL-TR-2209GR-RSW