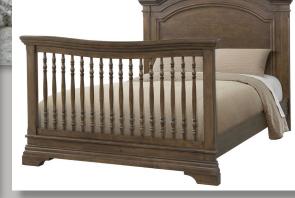

## **Crib Features**

- Solid hardwood construction
- Headboard styles available in flat (on back) or arch top (on front)
- 4 in 1 cribs convert to toddler bed, day bed and full size bed (toddler rail and full size rails sold separately)
- · Steel spring mattress support with three height adjustments
- Sturdy design for easy conversion no moving parts
- Meets CPSC and ASTM standards

#### **Product Dimensions**

Arch Top Convertible Crib - 60.5"W X 53"H X 31.8"D Flat Top Convertible Crib - 60"W X 50"H X 31.8"D 6 Drawer Dresser - 56"W X 33.5"H X 19"D 5 Drawer Chest - 36"W X 51"H X 19"D Hutch/Bookcase - 56"W X 47.8"H X 14.3"D Changer Top - 50.8"W X 3.5"H X 18.5"D 5 Drawer Pier Chest- 26"W X 50.7"H X 19"D 2 Drawer Nightstand - 24"W X 26.3"H X 17"D Chifferobe - 42"W X 54.5"H X 19"D Bed Rail - 75.4"W X 5.5"H X 2.1"D Toddler Rail - 54.8"W X 20.9"H X 1.2"D

### Model Numbers (Rosewood Finish)

Arch Top Convertible Crib - OL-CR-2215NR-RSW Flat Top Convertible Crib - OL-CR-2201NR-RSW 6 Drawer Dresser - OL-DD-N2208L-RSW 5 Drawer Chest - OL-CH-N2204S-RSW Hutch/Bookcase -OL-HU-2203CB-RSW Changer Top - OL-CS-22210CS-RSW 5 Drawer Pier Chest - OL-PC-2235PC-RSW 2 Drawer Nightstand - OL-NS-22072D-RSW Chifferobe - OL-CF-N2225S-RSW Bed Rail -OL-BR-2207RR-RSW Toddler Rail - OL-TR-2209GR-RSW