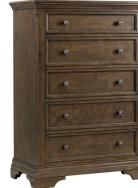

#### **Product Dimensions**

Arch Top Convertible Crib - 60.5"W X 53"H X 31.8"D Flat Top Convertible Crib - 60"W X 50"H X 31.8"D 6 Drawer Dresser - 56"W X 33.5"H X 19"D 5 Drawer Chest - 36"W X 51"H X 19"D Hutch/Bookcase - 56"W X 47.8"H X 14.3"D Changer Top - 50.8"W X 3.5"H X 18.5"D 5 Drawer Pier Chest- 26"W X 50.7"H X 19"D 2 Drawer Nightstand - 24"W X 26.3"H X 17"D Chifferobe - 42"W X 54.5"H X 19"D Bed Rail - 75.4"W X 5.5"H X 2.1"D Toddler Rail - 54.8"W X 20.9"H X 1.2"D

### Model Numbers (Rosewood Finish)

Arch Top Convertible Crib - OL-CR-2215NR-RSW Flat Top Convertible Crib - OL-CR-2201NR-RSW 6 Drawer Dresser - OL-DD-N2208L-RSW 5 Drawer Chest - OL-CH-N2204S-RSW Hutch/Bookcase -OL-HU-2203CB-RSW Changer Top - OL-CS-22210CS-RSW 5 Drawer Pier Chest - OL-PC-2235PC-RSW 2 Drawer Nightstand - OL-NS-22072D-RSW Chifferobe - OL-CF-N2225S-RSW Bed Rail -OL-BR-2207RR-RSW Toddler Rail - OL-TR-2209GR-RSW