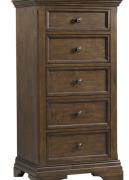

#### **Product Dimensions**

Arch Top Convertible Crib - 60.5"W X 53"H X 31.8"D Flat Top Convertible Crib - 60"W X 50"H X 31.8"D 6 Drawer Dresser - 56"W X 33.5"H X 19"D 5 Drawer Chest - 36"W X 51"H X 19"D Hutch/Bookcase - 56"W X 47.8"H X 14.3"D Changer Top - 50.8"W X 3.5"H X 18.5"D 5 Drawer Pier Chest- 26"W X 50.7"H X 19"D 2 Drawer Nightstand - 24"W X 26.3"H X 17"D Chifferobe - 42"W X 54.5"H X 19"D Bed Rail - 75.4"W X 5.5"H X 2.1"D Toddler Rail - 54.8"W X 20.9"H X 1.2"D

### Model Numbers (Rosewood Finish)

Arch Top Convertible Crib - OL-CR-2215NR-RSW Flat Top Convertible Crib - OL-CR-2201NR-RSW 6 Drawer Dresser - OL-DD-N2208L-RSW 5 Drawer Chest - OL-CH-N2204S-RSW Hutch/Bookcase -OL-HU-2203CB-RSW Changer Top - OL-CS-22210CS-RSW 5 Drawer Pier Chest - OL-PC-2235PC-RSW 2 Drawer Nightstand - OL-NS-22072D-RSW Chifferobe - OL-CF-N2225S-RSW Bed Rail -OL-BR-2207RR-RSW Toddler Rail - OL-TR-2209GR-RSW