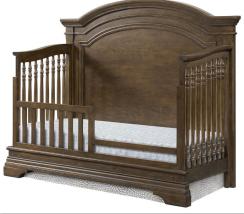

## **Crib Features**

- Solid hardwood construction
- Headboard styles available in flat (on back) or arch top (on front)
- 4 in 1 cribs convert to toddler bed, day bed and full size bed (toddler rail and full size rails sold separately)
- · Steel spring mattress support with three height adjustments
- Sturdy design for easy conversion no moving parts
- Meets CPSC and ASTM standards

#### **Product Dimensions**

Arch Top Convertible Crib - 60.5"W X 53"H X 31.8"D Flat Top Convertible Crib - 60"W X 50"H X 31.8"D 6 Drawer Dresser - 56"W X 33.5"H X 19"D 5 Drawer Chest - 36"W X 51"H X 19"D Hutch/Bookcase - 56"W X 47.8"H X 14.3"D Changer Top - 50.8"W X 3.5"H X 18.5"D 5 Drawer Pier Chest- 26"W X 50.7"H X 19"D 2 Drawer Nightstand - 24"W X 26.3"H X 17"D Chifferobe - 42"W X 54.5"H X 19"D Bed Rail - 75.4"W X 5.5"H X 2.1"D Toddler Rail - 54.8"W X 20.9"H X 1.2"D

### Model Numbers (Rosewood Finish)

Arch Top Convertible Crib - OL-CR-2215NR-RSW Flat Top Convertible Crib - OL-CR-2201NR-RSW 6 Drawer Dresser - OL-DD-N2208L-RSW 5 Drawer Chest - OL-CH-N2204S-RSW Hutch/Bookcase -OL-HU-2203CB-RSW Changer Top - OL-CS-22210CS-RSW 5 Drawer Pier Chest - OL-PC-2235PC-RSW 2 Drawer Nightstand - OL-NS-22072D-RSW Chifferobe - OL-CF-N2225S-RSW Bed Rail -OL-BR-2207RR-RSW Toddler Rail - OL-TR-2209GR-RSW