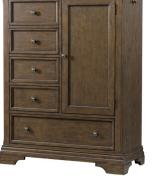

# **Case Good Features**

- · Extra base included with hutch to convert it into youth bookcase
- Solid wood drawer boxes with English dovetails all around
- Soft close drawer glides
- Built-in divider in changer top holds baby accessories
- · Chifferobe has built-in clothing rod and two adjustable shelves behind door

#### **Product Dimensions**

Arch Top Convertible Crib - 60.5"W X 53"H X 31.8"D Flat Top Convertible Crib - 60"W X 50"H X 31.8"D 6 Drawer Dresser - 56"W X 33.5"H X 19"D 5 Drawer Chest - 36"W X 51"H X 19"D Hutch/Bookcase - 56"W X 47.8"H X 14.3"D Changer Top - 50.8"W X 3.5"H X 18.5"D 5 Drawer Pier Chest- 26"W X 50.7"H X 19"D 2 Drawer Nightstand - 24"W X 26.3"H X 17"D Chifferobe - 42"W X 54.5"H X 19"D Bed Rail - 75.4"W X 5.5"H X 2.1"D Toddler Rail - 54.8"W X 20.9"H X 1.2"D

### Model Numbers (Rosewood Finish)

Arch Top Convertible Crib - OL-CR-2215NR-RSW Flat Top Convertible Crib - OL-CR-2201NR-RSW 6 Drawer Dresser - OL-DD-N2208L-RSW 5 Drawer Chest - OL-CH-N2204S-RSW Hutch/Bookcase -OL-HU-2203CB-RSW Changer Top - OL-CS-22210CS-RSW 5 Drawer Pier Chest - OL-PC-2235PC-RSW 2 Drawer Nightstand - OL-NS-22072D-RSW Chifferobe - OL-CF-N2225S-RSW Bed Rail -OL-BR-2207RR-RSW Toddler Rail - OL-TR-2209GR-RSW

Convertible Crib (toddler rail sold seperately)

Nightstand

Changer Top

**Five Drawer Chest** 

Chifferobe

Available in

these finishes:

Brushed White