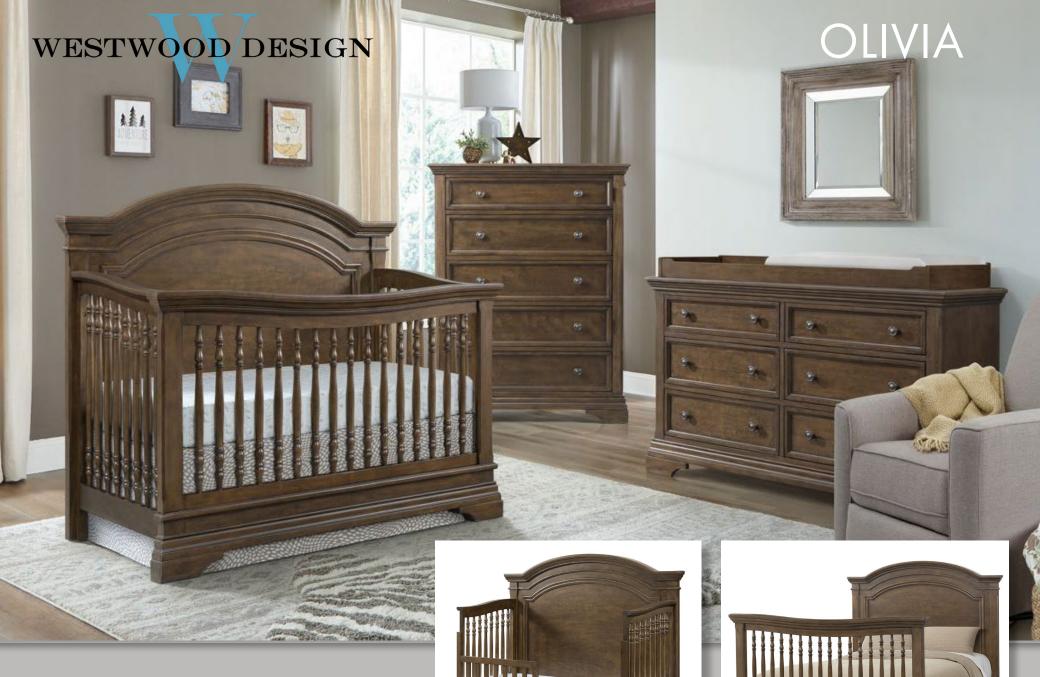

# **OLIVIA ROSEWOOD**

The Olivia collection's vintage styling creates an elegant yet youthful look for your child's room. Intricate spindle and sturdy molding details give a timeless look throughout each piece. Two warm finishes and two classic headboard options will easily complement all your decorating wishes, making the space a safe haven you will fall in love with.

## **Crib Features**

- Solid hardwood construction
- Headboard styles available in flat (on back) or arch top (on front)
- 4 in 1 cribs convert to toddler bed, day bed and full size bed (toddler rail and full size rails sold separately)
- · Steel spring mattress support with three height adjustments
- Sturdy design for easy conversion no moving parts
- Meets CPSC and ASTM standards

#### **Product Dimensions**

Arch Top Convertible Crib - 60.5"W X 53"H X 31.8"D Flat Top Convertible Crib - 60"W X 50"H X 31.8"D 6 Drawer Dresser - 56"W X 33.5"H X 19"D 5 Drawer Chest - 36"W X 51"H X 19"D Hutch/Bookcase - 56"W X 47.8"H X 14.3"D Changer Top - 50.8"W X 3.5"H X 18.5"D 5 Drawer Pier Chest- 26"W X 50.7"H X 19"D 2 Drawer Nightstand - 24"W X 26.3"H X 17"D Chifferobe - 42"W X 54.5"H X 19"D Bed Rail - 75.4"W X 5.5"H X 2.1"D Toddler Rail - 54.8"W X 20.9"H X 1.2"D

### Model Numbers (Rosewood Finish)

Arch Top Convertible Crib - OL-CR-2215NR-RSW Flat Top Convertible Crib - OL-CR-2201NR-RSW 6 Drawer Dresser - OL-DD-N2208L-RSW 5 Drawer Chest - OL-CH-N2204S-RSW Hutch/Bookcase -OL-HU-2203CB-RSW Changer Top - OL-CS-22210CS-RSW 5 Drawer Pier Chest - OL-PC-2235PC-RSW 2 Drawer Nightstand - OL-NS-22072D-RSW Chifferobe - OL-CF-N2225S-RSW Bed Rail -OL-BR-2207RR-RSW Toddler Rail - OL-TR-2209GR-RSW