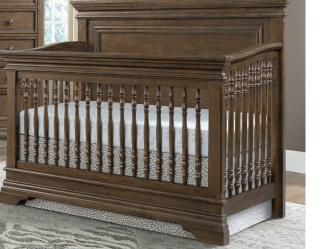

## **Crib Features**

- Solid hardwood construction
- Headboard styles available in flat (on back) or arch top (on front)
- 4 in 1 cribs convert to toddler bed, day bed and full size bed (toddler rail and full size rails sold separately)
- · Steel spring mattress support with three height adjustments
- Sturdy design for easy conversion no moving parts
- Meets CPSC and ASTM standards

#### **Product Dimensions**

Arch Top Convertible Crib - 60.5"W X 53"H X 31.8"D Flat Top Convertible Crib - 60"W X 50"H X 31.8"D 6 Drawer Dresser - 56"W X 33.5"H X 19"D 5 Drawer Chest - 36"W X 51"H X 19"D Hutch/Bookcase - 56"W X 47.8"H X 14.3"D Changer Top - 50.8"W X 3.5"H X 18.5"D 5 Drawer Pier Chest- 26"W X 50.7"H X 19"D 2 Drawer Nightstand - 24"W X 26.3"H X 17"D Chifferobe - 42"W X 54.5"H X 19"D Bed Rail - 75.4"W X 5.5"H X 2.1"D Toddler Rail - 54.8"W X 20.9"H X 1.2"D

### Model Numbers (Rosewood Finish)

Arch Top Convertible Crib - OL-CR-2215NR-RSW Flat Top Convertible Crib - OL-CR-2201NR-RSW 6 Drawer Dresser - OL-DD-N2208L-RSW 5 Drawer Chest - OL-CH-N2204S-RSW Hutch/Bookcase -OL-HU-2203CB-RSW Changer Top - OL-CS-22210CS-RSW 5 Drawer Pier Chest - OL-PC-2235PC-RSW 2 Drawer Nightstand - OL-NS-22072D-RSW Chifferobe - OL-CF-N2225S-RSW Bed Rail -OL-BR-2207RR-RSW Toddler Rail - OL-TR-2209GR-RSW