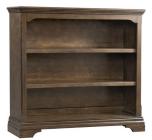

# **Case Good Features**

- · Extra base included with hutch to convert it into youth bookcase
- Solid wood drawer boxes with English dovetails all around
- Soft close drawer glides
- Built-in divider in changer top holds baby accessories
- · Chifferobe has built-in clothing rod and two adjustable shelves behind door

#### **Product Dimensions**

Arch Top Convertible Crib - 60.5"W X 53"H X 31.8"D Flat Top Convertible Crib - 60"W X 50"H X 31.8"D 6 Drawer Dresser - 56"W X 33.5"H X 19"D 5 Drawer Chest - 36"W X 51"H X 19"D Hutch/Bookcase - 56"W X 47.8"H X 14.3"D Changer Top - 50.8"W X 3.5"H X 18.5"D 5 Drawer Pier Chest- 26"W X 50.7"H X 19"D 2 Drawer Nightstand - 24"W X 26.3"H X 17"D Chifferobe - 42"W X 54.5"H X 19"D Bed Rail - 75.4"W X 5.5"H X 2.1"D Toddler Rail - 54.8"W X 20.9"H X 1.2"D

### Model Numbers (Rosewood Finish)

Arch Top Convertible Crib - OL-CR-2215NR-RSW Flat Top Convertible Crib - OL-CR-2201NR-RSW 6 Drawer Dresser - OL-DD-N2208L-RSW 5 Drawer Chest - OL-CH-N2204S-RSW Hutch/Bookcase -OL-HU-2203CB-RSW Changer Top - OL-CS-22210CS-RSW 5 Drawer Pier Chest - OL-PC-2235PC-RSW 2 Drawer Nightstand - OL-NS-22072D-RSW Chifferobe - OL-CF-N2225S-RSW Bed Rail -OL-BR-2207RR-RSW Toddler Rail - OL-TR-2209GR-RSW

Conforms to

ASTM Safety Standards

Hutch/Bookcase fits perfectly on top of dresser when base is removed