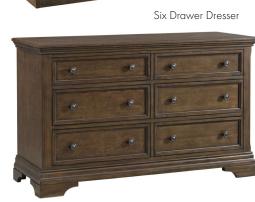

#### **Product Dimensions**

Arch Top Convertible Crib - 60.5"W X 53"H X 31.8"D Flat Top Convertible Crib - 60"W X 50"H X 31.8"D 6 Drawer Dresser - 56"W X 33.5"H X 19"D 5 Drawer Chest - 36"W X 51"H X 19"D Hutch/Bookcase - 56"W X 47.8"H X 14.3"D Changer Top - 50.8"W X 3.5"H X 18.5"D 5 Drawer Pier Chest- 26"W X 50.7"H X 19"D 2 Drawer Nightstand - 24"W X 26.3"H X 17"D Chifferobe - 42"W X 54.5"H X 19"D Bed Rail - 75.4"W X 5.5"H X 2.1"D Toddler Rail - 54.8"W X 20.9"H X 1.2"D

### Model Numbers (Rosewood Finish)

Arch Top Convertible Crib - OL-CR-2215NR-RSW Flat Top Convertible Crib - OL-CR-2201NR-RSW 6 Drawer Dresser - OL-DD-N2208L-RSW 5 Drawer Chest - OL-CH-N2204S-RSW Hutch/Bookcase -OL-HU-2203CB-RSW Changer Top - OL-CS-22210CS-RSW 5 Drawer Pier Chest - OL-PC-2235PC-RSW 2 Drawer Nightstand - OL-NS-22072D-RSW Chifferobe - OL-CF-N2225S-RSW Bed Rail -OL-BR-2207RR-RSW Toddler Rail - OL-TR-2209GR-RSW