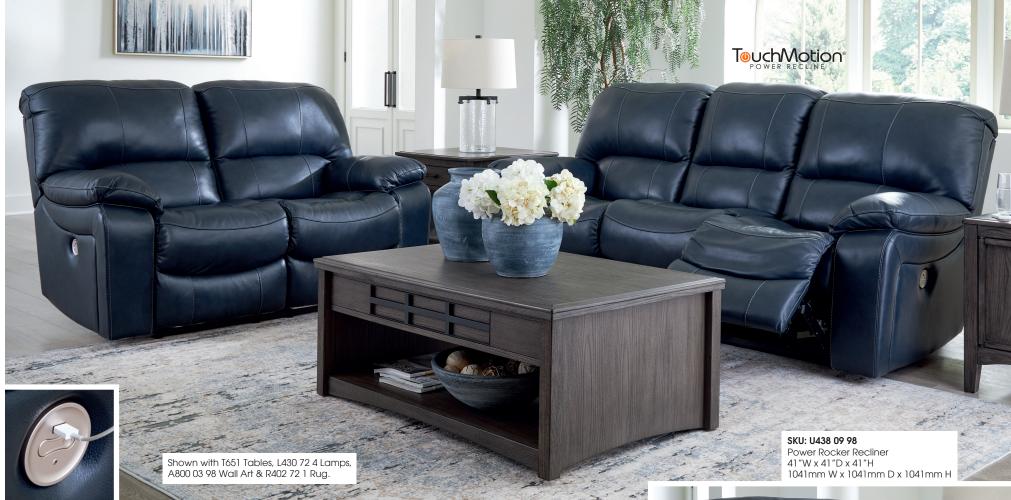

## "Leesworth-Ocean" U438 09

## SKU: U438 09 87

Power Reclining Sofa 88"W x 41"D x 41"H 2235mm W x 1041mm D x 1041mm H

## SKU: U438 09 74

Power Reclining Loveseat 65"W x 41"D x 41"H 1651mm W x 1041mm D x 1041mm H

## Features:

- Leather Match upholstery
- Due to its natural origin, real leather can show individual characteristics such as healed scars, growth marks, grain variation and shade variation
- Natural variations make each hide unique and do not detract from the wearing qualities of leather
- Frame constructions have been rigorously tested to simulate the home and transportation environments for improved durability
- Frame components are secured with combinations
- of glue, blocks, interlocking panels and staples
- All fabrics are pre-approved for wearability and durability against AHFA standards
- Cushions are constructed of low melt fiber wrapped over high quality foam
- Features metal drop-in unitized seat box for strength and durability
- All metal construction to the floor for strength and durability
- The reclining mechanism features infinite positions for comfort
- Features stylish jumbo stitched details along with comfortable contour scoop seating
- The collection features a One-Touch power control with adjustable positions and a Zero-Draw USB port
- Zero-Draw technology only consumes power when the USB receptacle is in use