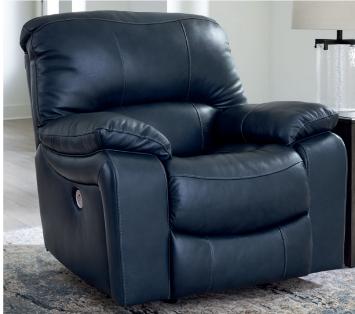

## Features:

- Leather Match upholstery
- Due to its natural origin, real leather can show individual characteristics such as healed scars, growth marks, grain variation and shade variation
- Natural variations make each hide unique and do not detract from the wearing qualities of leather
- Frame constructions have been rigorously tested to simulate the home and transportation environments for improved durability
- Frame components are secured with combinations
- of glue, blocks, interlocking panels and staples
- All fabrics are pre-approved for wearability and durability against AHFA standards
- Cushions are constructed of low melt fiber wrapped over high quality foam
- Features metal drop-in unitized seat box for strength and durability
- All metal construction to the floor for strength and durability
- The reclining mechanism features infinite positions for comfort
- Features stylish jumbo stitched details along with comfortable contour scoop seating
- The collection features a One-Touch power control with adjustable positions and a Zero-Draw USB port
- Zero-Draw technology only consumes power when the USB receptacle is in use