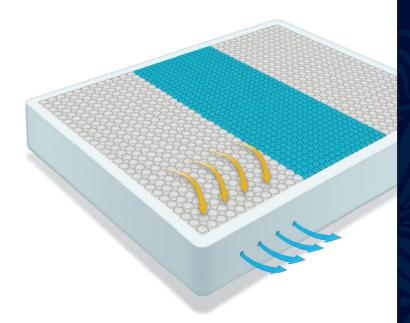

#### AIRFLOW SURROUND FOAM

Airflow Surround Foam Encasement for increased sleeping surface, a strong sitting edge and enhanced cooling