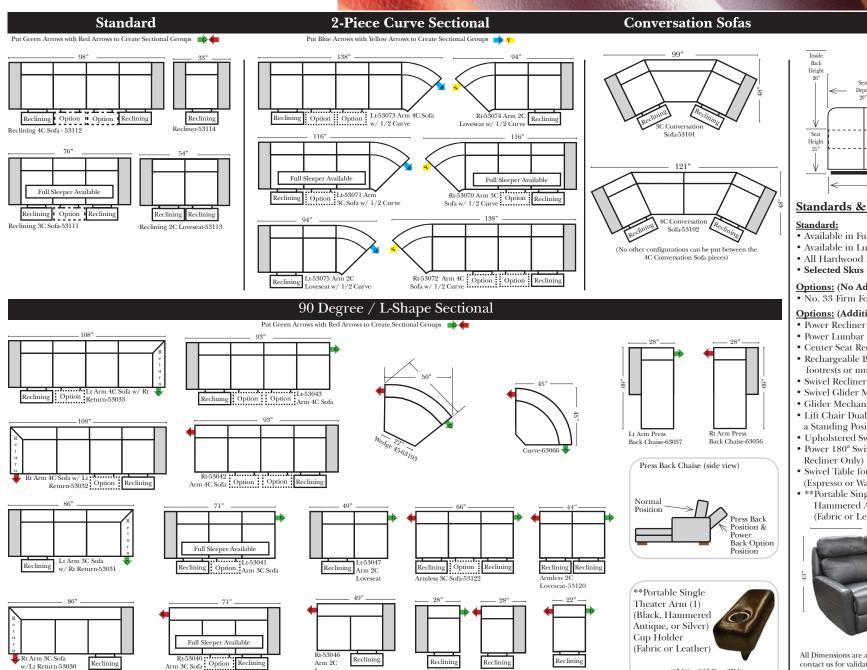

### **Standards & Options**

- Available in Full & Top Grain Leathers
- Available in Luxury Fabrics
- All Hardwood Frames
- · Selected Skus available in stationary

#### Options: (No Additional Charge)

• No. 33 Firm Foam

### **Options:** (Additional Charges Apply)

- Power Recliner Mechanism
- Center Seat Recliner (See Option Note)
- Rechargeable Battery Pack (will operate 2 recliner footrests or multiple mechanisms per recliner)
- Swivel Recliner Base (2 Arm Recliner Only)
- Swivel Glider Mechanism (2 Arm Recliner Only)
- Glider Mechanism (2 Arm Recliner Only)
- · Lift Chair Dual Motor Mechanism (Lifts Person to a Standing Position), (2 Arm Recliner Only)
- Upholstered Swivel Base (2 Arm Recliner Only)
- Power 180° Swivel Glider Mechanism (2 Arm
- Swivel Table for Console Arms
- (Espresso or Walnut Wood Finish)
- \*\*Portable Single Theater Arm (1) (Black,
- Hammered Antique, or Silver) Cup Holder (Fabric or Leather)