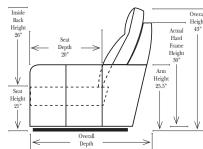

#### Note:

(8" W x 21" D x 6"H)

All Dimensions are approximate, if accuracy is crucial, please contact us for validation of the dimensions shown. However, a 1" to 2" variance can still apply due to foam and upholstery.