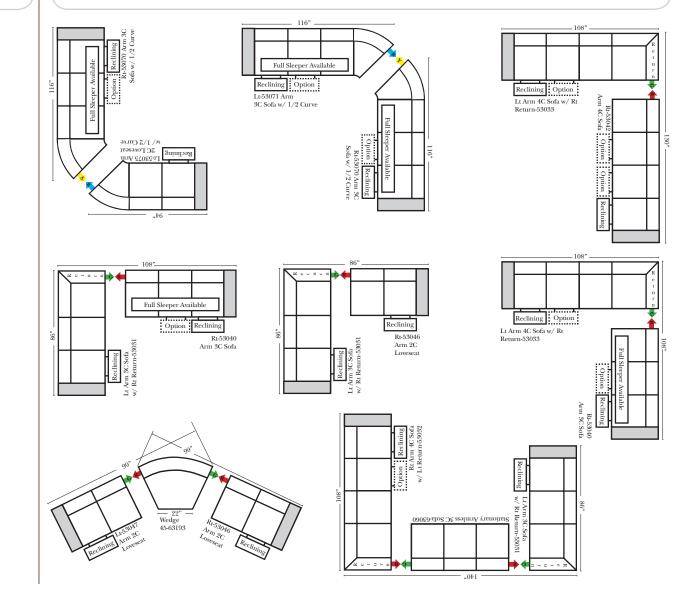

## Personalizing Comfort® www.omnialeather.com

Rosemont (Waterfall Chaise)

Sleepers - N/A

Suggested Configurations

v.11.14.18

Sleeper Options: (Sleepers not available on this style)

The Suggested Configurations below are only a sample of what the imagination can create, please enjoy creating the configuration that fits your lifestyle, using the ideas below and from the items on the other pages.