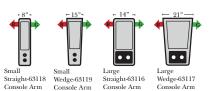

### **Home Theater Seating - Console Arms**

Large console arm wood finish is standard as Espresso, available in Walnut - Small console is upholstered.