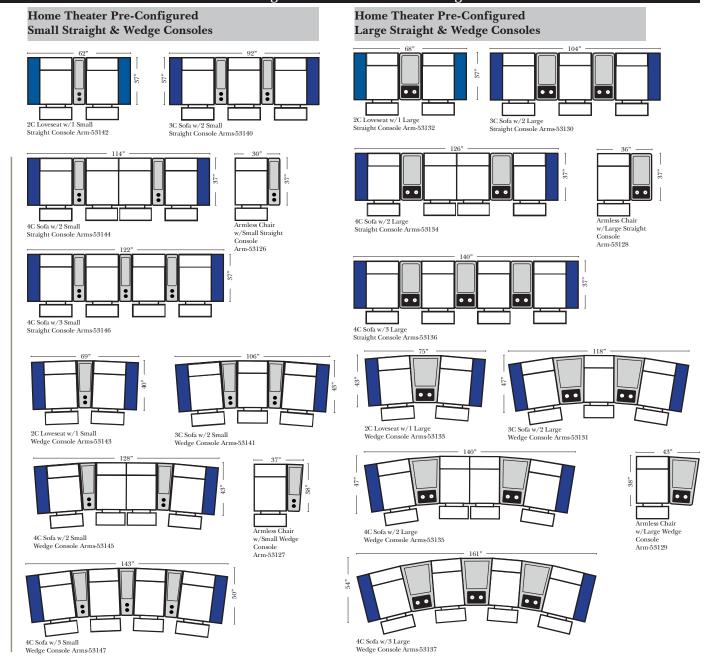

sions shown. However, a 1" to 2" variance can still apply due to foam and upholstery.



## Personalizing Comfort® www.omnialeather.com

Rosemont (Waterfall Chaise)

Sleepers - N/A

Suggested Configurations

v.11.14.18

Sleeper Options: (Sleepers not available on this style)

The Suggested Configurations below are only a sample of what the imagination can create, please enjoy creating the configuration that fits your lifestyle, using the ideas below and from the items on the other pages.





## Personalizing Comfort® www.omnialeather.com

# Rosemont (Waterfall Chaise)

EST. 1989

### **Home Theater Seating - Console Arms**



Large console arm wood finish is standard as Espresso, available in Walnut - Small console is upholstered.

### **Pre-Configured Home Theater Seating**

v.11.14.18