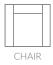

## **Full Collection**

As an inherent quality of a hand-crafted product, all dimensions are approximate

| item  | sku    | dimensions |      |      |       |       |       |
|-------|--------|------------|------|------|-------|-------|-------|
| chair | 238-20 | L31"       | D33" | H33" | AH25" | SH18" | SD23" |