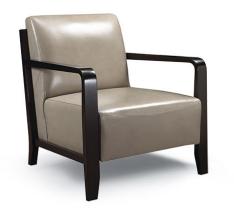

## Abel chair

Large wood arms and exceptionally deep seating give this sculpted frame the comfort you crave. Abel offers impeccably cool sophistication. Eco-friendly construction. Certified sustainable, kiln-dried wood frame. MicroGel soy-based polyfoam with fibre wrap. Sinuous wire spring system. Benchmade in Canada. Available in fabric or leather.