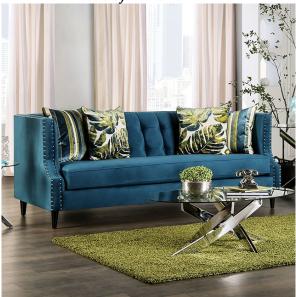

## **AZULETTI**

SOFA | SM2219-SF

## DETAILS:

The Azuletti collection will be nothing short of a stunning focal point for your living room. Dark teal velvet-like upholstery delivers exceptional softness while the single bench-style seat cushion and button tufted backs make this an arresting spot to relax at the end of your day. Oversized accent pillows with tropical apple green hues are included. Completing the stately look are black tapered legs and tall arms with nailheads reminiscent of the classic tuxedo design.

Transitional

Velvet-like, Solid Wood, Others Pillows w/ Hypo-allergenic Synthetic Down Frame Corner Blocked & Glued Round Tapered Legs Dark Teal/Apple Green Button Tufted Back

Tuxedo Design & Bench-style Single Cushion Seating Individual Nailheads & Welt Trim US-Made (Incl. Foreign Materials)