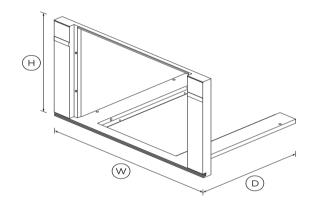

#### **DIMENSIONS**

Height  $18^{13}/_{16}$  " Width  $29^{13}/_{16}$  " Depth  $20^{7}/_{8}$  "

### **Product dimensions**

Depth 20 <sup>7</sup>/<sub>8</sub> '

Height 18 13/16

Width 29 13/16

SKU 81939

The product dimensions and specifications in this page apply to the specific product and model. Under our policy of continuous improvement, these dimensions and specifications may change at any time. You should therefore check with Fisher & Paykel's Customer Care Centre to ensure this page correctly describes the model currently available. Å® Fisher & Paykel Appliances Ltd 2019.