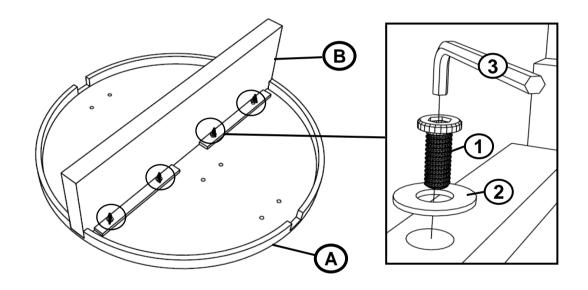

sure fast & easy assembly.



#### **WARNING!**

- 1. Don't attempt to repair or modify parts that are broken or defective. Please contact the store immediately.
- 2. This product is for home use only and not intended for commercial establishments.



ASSEMBLY TIME

15 MINUTES

#### **PARTS IDENTIFICATION**

| A | ТОР                  | 1PC |
|---|----------------------|-----|
| В | LEG (WITH LABEL "B") | 1PC |
| С | LEG (WITH LABEL "C") | 1PC |
| D | LEG (WITH LABEL "D") | 1PC |

#### HARDWARE IDENTIFICATION

| 1 | BOLT<br>(M8 x 20mm - BLK)         | 16PCS |
|---|-----------------------------------|-------|
| 2 | FLAT WASHER<br>(M10 x 16mm - BLK) | 16PCS |
| 3 | ALLEN WRENCH<br>(5mm - BLK)       | 1PC   |

# COASTER FINE FURNITURE

#### **ASSEMBLY INSTRUCTIONS**

### STEP 1



## STEP 2



## STEP 3



# COASTER

#### **ASSEMBLY INSTRUCTIONS**

### STEP 4



# STEP 5 COMPLETE



凉

COASTERFURNITURE.COM





Note: Dimension tolerance ±5%