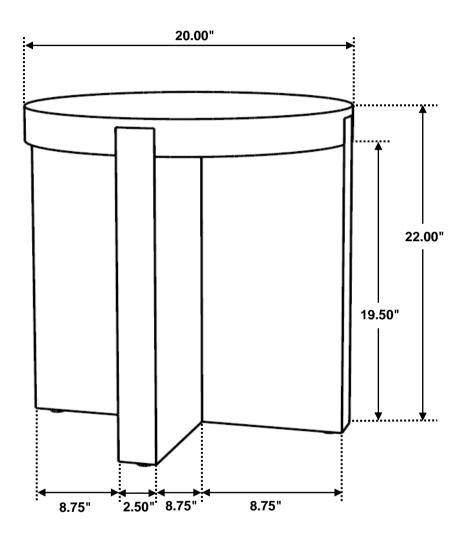

fy parts that are broken or defective. Please contact the store immediately.
- 2. This product is for home use only and not intended for commercial establishments.



ASSEMBLY TIME

15 MINUTES

#### **PARTS IDENTIFICATION**

| A | ТОР                  | 1PC |
|---|----------------------|-----|
| В | LEG (WITH LABEL "B") | 1PC |
| С | LEG (WITH LABEL "C") | 1PC |
| D | LEG (WITH LABEL "D") | 1PC |

#### **HARDWARE IDENTIFICATION**

| 1 | BOLT<br>(M8 x 20mm - BLK)         | 8PCS |
|---|-----------------------------------|------|
| 2 | FLAT WASHER<br>(M10 x 16mm - BLK) | 8PCS |
| 3 | ALLEN WRENCH<br>(5mm - BLK)       | 1PC  |

# COASTER\*

#### **ASSEMBLY INSTRUCTIONS**

### STEP 1



### STEP 2



## STEP 3



#### **ASSEMBLY INSTRUCTIONS**

# COASTER'

## STEP 4



# STEP 5 COMPLETE









Note: Dimension tolerance ±5%

**COASTERFURNITURE.COM** 



# ASSEMBLY INSTRUCTIONS COASTER FINE FURNITURE



Fine Furniture for every stage of life

710138 Coffee Table

PAGE 1 OF 4

COASTERFURNITURE.COM

#### **ASSEMBLY INSTRUCTIONS**



#### **ASSEMBLY TIPS:**

- 1. Remove hardware from box and sort by size.
- 2. Please check to see that all hardware and parts are present prior to start of assembly.
- 3. Please follow attached instructions in the same sequence as numbered to assure fast & easy assembly.



#### **WARNING!**

- 1. Don't attempt to repair or modify parts that are broken or defective. Please contact the store immediately.
- 2. This product is for home use only and not intended for commercial establishments.



ASSEMBLY TIME

15 MINUTES

#### **PARTS IDENTIFICATION**

| A