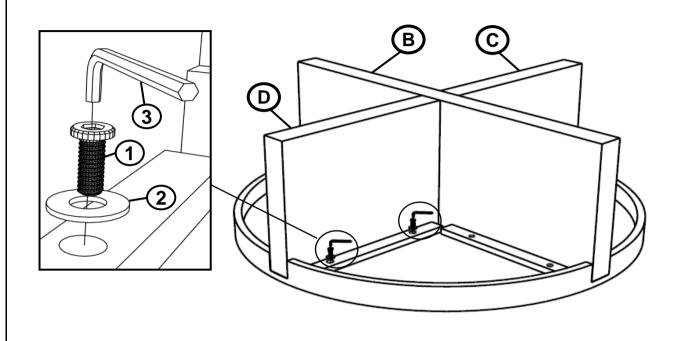

## STEP 4

#### HARDWARE IDENTIFICATION

| 1 | BOLT<br>(M8 x 20mm - BLK)         | 16PCS |
|---|-----------------------------------|-------|
| 2 | FLAT WASHER<br>(M10 x 16mm - BLK) | 16PCS |
| 3 | ALLEN WRENCH<br>(5mm - BLK)       | 1PC   |