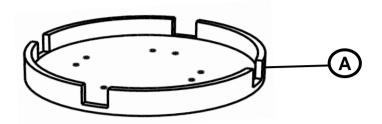

#### **PARTS IDENTIFICATION**

| A | ТОР                  | 1PC |
|---|----------------------|-----|
| В | LEG (WITH LABEL "B") | 1PC |
| С | LEG (WITH LABEL "C") | 1PC |
| D | LEG (WITH LABEL "D") | 1PC |

### STEP 1