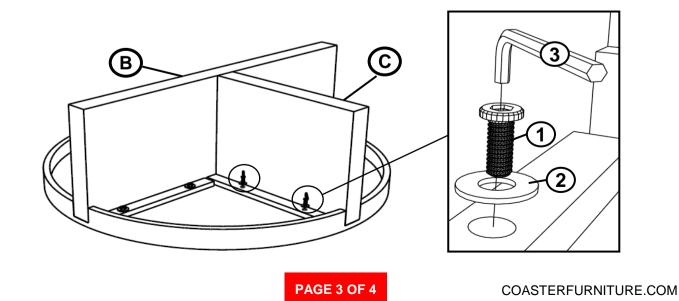

## STEP 3

#### **HARDWARE IDENTIFICATION**

| 1 | BOLT<br>(M8 x 20mm - BLK)         | 8PCS |
|---|-----------------------------------|------|
| 2 | FLAT WASHER<br>(M10 x 16mm - BLK) | 8PCS |
| 3 | ALLEN WRENCH<br>(5mm - BLK)       | 1PC  |