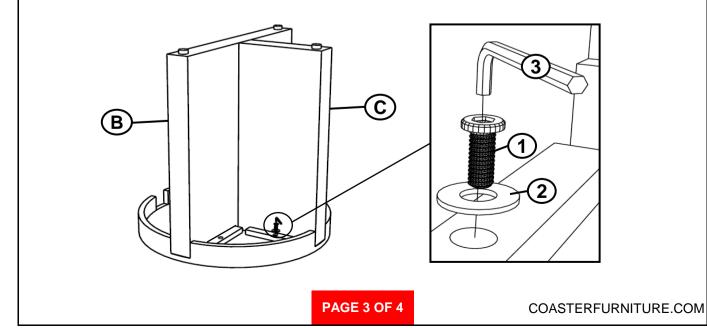

o assure fast & easy assembly.



#### WARNING

- 1. Don't attempt to repair or modify parts that are broken or defective. Please contact the store immediately.
- 2. This product is for home use only and not intended for commercial establishments.



ASSEMBLY TIME

15 MINUTES

#### **PARTS IDENTIFICATION**

| A | ТОР                  | 1PC |
|---|----------------------|-----|
| В | LEG (WITH LABEL "B") | 1PC |
| С | LEG (WITH LABEL "C") | 1PC |
| D | LEG (WITH LABEL "D") | 1PC |

#### **HARDWARE IDENTIFICATION**

| 1 | BOLT<br>(M8 x 20mm - BLK)         | 8PCS |
|---|-----------------------------------|------|
| 2 | FLAT WASHER<br>(M10 x 16mm - BLK) | 8PCS |
| 3 | ALLEN WRENCH<br>(5mm - BLK)       | 1PC  |

# COASTER\*

#### **ASSEMBLY INSTRUCTIONS**

### STEP 1



### STEP 2



## STEP 3



#### **ASSEMBLY INSTRUCTIONS**

# COASTER'

## STEP 4



# STEP 5 COMPLETE









Note: Dimension tolerance ±5%

**COASTERFURNITURE.COM** 



# ASSEMBLY INSTRUCTIONS COASTER FINE FURNITURE



Fine Furniture for every stage of life

710138 Coffee Table

PAGE 1 OF 4

COASTERFURNITURE.COM

#### **ASSEMBLY INSTRUCTIONS**



#### **ASSEMBLY TIPS:**

- 1. Remove hardware from box and sort by size.
- 2. Please check to see that all hardware and parts are present prior to start of assembly.
- 3. Please follow attached instructions in the same sequence as numbered to assure fast & easy assembly.



#### **WARNING!**

- 1. Don't attempt to repair or modify parts that are broken or defective. Please contact the store immediately.
- 2. This product is for home use only and not intended for commerc