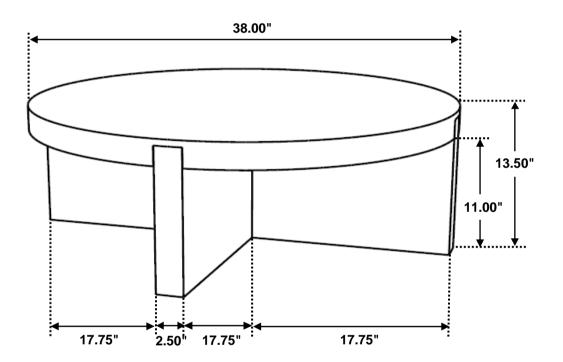

ve. Please contact the store immediately.
- 2. This product is for home use only and not intended for commercial establishments.



ASSEMBLY TIME

15 MINUTES

#### **PARTS IDENTIFICATION**

| A | ТОР                  | 1PC |
|---|----------------------|-----|
| В | LEG (WITH LABEL "B") | 1PC |
| С | LEG (WITH LABEL "C") | 1PC |
| D | LEG (WITH LABEL "D") | 1PC |

#### HARDWARE IDENTIFICATION

| 1 | BOLT<br>(M8 x 20mm - BLK)         | 16PCS |
|---|-----------------------------------|-------|
| 2 | FLAT WASHER<br>(M10 x 16mm - BLK) | 16PCS |
| 3 | ALLEN WRENCH<br>(5mm - BLK)       | 1PC   |

# COASTER FINE FURNITURE

#### **ASSEMBLY INSTRUCTIONS**

### STEP 1



## STEP 2



## STEP 3



# COASTER

#### **ASSEMBLY INSTRUCTIONS**

### STEP 4



# STEP 5 COMPLETE



凉

COASTERFURNITURE.COM





Note: Dimension tolerance ±5%