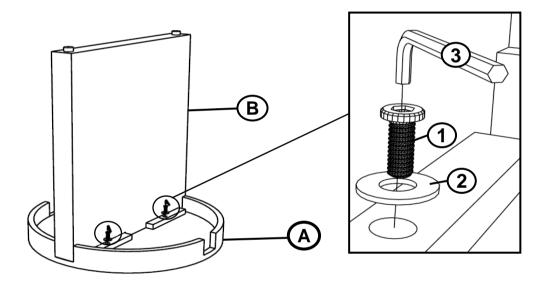

#### **PARTS IDENTIFICATION**

| A | ТОР                  | 1PC |
|---|----------------------|-----|
| В | LEG (WITH LABEL "B") | 1PC |
| С | LEG (WITH LABEL "C") | 1PC |
| D | LEG (WITH LABEL "D") | 1PC |

#### **HARDWARE IDENTIFICATION**

| 1 | BOLT<br>(M8 x 20mm - BLK)         | 8PCS |
|---|-----------------------------------|------|
| 2 | FLAT WASHER<br>(M10 x 16mm - BLK) | 8PCS |
| 3 | ALLEN WRENCH<br>(5mm - BLK)       | 1PC  |

### STEP 2