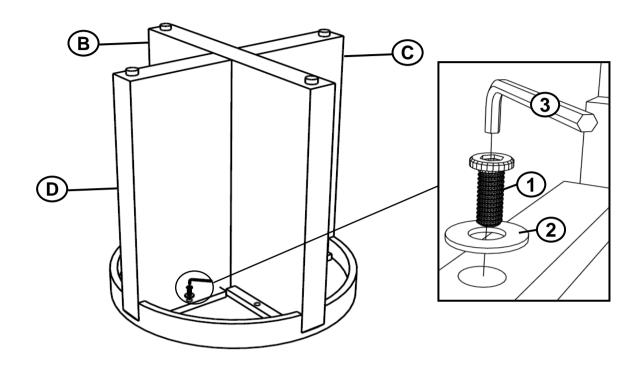

t attempt to repair or modify parts that are broken or defective. Please contact the store immediately.
- 2. This product is for home use only and not intended for commercial establishments.



ASSEMBLY TIME

15 MINUTES

#### **PARTS IDENTIFICATION**

| A | ТОР                  | 1PC |
|---|----------------------|-----|
| В | LEG (WITH LABEL "B") | 1PC |
| С | LEG (WITH LABEL "C") | 1PC |
| D | LEG (WITH LABEL "D") | 1PC |

#### **HARDWARE IDENTIFICATION**

| 1 | BOLT<br>(M8 x 20mm - BLK)         | 8PCS |
|---|-----------------------------------|------|
| 2 | FLAT WASHER<br>(M10 x 16mm - BLK) | 8PCS |
| 3 | ALLEN WRENCH<br>(5mm - BLK)       | 1PC  |

# COASTER\*

#### **ASSEMBLY INSTRUCTIONS**

### STEP 1



### STEP 2



## STEP 3



#### **ASSEMBLY INSTRUCTIONS**

# COASTER'

## STEP 4



# STEP 5 COMPLETE









Note: Dimension tolerance ±5%

**COASTERFURNITURE.COM** 



# ASSEMBLY INSTRUCTIONS COASTER FINE FURNITURE



Fine Furniture for every stage of life

710138 Coffee Table

PAGE 1 OF 4

COASTERFURNITURE.COM

#### **ASSEMBLY INSTRUCTIONS**



#### **ASSEMBLY TIPS:**

- 1. Remove hardware from box and sort by size.
- 2. Please check to see that all hardware and parts are present prior to start of assembly.
- 3. Please follow attached instructions in the same sequence as numbered to assure fast & easy assembly.



#### **WARNING!**

- 1. Don't attempt to repair or modify parts that are broken or defective. Please contact the store immediately.
- 2. This product is for home use only and not intended for commercial establishments.



ASSEMBLY TIME

15 MINUTES

#### **