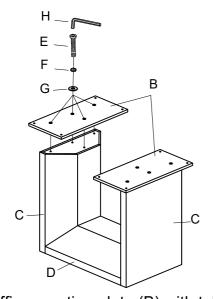

Step 1: Affix the base (D) with table leg (C) by (N),(K),(L),(M) and (N) (I) (L) (M)

Step 2: Affix mounting plate (B) on the table leg (C) by (H),(E),(F),(G)

Step 3: Affix mounting plate (B) with table top (A) by (H),(E),(F),(G)

| PARTS                                   |                                        |              |                |       |  |  |
|-----------------------------------------|----------------------------------------|--------------|----------------|-------|--|--|
| Α                                       |                                        |              | Table Top      | 1pc   |  |  |
| В                                       |                                        |              | Mounting Plate | 2pcs  |  |  |
| С                                       |                                        |              | Table Leg      | 2pcs  |  |  |
| D                                       |                                        |              | Base           | 1pc   |  |  |
| HARDWARE LIST: Located in carton 1 of 2 |                                        |              |                |       |  |  |
| Е                                       | @mmmmm                                 | Ø1/4*1-3/8"  |                | 16pcs |  |  |
| F                                       | 0                                      | Ø1/4         |                | 16pcs |  |  |
| G                                       | 0                                      | Ø1/4*19mm    |                | 16pcs |  |  |
| Н                                       |                                        | M4           |                | 1pcs  |  |  |
| ı                                       | ())))))))))))))))))))))))))))))))))))) | Ø5/16*1-1/4" |                | 4pcs  |  |  |
| К                                       | () mmmmm                               | Ø5/16*2"     |                | 6pcs  |  |  |
| L                                       |                                        | Ø5/16        |                | 10pcs |  |  |
| М                                       |                                        | Ø5/16*22mm   |                | 10pcs |  |  |
| N                                       |                                        | M5           |                | 1pcs  |  |  |
| 0                                       |                                        | Ø10*30mm     |                | 4pcs  |  |  |