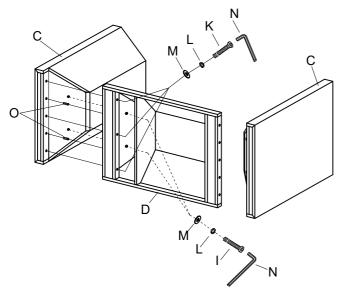

Step 1: Affix the base (D) with table leg (C) by (N),(K),(L),(M) and (N) (I) (L) (M)

Step 2: Affix mounting plate (B) on the table leg (C) by (H),(E),(F),(G)

Step 3: Affix mounting plate (B) with table top (A) by (H),(E),(F),(G)

| PARTS                                   |                                        |              |                |       |  |  |
|-----------------------------------------|----------------------------------------|--------------|----------------|-------|--|--|
| Α                                       |                                        |              | Table Top      | 1pc   |  |  |
| В                                       |                                        |              | Mounting Plate | 2pcs  |  |  |
| С                                       |                                        |              | Table Leg      | 2pcs  |  |  |
| D                                       |                                        |              | Base           | 1pc   |  |  |
| HARDWARE LIST: Located in carton 1 of 2 |                                        |              |                |       |  |  |
| Е                                       | @mmmmm                                 | Ø1/4*1-3/8"  |                | 16pcs |  |  |
| F                                       | 0                                      | Ø1/4         |                | 16pcs |  |  |
| G                                       | 0                                      | Ø1/4*19mm    |                | 16pcs |  |  |
| Н                                       |                                        | M4           |                | 1pcs  |  |  |
| ı                                       | ())))))))))))))))))))))))))))))))))))) | Ø5/16*1-1/4" |                | 4pcs  |  |  |
| К                                       | () mmmmm                               | Ø5/16*2"     |                | 6pcs  |  |  |
| L                                       |                                        | Ø5/16        |                | 10pcs |  |  |
| М                                       |                                        | Ø5/16*22mm   |                | 10pcs |  |  |
| N                                       |                                        | M5           |                | 1pcs  |  |  |
| 0                                       |                                        | Ø10*30mm     |                | 4pcs  |  |  |