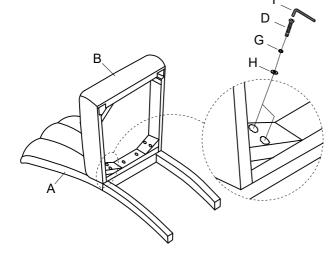

Step 1

| Step 2 | 2 |
|--------|---|
|--------|---|

Step 3

**PARTS** Α 1pc Chair Back В 1pcs Seat 2pcs С Front Leg HARDWARE LIST D Ø5/16"\*3-1/4" 4pcs Ε Ø5/16"\*2-1/4" 4pcs F Ø5/16"\*1-3/4" 2pcs G Ø5/16" 10pcs Н Ø5/16"\*22mm 10pcs I M5 1pcs Κ Ø10\*30mm 1pcs