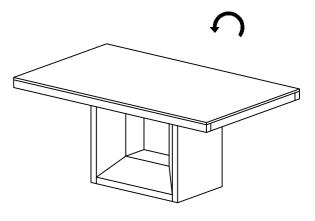

| ())))))))))))))))))))))))))))))))))))) | Ø5/16*1-1/4" |                | 4pcs  |  |  |
| К                                       | () mmmmm                               | Ø5/16*2"     |                | 6pcs  |  |  |
| L                                       |                                        | Ø5/16        |                | 10pcs |  |  |
| М                                       |                                        | Ø5/16*22mm   |                | 10pcs |  |  |
| N                                       |                                        | M5           |                | 1pcs  |  |  |
| 0                                       |                                        | Ø10*30mm     |                | 4pcs  |  |  |

Description: DINING TABLE

Step 4: Completed



Turn up the table top carefully.

## **ASSEMBLY INSTRUCTION**

Model: D8683-DC Description: DINING CHAIR

Thank you for purchasing this quality product. Be sure to check all packing material carefully for small parts that may have come loose inside the carton during shipment.

Step 1



| Step 2 | 2 |
|--------|---|
|--------|---|



Step 3



**PARTS** Α 1pc Chair Back В 1pcs Seat 2pcs С Front Leg HARDWARE LIST D Ø5/16"\*3-1/4" 4pcs Ε Ø5/16"\*2-1/4" 4pcs F Ø5/16"\*1-3/4" 2pcs G Ø5/16" 10pcs Н Ø5/16"\*22mm 10pcs I M5 1pcs Κ Ø10\*30mm 1pcs

Step 4: Completed