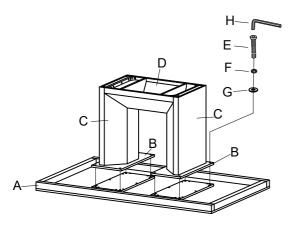

Step 1: Affix the base (D) with table leg (C) by (N),(K),(L),(M) and (N) (I) (L) (M)

Step 2: Affix mounting plate (B) on the table leg (C) by (H),(E),(F),(G)

Step 3: Affix mounting plate (B) with table top (A) by (H),(E),(F),(G)

| PARTS                                   |                                        |              |                |       |  |  |
|-----------------------------------------|----------------------------------------|--------------|----------------|-------|--|--|
| Α                                       |                                        |              | Table Top      | 1pc   |  |  |
| В                                       |                                        |              | Mounting Plate | 2pcs  |  |  |
| С                                       |                                        |              | Table Leg      | 2pcs  |  |  |
| D                                       |                                        |              | Base           | 1pc   |  |  |
| HARDWARE LIST: Located in carton 1 of 2 |                                        |              |                |       |  |  |
| Е                                       | @mmmmm                                 | Ø1/4*1-3/8"  |                | 16pcs |  |  |
| F                                       | 0                                      | Ø1/4         |                | 16pcs |  |  |
| G                                       | 0                                      | Ø1/4*19mm    |                | 16pcs |  |  |
| Н                                       |                                        | M4           |                | 1pcs  |  |  |
| ı                                       | ())))))))))))))))))))))))))))))))))))) | Ø5/16*1-1/4" |                | 4pcs  |  |  |
| К                                       | () mmmmm                               | Ø5/16*2"     |                | 6pcs  |  |  |
| L                                       |                                        | Ø5/16        |                | 10pcs |  |  |
| М                                       |                                        | Ø5/16*22mm   |                | 10pcs |  |  |
| N                                       |                                        | M5           |                | 1pcs  |  |  |
| 0                                       |                                        | Ø10*30mm     |                | 4pcs  |  |  |