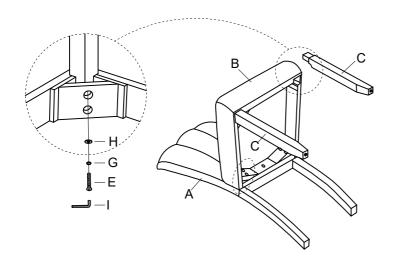

Step 1

| Step 2 | 2 |
|--------|---|
|--------|---|

Step 3

**PARTS** Α 1pc Chair Back В 1pcs Seat 2pcs С Front Leg HARDWARE LIST D Ø5/16"\*3-1/4" 4pcs Ε Ø5/16"\*2-1/4" 4pcs F Ø5/16"\*1-3/4" 2pcs G Ø5/16" 10pcs Н Ø5/16"\*22mm 10pcs I M5 1pcs Κ Ø10\*30mm 1pcs