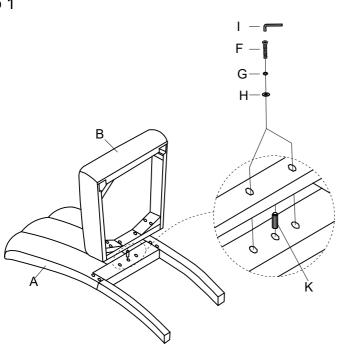

Step 1

| Step 2 | 2 |
|--------|---|
|--------|---|

Step 3

**PARTS** Α 1pc Chair Back В 1pcs Seat 2pcs С Front Leg HARDWARE LIST D Ø5/16"\*3-1/4" 4pcs Ε Ø5/16"\*2-1/4" 4pcs F Ø5/16"\*1-3/4" 2pcs G Ø5/16" 10pcs Н Ø5/16"\*22mm 10pcs I M5 1pcs Κ Ø10\*30mm 1pcs