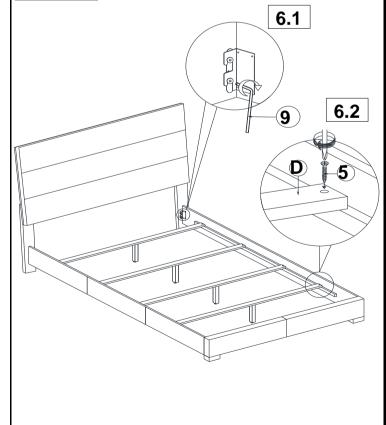

quence as numbered to assure fast & easy assembly.



#### **WARNING!**

- 1. Don't attempt to repair or modify parts that are broken or defective. Please contact the store immediately.
- 2. This product is for home use only and not intended for commercial establishments.

## **HARDWARE IDENTIFICATION**

### Z-B1 (BOX 1) - HARDWARE PACK IS LOCATED IN 203501Q (B1)

1 BOLT (M6 x 30mm - BLK) 6PCS 3 FLAT WASHER (1/4" X 13mm - BLK) 6PCS

2 WRENCH (M4 x 60MM - BLK) 4 LOCK WASHER (1/4" - BLK) 6PCS

### Z-B2 (BOX 2) - HARDWARE PACK IS LOCATED IN 203501Q (B2)



#### NOTE:

Phillips head screw driver is required in the assembly process; however, manufacturer does not provide this item.



PAGE 4 OF 5

# ITEM:203501Q (В1&В2)

# COASTER

## ASSEMBLY INSTRUCTIONS

## STEP 4



## STEP 5



## STEP 6



# STEP 7 COMPLETE



PAGE 5 OF 5

# ITEM:203501Q (B1&B2)



## INNER SIZE: 60.63" x 80.31"



Note: Dimension tolerence ± 5%