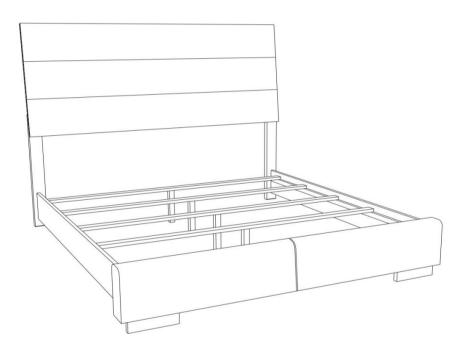

# ASSEMBLY INSTRUCTIONS COASTER FINE FURNITURE



Fine Furniture for every stage of life

203501Q (B1&B2) Queen Bed

REVISION 0 : 05/16/2014 REVISION 1 : 05/27/2014 REVISOIN 2 : 07/25/2019

# ITEM: 203501Q (B1&B2)



#### **ASSEMBLY INSTRUCTIONS**

#### **ASSEMBLY TIPS:**

- 1. Remove hardware from box and sort by size.
- 2. Please check to see that all hardware and parts are present prior to start of assembly.
- 3. Please follow attached instructions in the same sequence as numbered to assure fast & easy assembly.



#### WARNING!

- 1. Don't attempt to repair or modify parts that are broken or defective. Please contact the store immediately.
- 2. This product is for home use only and not intended for commercial establishments.



ASSEMBLY TIME

30 MINUTES

## **PARTS IDENTIFICATION**

### **B1 (BOX 1)**



#### NOTE:

Phillips head sc