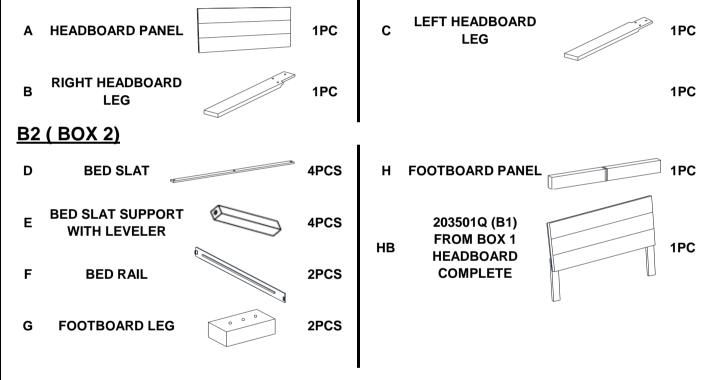

## **PARTS IDENTIFICATION**

### **B1 (BOX 1)**

### Z-B2 (BOX 2) - HARDWARE PACK IS LOCATED IN 203501Q (B2)