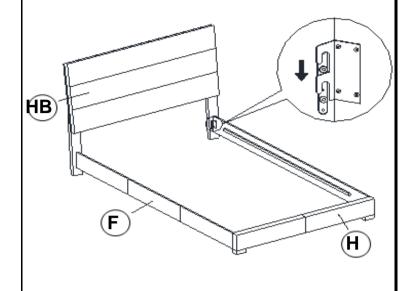

nstructions in the same sequence as numbered to assure fast & easy assembly.



#### **WARNING!**

- 1. Don't attempt to repair or modify parts that are broken or defective. Please contact the store immediately.
- 2. This product is for home use only and not intended for commercial establishments.

## **HARDWARE IDENTIFICATION**

### Z-B1 (BOX 1) - HARDWARE PACK IS LOCATED IN 203501Q (B1)

1 BOLT (M6 x 30mm - BLK) 6PCS 3 FLAT WASHER (1/4" X 13mm - BLK) 6PCS

2 WRENCH (M4 x 60MM - BLK) 4 LOCK WASHER (1/4" - BLK) 6PCS

### Z-B2 (BOX 2) - HARDWARE PACK IS LOCATED IN 203501Q (B2)



#### NOTE:

Phillips head screw driver is required in the assembly process; however, manufacturer does not provide this item.



PAGE 4 OF 5

# ITEM:203501Q (В1&В2)

# COASTER

## ASSEMBLY INSTRUCTIONS

## STEP 4



## STEP 5



## STEP 6



# STEP 7 COMPLETE



PAGE 5 OF 5

# ITEM:203501Q (B1&B2)



## INNER SIZE: 60.63" x 80.31"



Note: Dimension tolerence ± 5%