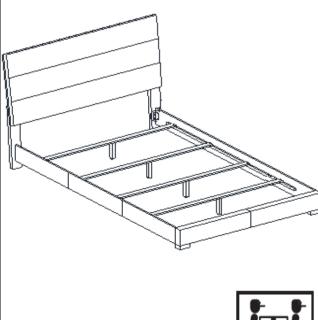

assure fast & easy assembly.



#### **WARNING!**

- 1. Don't attempt to repair or modify parts that are broken or defective. Please contact the store immediately.
- 2. This product is for home use only and not intended for commercial establishments.

## **HARDWARE IDENTIFICATION**

### Z-B1 (BOX 1) - HARDWARE PACK IS LOCATED IN 203501Q (B1)

1 BOLT (M6 x 30mm - BLK) 6PCS 3 FLAT WASHER (1/4" X 13mm - BLK) 6PCS

2 WRENCH (M4 x 60MM - BLK) 4 LOCK WASHER (1/4" - BLK) 6PCS

### Z-B2 (BOX 2) - HARDWARE PACK IS LOCATED IN 203501Q (B2)



#### NOTE:

Phillips head screw driver is required in the assembly process; however, manufacturer does not provide this item.



PAGE 4 OF 5

# ITEM:203501Q (В1&В2)

# COASTER

## ASSEMBLY INSTRUCTIONS

## STEP 4



## STEP 5



## STEP 6



# STEP 7 COMPLETE



PAGE 5 OF 5

# ITEM:203501Q (B1&B2)



## INNER SIZE: 60.63" x 80.31"



Note: Dimension tolerence ± 5%