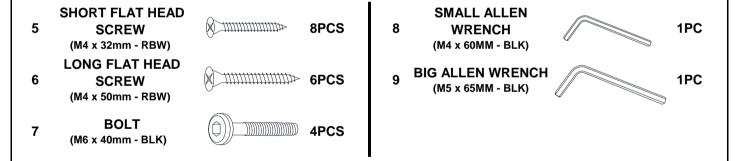

## **HARDWARE IDENTIFICATION**

### Z-B1 (BOX 1) - HARDWARE PACK IS LOCATED IN 203501Q (B1)

1 BOLT (M6 x 30mm - BLK) 6PCS 3 FLAT WASHER (1/4" X 13mm - BLK) 6PCS

2 WRENCH (M4 x 60MM - BLK) 4 LOCK WASHER (1/4" - BLK) 6PCS