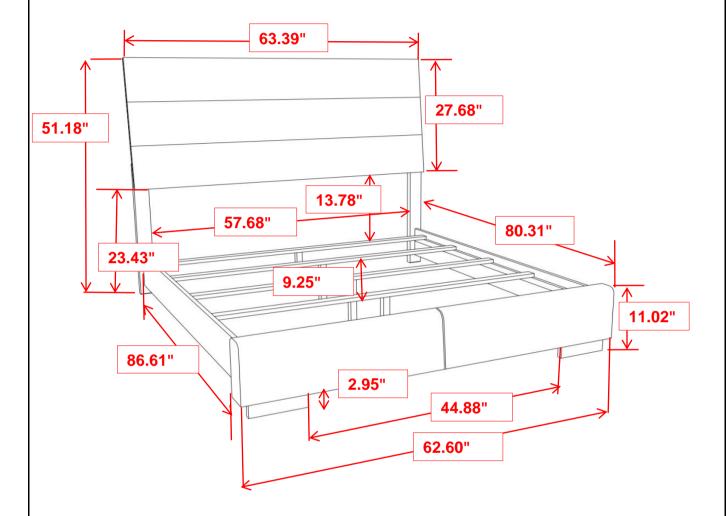

repair or modify parts that are broken or defective. Please contact the store immediately.
- 2. This product is for home use only and not intended for commercial establishments.

## **HARDWARE IDENTIFICATION**

### Z-B1 (BOX 1) - HARDWARE PACK IS LOCATED IN 203501Q (B1)

1 BOLT (M6 x 30mm - BLK) 6PCS 3 FLAT WASHER (1/4" X 13mm - BLK) 6PCS

2 WRENCH (M4 x 60MM - BLK) 4 LOCK WASHER (1/4" - BLK) 6PCS

### Z-B2 (BOX 2) - HARDWARE PACK IS LOCATED IN 203501Q (B2)



#### NOTE:

Phillips head screw driver is required in the assembly process; however, manufacturer does not provide this item.



PAGE 4 OF 5

# ITEM:203501Q (В1&В2)

# COASTER

## ASSEMBLY INSTRUCTIONS

## STEP 4



## STEP 5



## STEP 6



# STEP 7 COMPLETE



PAGE 5 OF 5

# ITEM:203501Q (B1&B2)



## INNER SIZE: 60.63" x 80.31"



Note: Dimension tolerence ± 5%