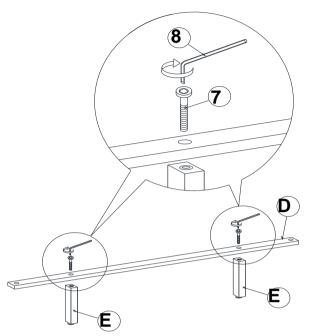

n the same sequence as numbered to assure fast & easy assembly.



#### **WARNING!**

- 1. Don't attempt to repair or modify parts that are broken or defective. Please contact the store immediately.
- 2. This product is for home use only and not intended for commercial establishments.

## **HARDWARE IDENTIFICATION**

### Z-B1 (BOX 1) - HARDWARE PACK IS LOCATED IN 203501Q (B1)

1 BOLT (M6 x 30mm - BLK) 6PCS 3 FLAT WASHER (1/4" X 13mm - BLK) 6PCS

2 WRENCH (M4 x 60MM - BLK) 4 LOCK WASHER (1/4" - BLK) 6PCS

### Z-B2 (BOX 2) - HARDWARE PACK IS LOCATED IN 203501Q (B2)



#### NOTE:

Phillips head screw driver is required in the assembly process; however, manufacturer does not provide this item.



PAGE 4 OF 5

# ITEM:203501Q (В1&В2)

# COASTER

## ASSEMBLY INSTRUCTIONS

## STEP 4



## STEP 5



## STEP 6



# STEP 7 COMPLETE



PAGE 5 OF 5

# ITEM:203501Q (B1&B2)



## INNER SIZE: 60.63" x 80.31"



Note: Dimension tolerence ± 5%