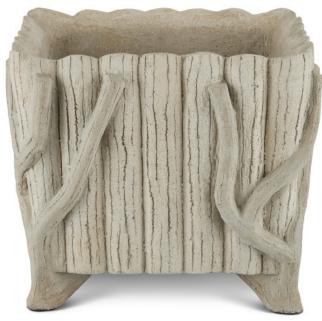

## Square Faux Bois Planter

Overall: 14"h x 16"w x 16"d

Finish: Portland/Faux Bois Materials: Concrete/Iron

Item Weight: 56 lb

The flowing twig-like details along the ribbed surface of the Square Faux Bois Planter were hand-applied by artisans who "sculpt" the concrete over a metal frame to look like a rustic faux bois artifact. The Portland finish that settles into the natural crevices enhances the illusion of age that will bring a nice hint of texture to indoor or outdoor settings. Ornamented with tree branches, once the concrete planter is sprouting with plants, it will fool the eye into thinking it is a true antique