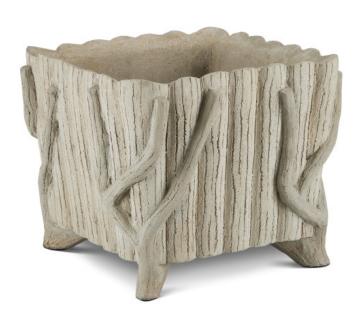

## Square Faux Bois Planter

Overall: 14"h x 16"w x 16"d

Finish: Portland/Faux Bois Materials: Concrete/Iron

Item Weight: 56 lb

The flowing twig-like details along the ribbed surface of the Square Faux Bois Planter were hand-applied by artisans who "sculpt" the concrete over a metal frame to look like a rustic faux bois artifact. The Portland finish that settles into the natural crevices enhances the illusion of age that will bring a nice hint of texture to indoor or outdoor settings. Ornamented with tree branches, once the concrete planter is sprouting with plants, it will fool the eye into thinking it is a true antique