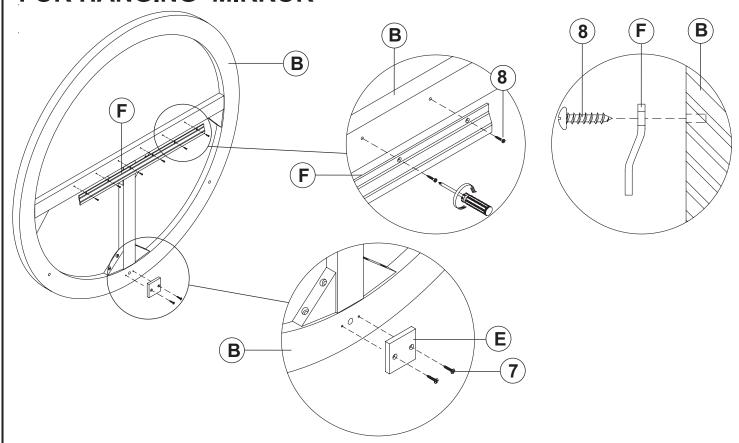

(8 x 2" - BLK)

(2) DODDOOD DODDOOD DODGOOD DOGGOOD DO

6 PCS

**PLASTIC ANCHOR** 10 (S8 - GREY)

6 PCS

**ASSEMBLY INSTRUCTIONS** 