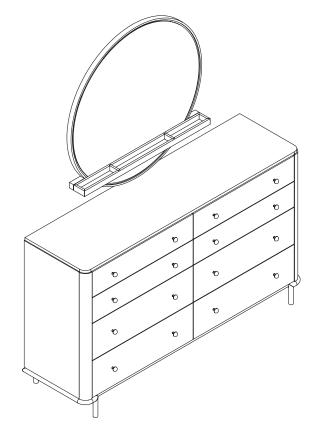

blishments.



**ASSEMBLY TIME** 

15 MINUTES

#### PART IDENTIFICATION

A DRESSER
\*FROM BOX ITEM 224303\*

B MIRROR

C MIRROR SUPPORT
(PACKED WITH MIRROR)

1PC

D JEWELRY TRAY
(PACKED WITH MIRROR)

### **HARDWARE IDENTIFICATION**

| 1 | METAL CONNECTOR<br>(2.5 x 65 x 65mm - BLK) | 6/6 | 2PCS |
|---|--------------------------------------------|-----|------|
| 2 | SHORT BOLT<br>(M6 x 22mm - BLK)            |     | 4PCS |
| 3 | LONG BOLT<br>(M6 x 45mm - BLK)             |     | 8PCS |
| 4 | LOCK WASHER<br>(1.6 x 14mm - BLK)          |     | 8PCS |
| 5 | FLAT WASHER<br>(1 x 18mm - BLK)            |     | 8PCS |
| 6 | ALLEN WRENCH<br>(M4 x 65mm - BLK)          |     | 1PC  |

#### **ASSEMBLY INSTRUCTIONS**

## COASTER

### STEP 1





#### **ASSEMBLY INSTRUCTIONS**







## STEP 4 COMPLETE





#### **ASSEMBLY INSTRUCTIONS**



#### **ASSEMBLY TIPS:**

- 1. Remove hardware from box and sort by size.
- 2. Please check to see that all hardware and parts are present prior to start of assembly.
- 3. Please follow attached instructions in the same sequence as numbered to assure fast & easy assembly.



#### WARNING!

- 1. Don't attempt to repair or modify parts that are broken or defective. Please contact the store immediatelly.
- 2. This product is for home use only and not intended for commercial establishments.



ASSEMBLY TIME

15 MINUTES

#### PART IDENTIFICATION

**MIRROR** 



1 PC

**SHORT HANGING BAR** E ( PACKED WITH MIRROR )



1 PC

F LONG HANGING BAR ( PACKED WITH MIRROR )



2 PCS

#### HARDWARE IDENTIFICATION

**FLAT HEAD SCREW** 7

(8 x 1" - BLK)



2 PCS

SHORT PA