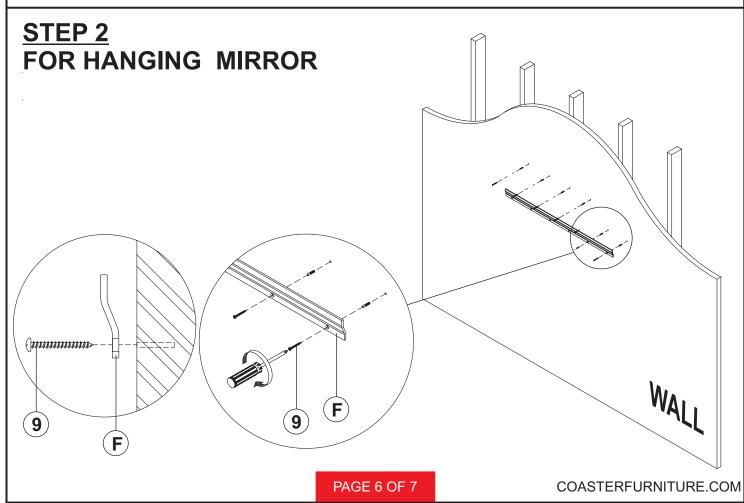

he same sequence as numbered to assure fast & easy assembly.



#### WARNING!

- 1. Don't attempt to repair or modify parts that are broken or defective. Please contact the store immediatelly.
- 2. This product is for home use only and not intended for commercial establishments.



ASSEMBLY TIME

15 MINUTES

#### PART IDENTIFICATION

**MIRROR** 



1 PC

**SHORT HANGING BAR** E ( PACKED WITH MIRROR )



1 PC

F LONG HANGING BAR ( PACKED WITH MIRROR )



2 PCS

#### HARDWARE IDENTIFICATION

**FLAT HEAD SCREW** 7

(8 x 1" - BLK)



2 PCS

SHORT PAN HEAD SCREW 8

(8 x 5/8" - BLK)

6 PCS

**LONG PAN HEAD SCREW** 9

(8 x 2" - BLK)

(2) DODDOOD DODDOOD DODGOOD DOGGOOD DO

6 PCS

**PLASTIC ANCHOR** 10 (S8 - GREY)



6 PCS

**ASSEMBLY INSTRUCTIONS** 

## COASTER

#### STEP 1 FOR HANGING MIRROR





#### **ASSEMBLY INSTRUCTIONS**

## COASTER

# STEP 3 FOR HANGING MIRROR COMPLETE







Note: Dimension tolerance ±5%