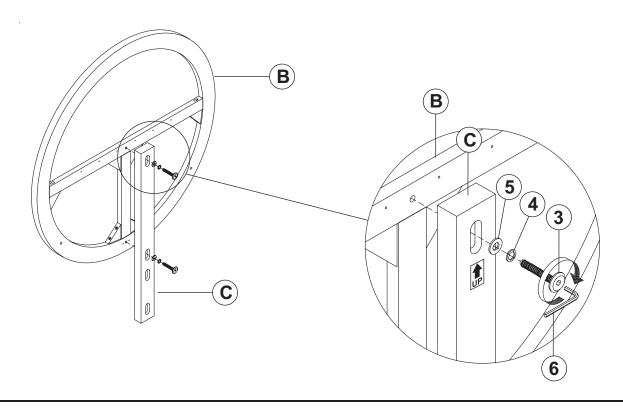

### STEP 1

### **HARDWARE IDENTIFICATION**

| 1 | METAL CONNECTOR<br>(2.5 x 65 x 65mm - BLK) | 6/6 | 2PCS |
|---|--------------------------------------------|-----|------|
| 2 | SHORT BOLT<br>(M6 x 22mm - BLK)            |     | 4PCS |
| 3 | LONG BOLT<br>(M6 x 45mm - BLK)             |     | 8PCS |
| 4 | LOCK WASHER<br>(1.6 x 14mm - BLK)          |     | 8PCS |
| 5 | FLAT WASHER<br>(1 x 18mm - BLK)            |     | 8PCS |
| 6 | ALLEN WRENCH<br>(M4 x 65mm - BLK)          |     | 1PC  |

#### PART IDENTIFICATION

A DRESSER
\*FROM BOX ITEM 224303\*

B MIRROR

C MIRROR SUPPORT
(PACKED WITH MIRROR)

1PC

D JEWELRY TRAY
(PACKED WITH MIRROR)