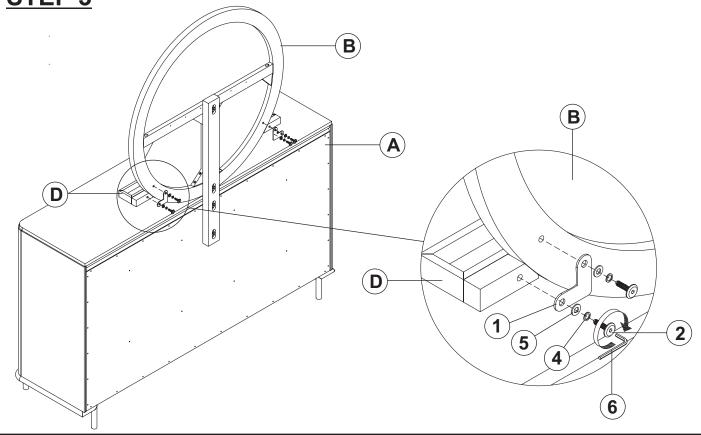

### STEP 1

#### PART IDENTIFICATION

A DRESSER
\*FROM BOX ITEM 224303\*

B MIRROR

C MIRROR SUPPORT
(PACKED WITH MIRROR)

1PC

D JEWELRY TRAY
(PACKED WITH MIRROR)

### **HARDWARE IDENTIFICATION**

| 1 | METAL CONNECTOR<br>(2.5 x 65 x 65mm - BLK) | 6/6 | 2PCS |
|---|--------------------------------------------|-----|------|
| 2 | SHORT BOLT<br>(M6 x 22mm - BLK)            |     | 4PCS |
| 3 | LONG BOLT<br>(M6 x 45mm - BLK)             |     | 8PCS |
| 4 | LOCK WASHER<br>(1.6 x 14mm - BLK)          |     | 8PCS |
| 5 | FLAT WASHER<br>(1 x 18mm - BLK)            |     | 8PCS |
| 6 | ALLEN WRENCH<br>(M4 x 65mm - BLK)          |     | 1PC  |