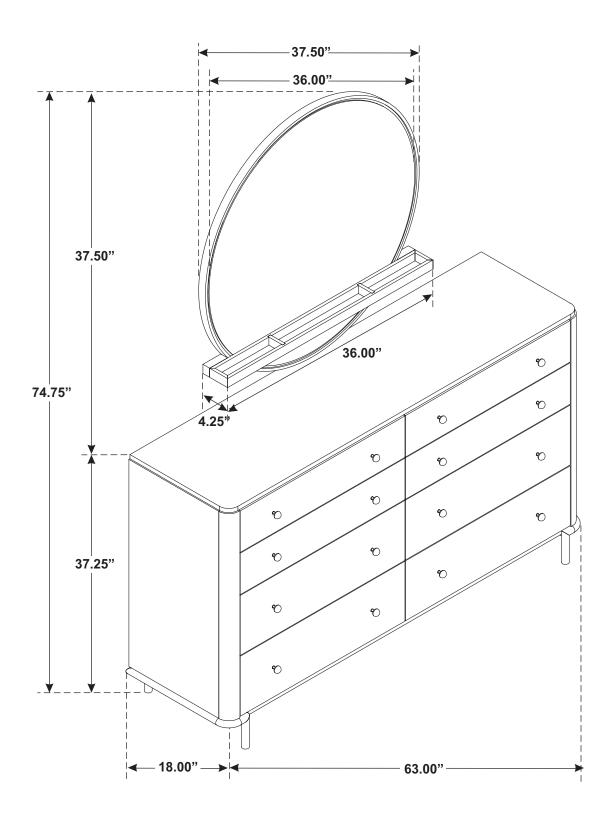

#### PART IDENTIFICATION

A DRESSER
\*FROM BOX ITEM 224303\*

B MIRROR

C MIRROR SUPPORT
(PACKED WITH MIRROR)

1PC

D JEWELRY TRAY
(PACKED WITH MIRROR)