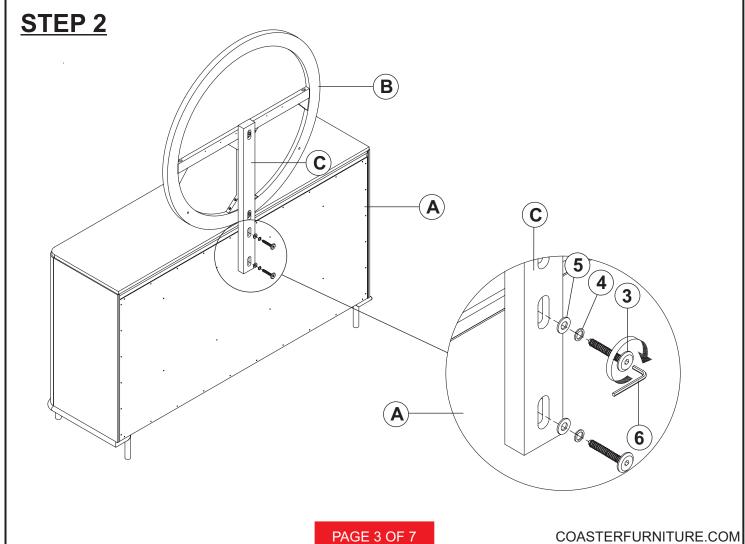

### STEP 1

### **HARDWARE IDENTIFICATION**

| 1 | METAL CONNECTOR<br>(2.5 x 65 x 65mm - BLK) | 6/6 | 2PCS |
|---|--------------------------------------------|-----|------|
| 2 | SHORT BOLT<br>(M6 x 22mm - BLK)            |     | 4PCS |
| 3 | LONG BOLT<br>(M6 x 45mm - BLK)             |     | 8PCS |
| 4 | LOCK WASHER<br>(1.6 x 14mm - BLK)          |     | 8PCS |
| 5 | FLAT WASHER<br>(1 x 18mm - BLK)            |     | 8PCS |
| 6 | ALLEN WRENCH<br>(M4 x 65mm - BLK)          |     | 1PC  |

#### PART IDENTIFICATION

A DRESSER
\*FROM BOX ITEM 224303\*

B MIRROR

C MIRROR SUPPORT
(PACKED WITH MIRROR)

1PC

D JEWELRY TRAY
(PACKED WITH MIRROR)