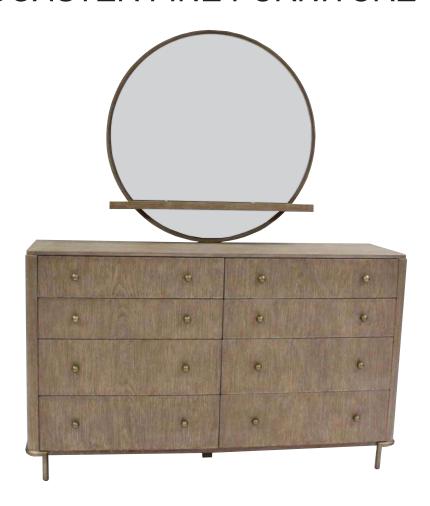

#### PART IDENTIFICATION

A DRESSER
\*FROM BOX ITEM 224303\*

B MIRROR

C MIRROR SUPPORT
(PACKED WITH MIRROR)

1PC

D JEWELRY TRAY
(PACKED WITH MIRROR)