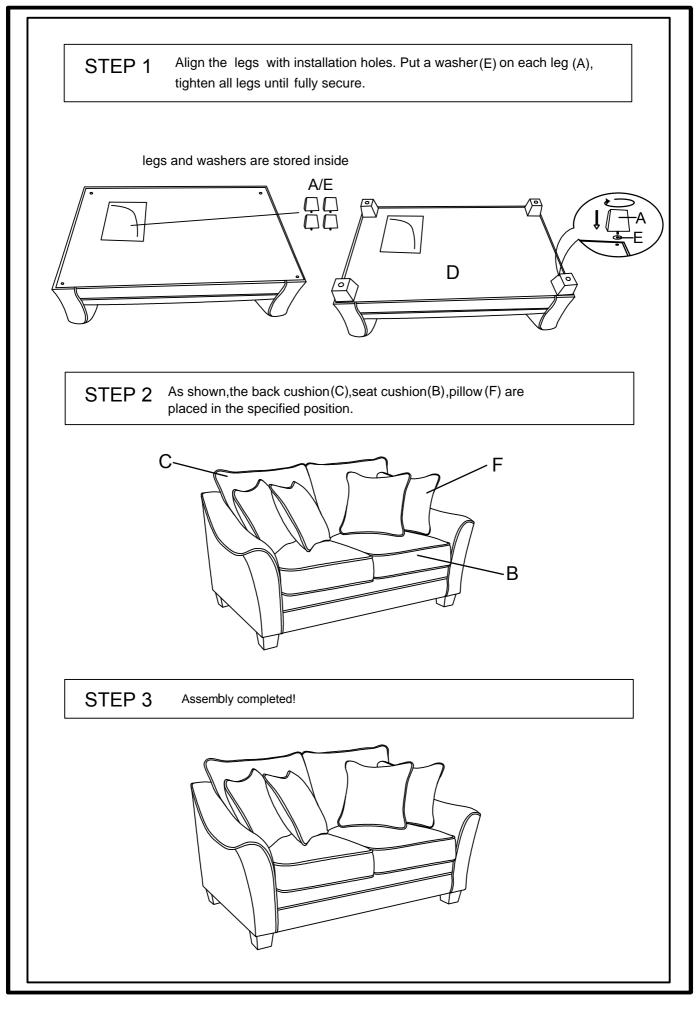

PARTS LIST

В

С

D

| А | PLASTIC LEG   | 4PCS |
|---|---------------|------|
| В | SEAT CUSHION  | 2PCS |
| С | BACK CUSHION  | 2PCS |
| D | LOVESEAT BASE | 1PC  |
| E | WASHER        | 4PCS |
| F | PILLOW        | 4PCS |