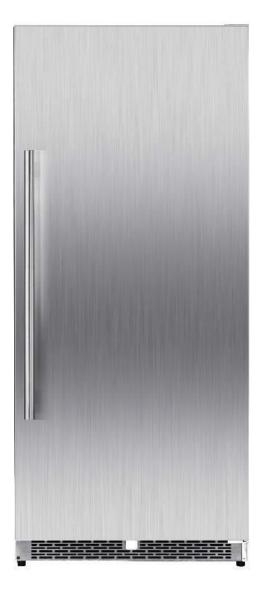

## FFRBI1821-30 FRIDGE

## 30" PRO-STYLE STAINLESS STEEL COLUMN FRIDGE

**Specifications** 

Total net capacity: 18.4 cu ft

No Frost Design

Multi Air Flow System

Touch Screen Temperature Control Shelf Stand

304 Stainless Steel

201 Stainless Steel Door With 304 Stainless Steel

## **Product Dimension:**

(W x D x H) (in): 30"x 27" x 74"

40HQ: 45 pcs