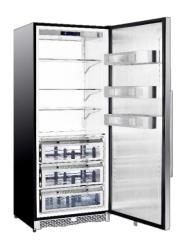

## 30" PRO-STYLE STAINLESS STEEL COLUMN FRIDGE

**Specifications** 

Total net capacity: 18.4 cu ft

No Frost Design

Multi Air Flow System

Touch Screen Temperature Control Shelf Stand

304 Stainless Steel

201 Stainless Steel Door With 304 Stainless Steel

**Door Inner** 

304 Stainless Steel Drawers with Glass Front

Adjustable 304 Stainless Steel Door Baskets with

Glass Front

Stainless Steel Handle

Black Drawer Sliders Rubber on Each Drawer

Rubber Stoppers on Drawer Sides (3)

White LED Lighting

Optional Silver Band Door Racks & Drawers Cabinet

Color Black Casing

Electrical Requirements: 115 V Frequency (Hz): 60 Hz