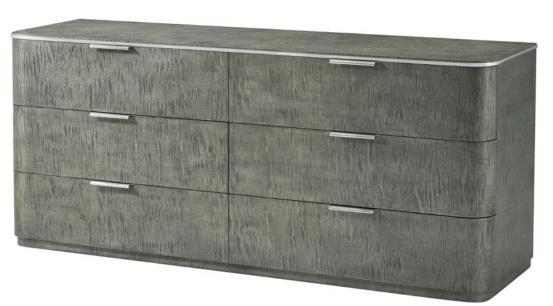

#### **HUDSON DRESSER**

TA60113.C363

Quiet sophistication. The Hudson Dresser is an elegant display of layered oak, stainless steel, and maple veneers.

 $72 \times 20 \times 34$  in |  $182.9 \times 50.8 \times 86.4$  cm