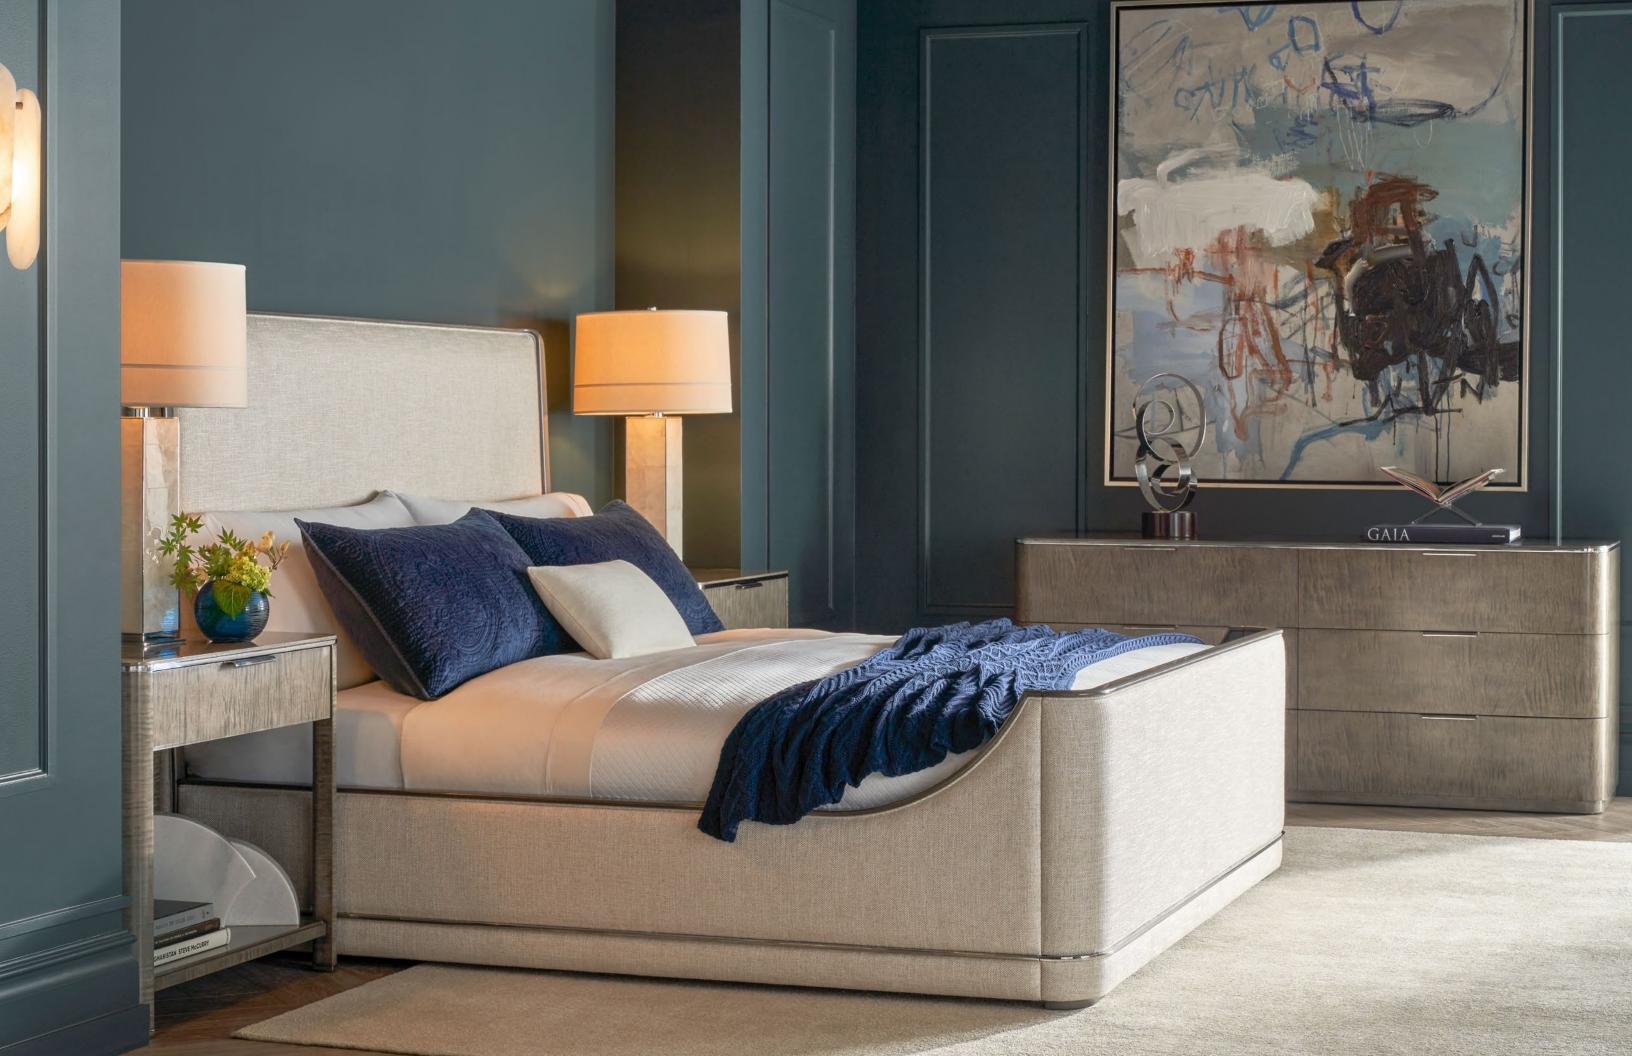

#### HUDSON KING UPHOLSTERED BED

TA83065.1CRR

Graceful curves and slender maple accents combine into the elegant design of the Hudson Upholstered Bed. A soft and welcoming luxury that captures the feeling of quiet sophistication.

80½ x 86 x 56 in | 203.8 x 218.7 x 142.2 cm

As shown in Halo-UP0606 fabric; Trim: Welting

TA82065.1CRR (Queen)

65 x 86¼ x 56 in | 165 x 219 x 142 cm

TA84065.1CRR (California King)

77 x 90¼ x 56 in | 195.58 x 229.23 x 142 cm

#### **HUDSON DRESSER**

TA60113.C363

Quiet sophistication. The Hudson Dresser is an elegant display of layered oak, stainless steel, and maple veneers.

 $72 \times 20 \times 34$  in |  $182.9 \times 50.8 \times 86.4$  cm

#### **HUDSON NIGHTSTAND**

TA50242.C363

Quiet sophistication. The Hudson Nightstand is an elegant display of layered oak, stainless steel, and maple veneers.

32 x 20 x 28 in | 81.3 x 50.8 x 71.1 cm

#### **HUDSON NIGHTSTAND**

TA60112.C363

Quiet sophistication. The Hudson Nightstand is an elegant, three drawer display of layered oak, stainless steel, and maple veneers.

32 x 20 x 28 in | 81.3 x 50.8 x 71.1 cm