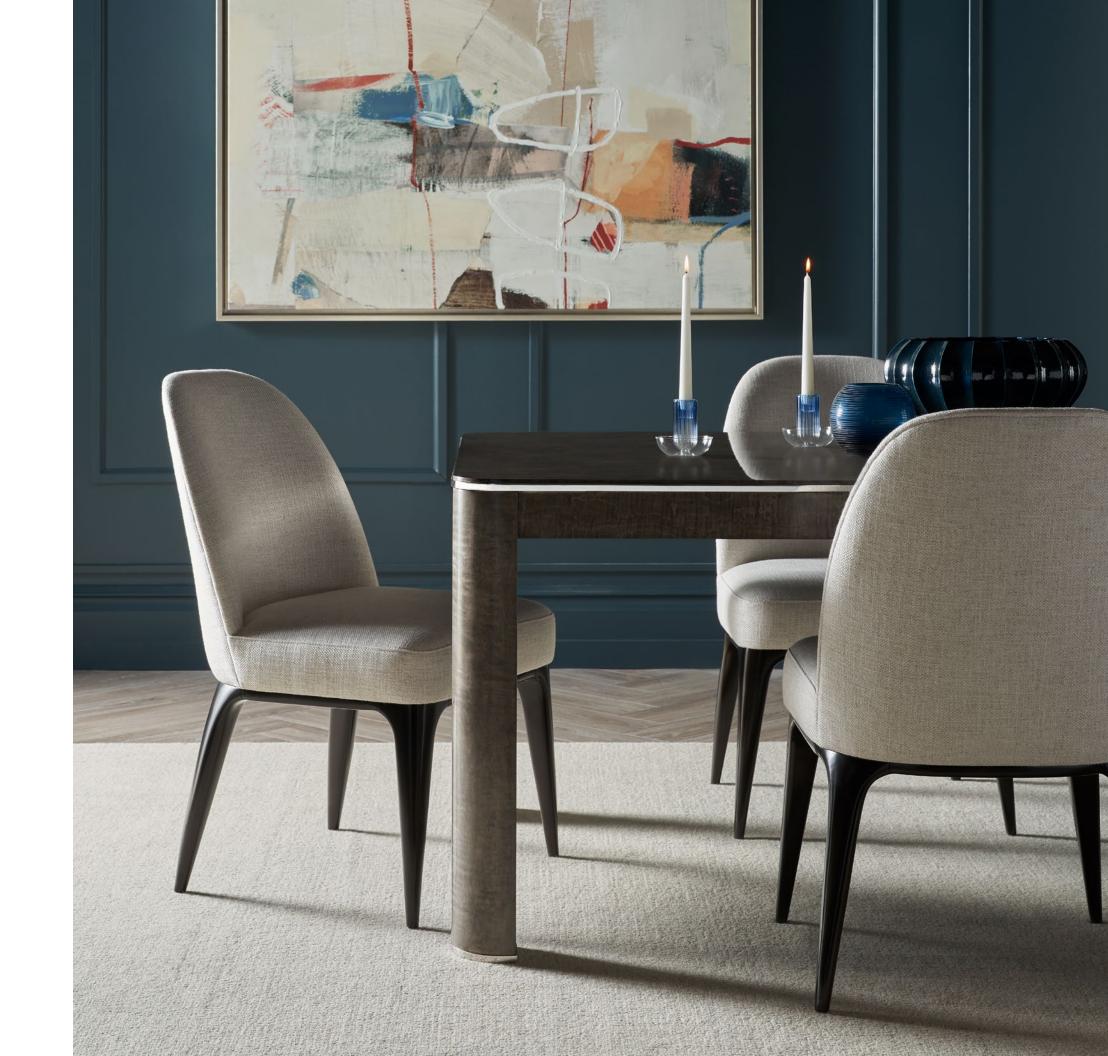

#### **HUDSON DINING SIDE CHAIR**

TA40044.1CRS

Luxurious upholstery, black lacquer legs, and gentle curves blend seamlessly to form the Hudson Dining Side Chair. An elevated design that embodies the feeling of quiet sophistication.

As shown in Halo-UP0606 fabric Trim: Welting

22½ x 24½ x 35½ in | 57.2 x 62.2 x 90.2 cm

TA54137.C363

A harmonious blend of brushed stainless steel accents along a maple veneers. The Hudson Extension Dining Table features an elegant design that's perfect for small and large gatherings.

Open: 120 x 42 x 30 in | 304.8 x 106.7 x 76.2 cm Closed: 84 x 42 x 30 in | 213.4 x 106.7 x 76.2 cm