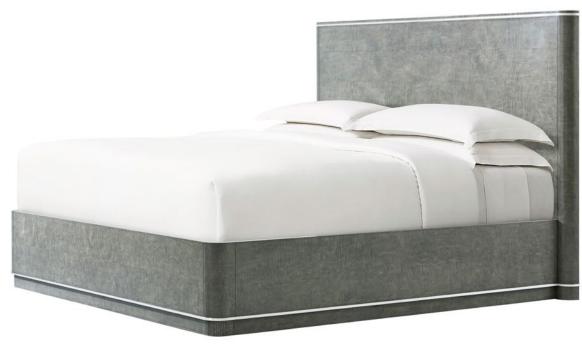

#### **HUDSON KING WOOD BED**

TA83064.C363

Meticulously handcrafted in an exquisite maple veneer. The Hudson Wood Bed promotes feelings of tranquility in a rich finish that draws the eye.

 $85\% \times 84\% \times 58$  in | 217.8 x 215.3 x 147.3 cm