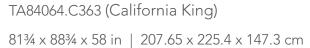

#### **HUDSON NIGHTSTAND**

TA50242.C363

Quiet sophistication. The Hudson Nightstand is an elegant display of layered oak, stainless steel, and maple veneers.

32 x 20 x 28 in | 81.3 x 50.8 x 71.1 cm

#### **HUDSON NIGHTSTAND**

TA60112.C363

Quiet sophistication. The Hudson Nightstand is an elegant, three drawer display of layered oak, stainless steel, and maple veneers.

32 x 20 x 28 in | 81.3 x 50.8 x 71.1 cm