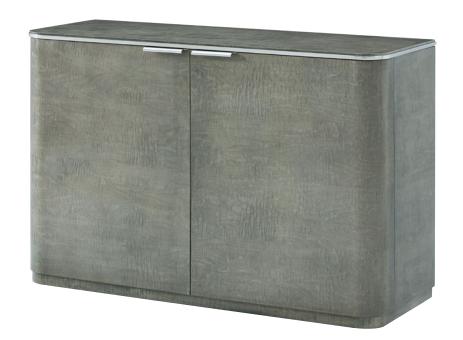

# **HUDSON CHEST**

TA61176.C363

The Hudson Chest combines contemporary design with timeless sophistication.

48 x 18 x 32 in | 121.9 x 45.7 x 81.3 cm