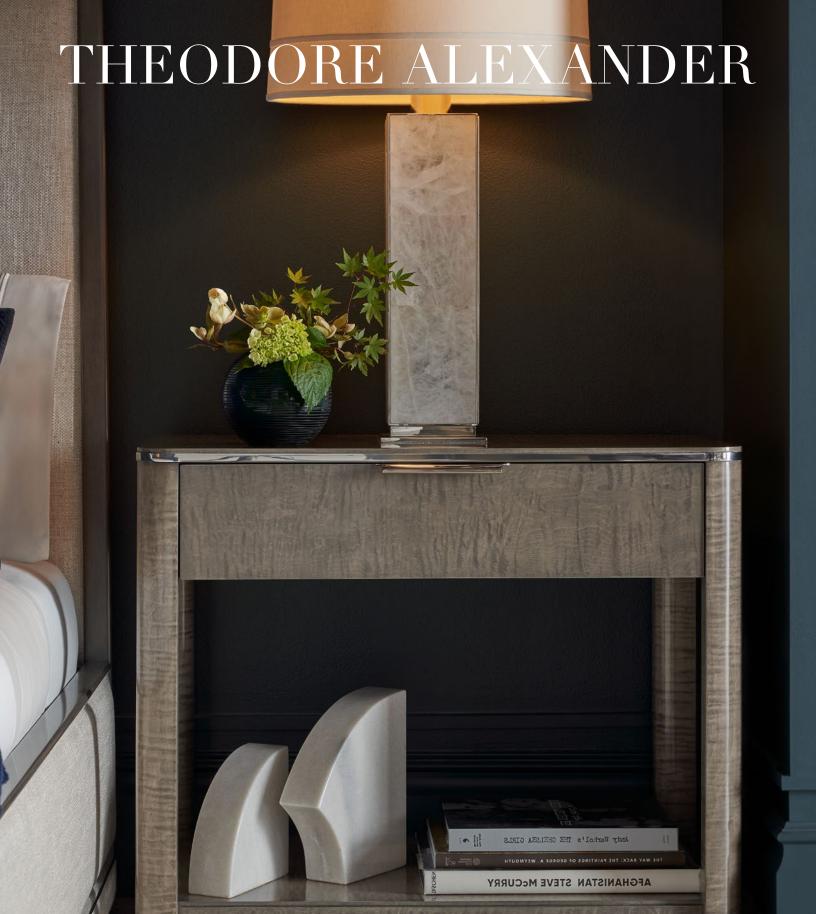

#### **HUDSON NIGHTSTAND**

TA50242.C363

Quiet sophistication. The Hudson Nightstand is an elegant display of layered oak, stainless steel, and maple veneers.

32 x 20 x 28 in | 81.3 x 50.8 x 71.1 cm

#### **HUDSON NIGHTSTAND**

TA60112.C363

Quiet sophistication. The Hudson Nightstand is an elegant, three drawer display of layered oak, stainless steel, and maple veneers.

32 x 20 x 28 in | 81.3 x 50.8 x 71.1 cm