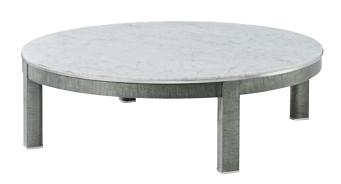

# HUDSON ROUND COCKTAIL TABLE

TA51157.C363

A sleek, geometric form with brushed stainless steel accents.

54½ x 54½ x 16 in | 138.6 x 138.6 x 40.5 cm