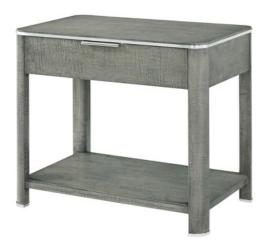

#### **HUDSON NIGHTSTAND**

TA60112.C363

Quiet sophistication. The Hudson Nightstand is an elegant, three drawer display of layered oak, stainless steel, and maple veneers.

32 x 20 x 28 in | 81.3 x 50.8 x 71.1 cm