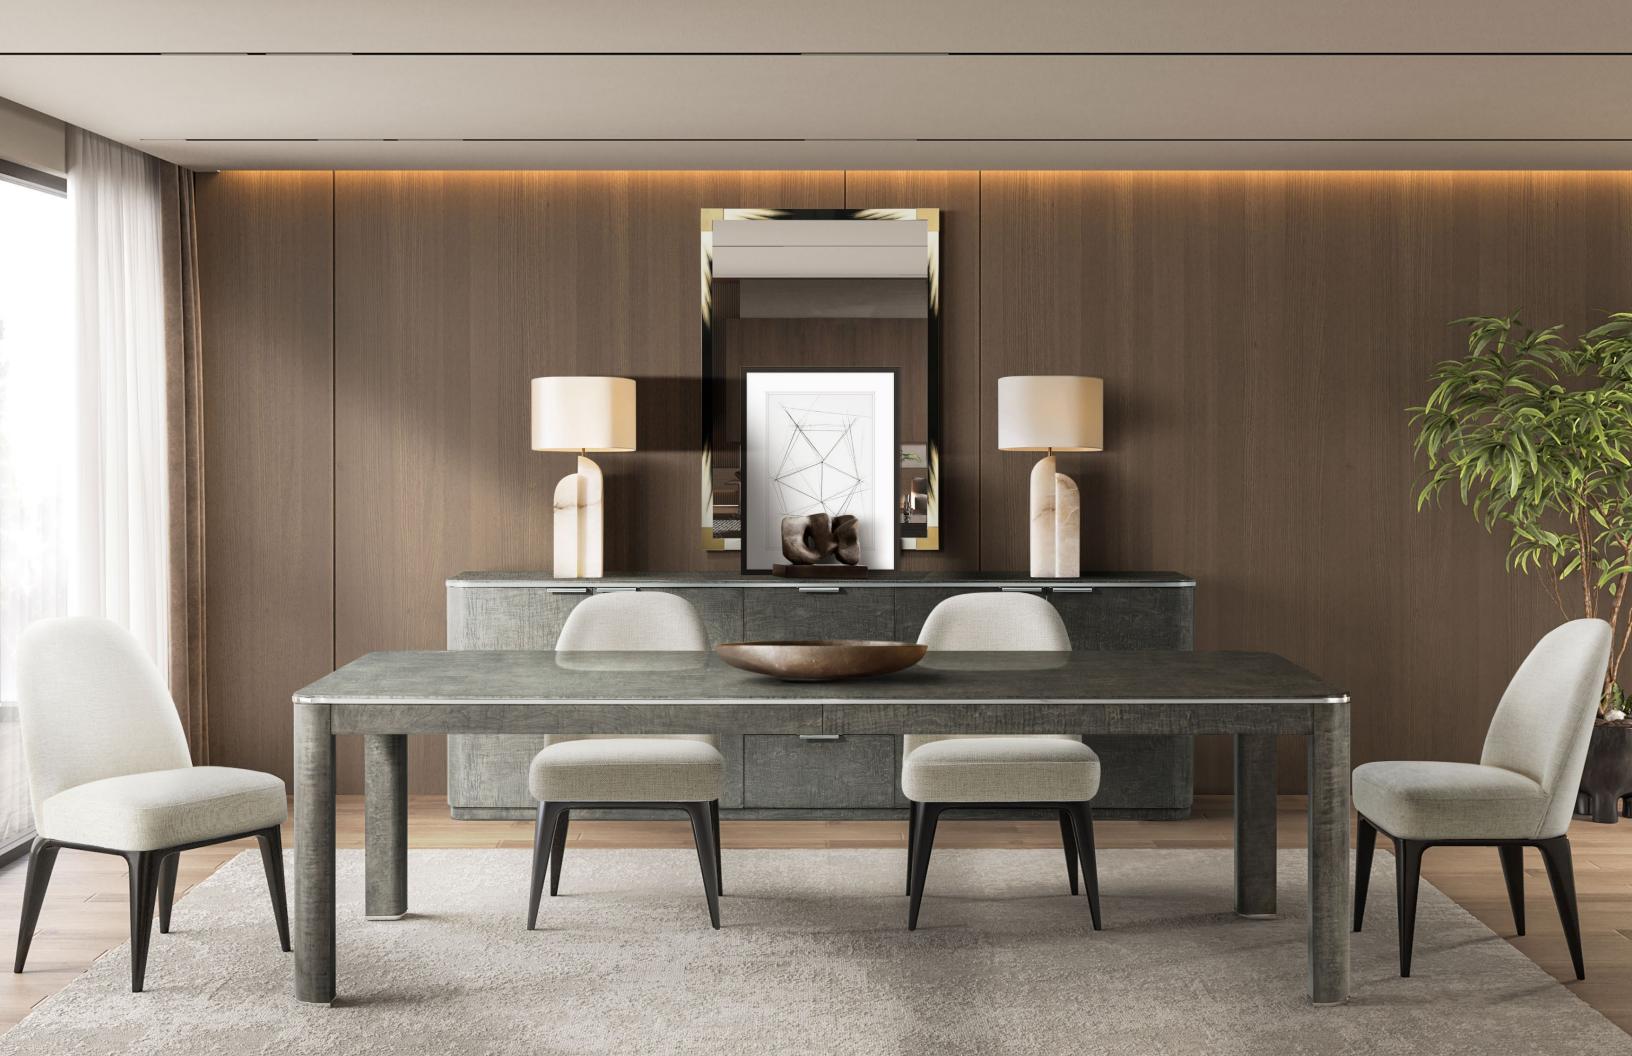

As shown in Halo-UP0606 fabric Trim: Welting

22½ x 24½ x 35½ in | 57.2 x 62.2 x 90.2 cm

TA54137.C363

A harmonious blend of brushed stainless steel accents along a maple veneers. The Hudson Extension Dining Table features an elegant design that's perfect for small and large gatherings.

Open: 120 x 42 x 30 in | 304.8 x 106.7 x 76.2 cm Closed: 84 x 42 x 30 in | 213.4 x 106.7 x 76.2 cm