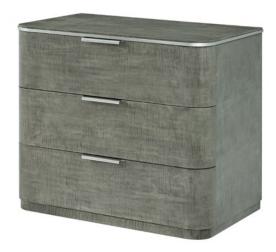

#### **HUDSON DRESSER**

TA60113.C363

Quiet sophistication. The Hudson Dresser is an elegant display of layered oak, stainless steel, and maple veneers.

 $72 \times 20 \times 34$  in |  $182.9 \times 50.8 \times 86.4$  cm

#### **HUDSON NIGHTSTAND**

TA60112.C363

Quiet sophistication. The Hudson Nightstand is an elegant, three drawer display of layered oak, stainless steel, and maple veneers.

32 x 20 x 28 in | 81.3 x 50.8 x 71.1 cm