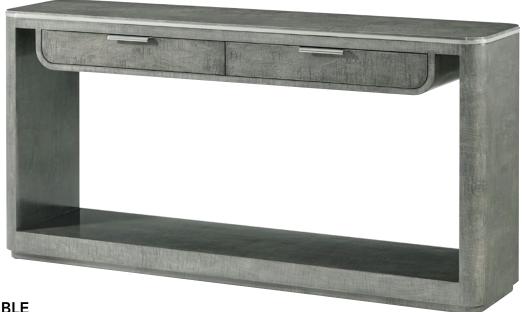

### **HUDSON CONSOLE TABLE**

TA53100.C363

A sleek, geometric form draws the eye to the Hudson Console Table's exquisite finish.

60 x 14 x 30 in | 152.4 x 35.6 x 76.2 cm

HUDSON COLLECTION

HUDSON COLLECTION