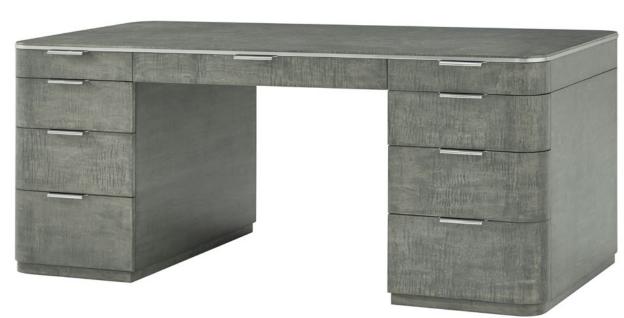

#### **HUDSON DESK**

TA71035.C363

A welcoming and sophisticated work surface, the Hudson Desk warmly blends brushed stainless steel accents with maple veneers and layered oak.

72 x 34 x 30 in | 182.9 x 86.4 x 76.2 cm

TA71034.C363

A welcoming and sophisticated work surface, the Hudson Desk warmly blends brushed stainless steel accents with maple veneer and layered oak.

72 x 34 x 30 in | 182.9 x 86.4 x 76.2 cm