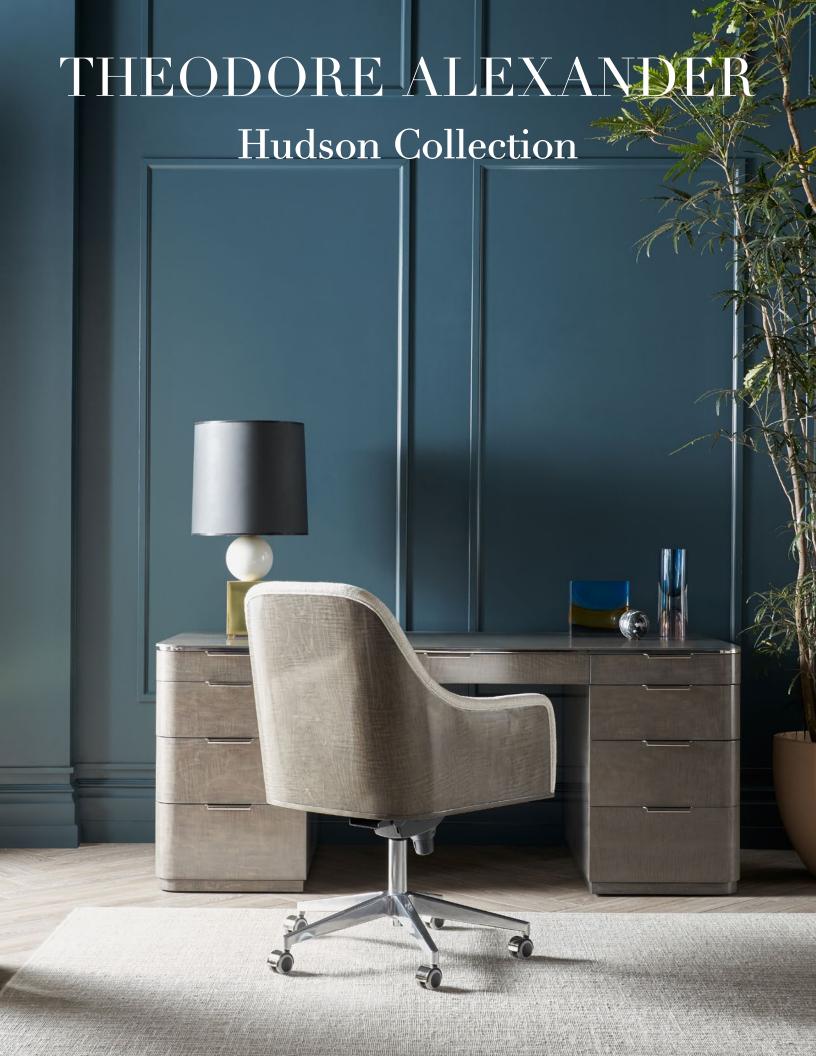

# HUDSON COLLECTION

Luxurious upholstered pieces pair elegantly with rich maple veneers and contrasting metal accents in Theodore Alexander's pieces Hudson Collection. A curated assortment of exquisite designs, the feeling of Art Deco luxury follows muted burl finished in exquisite maple grey and chocolate veneers with polished stainless-steel accents. From contrasting maple drawers to white marble tops, the Hudson Collection places an emphasis on sleek and modern sophistication.

#### **HUDSON DESK CHAIR**

TA42051.1CRR

A luxurious blend of maple grey veneer and plush upholstery, the Hudson Desk Chair brings an air of gentle sophistication to the home office. A versatile design, enjoy this chair on its own or as the perfect companion to the Hudson Desk.

#### **HUDSON DESK**

TA71035.C363

A welcoming and sophisticated work surface, the Hudson Desk warmly blends brushed stainless steel accents with maple veneers and layered oak.

72 x 34 x 30 in | 182.9 x 86.4 x 76.2 cm