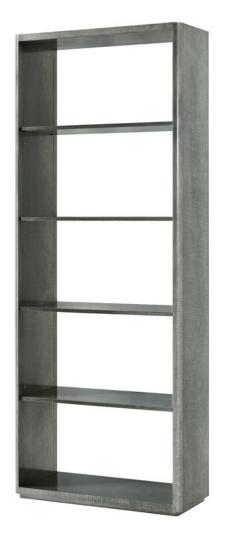

# **HUDSON ÉTAGÈRE**

TA63027.C363

With five open shelves and a sleek, geometric form, the Hudson Étagère is the perfect place to let personal style shine through. Meticulously handcrafted in an exquisite maple veneer.

36 x 16 x 93 in | 91.5 x 40.6 x 236.2 cm

6

HUDSON COLLECTION

HUDSON COLLECTION