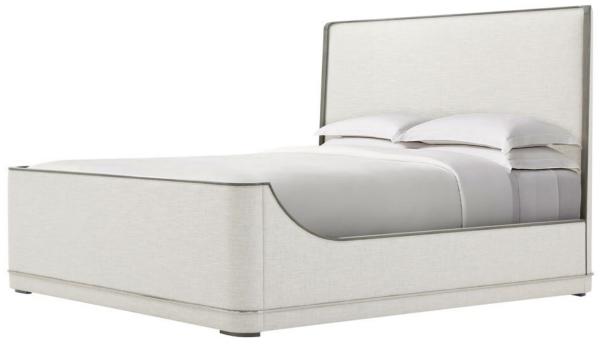

#### HUDSON KING UPHOLSTERED BED

TA83065.1CRR

Graceful curves and slender maple accents combine into the elegant design of the Hudson Upholstered Bed. A soft and welcoming luxury that captures the feeling of quiet sophistication.

80½ x 86 x 56 in | 203.8 x 218.7 x 142.2 cm

As shown in Halo-UP0606 fabric; Trim: Welting

TA82065.1CRR (Queen)

65 x 86¼ x 56 in | 165 x 219 x 142 cm

TA84065.1CRR (California King)

77 x 90¼ x 56 in | 195.58 x 229.23 x 142 cm