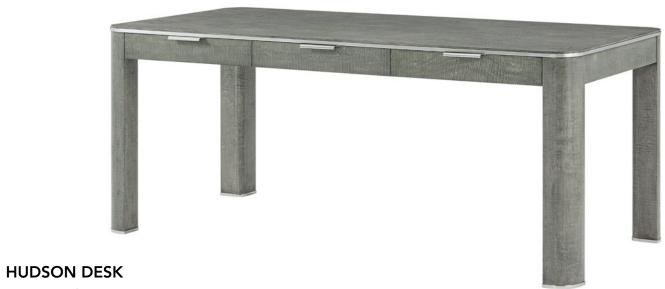

#### **HUDSON DESK**

TA71035.C363

A welcoming and sophisticated work surface, the Hudson Desk warmly blends brushed stainless steel accents with maple veneers and layered oak.

72 x 34 x 30 in | 182.9 x 86.4 x 76.2 cm