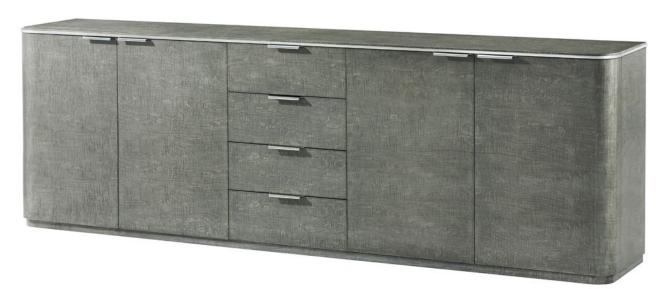

# **HUDSON SIDEBOARD**

TA61177.C363

The Hudson Sideboard combines contemporary design with timeless sophistication.

100 x 18 x 32 in | 254 x 45.7 x 81.3 cm

HUDSON COLLECTION

HUDSON COLLECTION