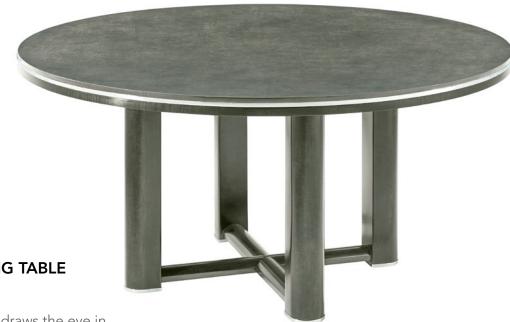

 $24\frac{1}{2} \times 23\frac{3}{4} \times 32 \text{ in } \mid 62.2 \times 60.3 \times 81.3 \text{ cm}$ 

As shown in Halo-UP0606 fabric Trim: Welting

**HUDSON ROUND DINING TABLE** 

TA54135.C363

An exquisite sculptural base draws the eye in the Hudson Round Dining Table.

60 x 60 x 30 in | 152.4 x 152.4 x 76.2 cm

10 11