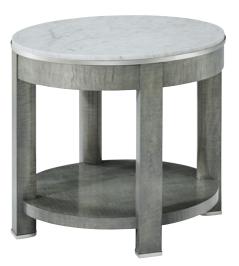

# **HUDSON SIDE TABLE**

TA50235.C363

A sleek, geometric form with brushed stainless steel accents.

22¼ x 22¼ x 20 in | 56.4 x 56.4 x 50.6 cm