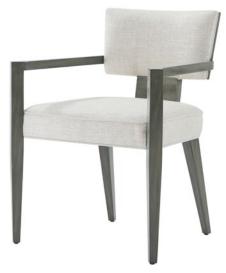

#### **HUDSON DINING ARMCHAIR**

TA41043.1CRR

Luxurious upholstery delicately set against maple veneers. The Hudson Dining Armchair brings the finishing touch to your space. Complete the look with the Hudson dining table.

 $24\frac{1}{2} \times 23\frac{3}{4} \times 32 \text{ in } \mid 62.2 \times 60.3 \times 81.3 \text{ cm}$ 

As shown in Halo-UP0606 fabric Trim: Welting

**HUDSON ROUND DINING TABLE** 

TA54135.C363

An exquisite sculptural base draws the eye in the Hudson Round Dining Table.