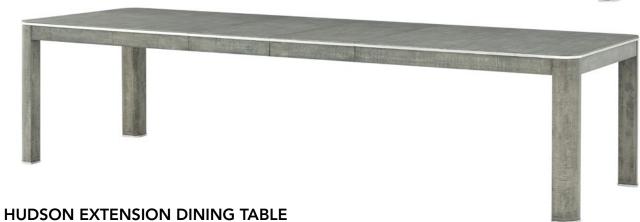

As shown in Halo-UP0606 fabric Trim: Welting

22½ x 24½ x 35½ in | 57.2 x 62.2 x 90.2 cm

TA54137.C363

A harmonious blend of brushed stainless steel accents along a maple veneers. The Hudson Extension Dining Table features an elegant design that's perfect for small and large gatherings.

Open: 120 x 42 x 30 in | 304.8 x 106.7 x 76.2 cm Closed: 84 x 42 x 30 in | 213.4 x 106.7 x 76.2 cm