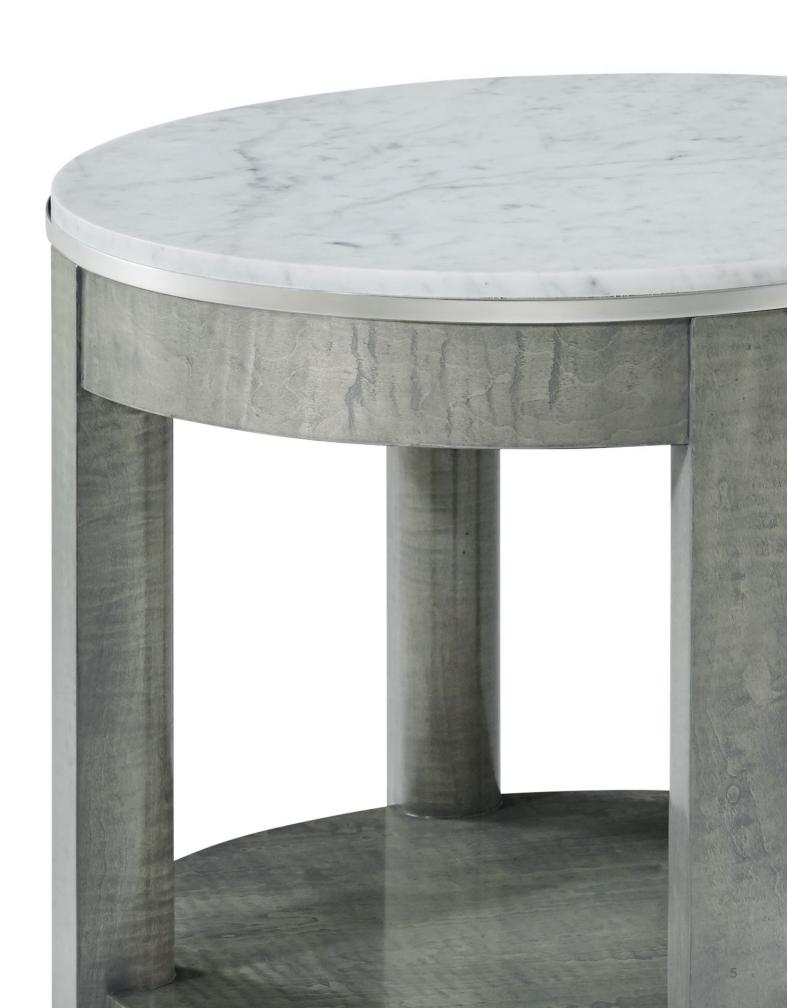

# **HUDSON SIDE TABLE**

TA50235.C363

A sleek, geometric form with brushed stainless steel accents.

22¼ x 22¼ x 20 in | 56.4 x 56.4 x 50.6 cm