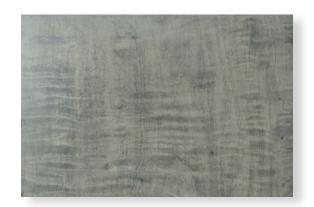

el, and maple veneers.

 $72 \times 20 \times 34$  in |  $182.9 \times 50.8 \times 86.4$  cm



#### **HUDSON KING WOOD BED**

TA83064.C363

Meticulously handcrafted in an exquisite maple veneer. The Hudson Wood Bed promotes feelings of tranquility in a rich finish that draws the eye.

 $85\% \times 84\% \times 58$  in | 217.8 x 215.3 x 147.3 cm





#### **HUDSON NIGHTSTAND**

TA50242.C363

Quiet sophistication. The Hudson Nightstand is an elegant display of layered oak, stainless steel, and maple veneers.

32 x 20 x 28 in | 81.3 x 50.8 x 71.1 cm



#### **HUDSON NIGHTSTAND**

TA60112.C363

Quiet sophistication. The Hudson Nightstand is an elegant, three drawer display of layered oak, stainless steel, and maple veneers.

32 x 20 x 28 in | 81.3 x 50.8 x 71.1 cm

16 17



# FINISH OPTIONS



Pebble Grey



Stainless Steel Hardware



HUDSON COLLECTION