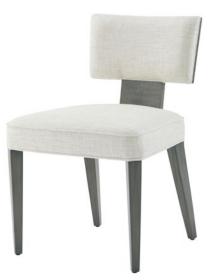

#### **HUDSON DINING SIDE CHAIR**

TA40043.1CRR

Luxurious upholstery delicately set against a maple brown veneer. The Hudson Dining Side Chair brings the finishing touch to your space. Complete the look with the Hudson dining table.

22½ x 23¾ x 32 in | 57.2 x 60.3 x 81.3 cm

As shown in Halo-UP0606 fabric Trim: Welting