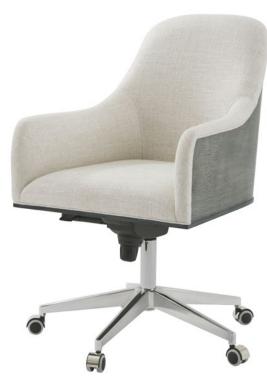

#### **HUDSON DESK CHAIR**

TA42051.1CRR

A luxurious blend of maple grey veneer and plush upholstery, the Hudson Desk Chair brings an air of gentle sophistication to the home office. A versatile design, enjoy this chair on its own or as the perfect companion to the Hudson Desk.

24½ x 23½ x 32 in | 62.2 x 59.7 x 81.3 cm

As shown in Halo-UP0606 fabric Trim: Welting