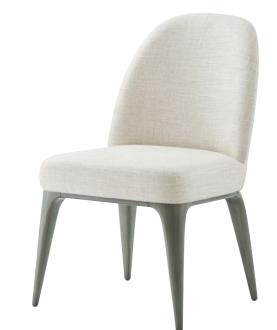

#### **HUDSON DINING SIDE CHAIR**

TA40044.1CRS

Luxurious upholstery, black lacquer legs, and gentle curves blend seamlessly to form the Hudson Dining Side Chair. An elevated design that embodies the feeling of quiet sophistication.

As shown in Halo-UP0606 fabric Trim: Welting

22½ x 24½ x 35½ in | 57.2 x 62.2 x 90.2 cm

TA54137.C363

A harmonious blend of brushed stainless steel accents along a maple veneers. The Hudson Extension Dining Table features an elegant design that's perfect for small and large gatherings.