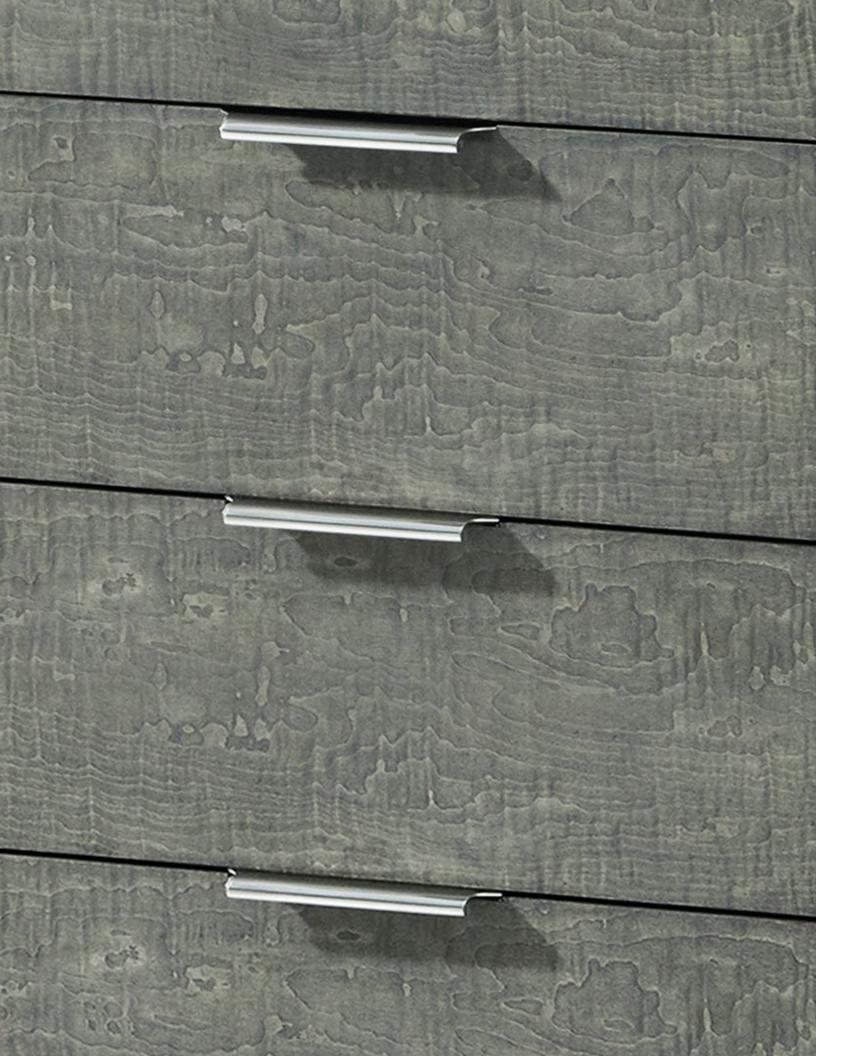

#### **HUDSON DRESSER**

TA60113.C363

Quiet sophistication. The Hudson Dresser is an elegant display of layered oak, stainless steel, and maple veneers.

 $72 \times 20 \times 34$  in |  $182.9 \times 50.8 \times 86.4$  cm

#### **HUDSON NIGHTSTAND**

TA50242.C363

Quiet sophistication. The Hudson Nightstand is an elegant display of layered oak, stainless steel, and maple veneers.

32 x 20 x 28 in | 81.3 x 50.8 x 71.1 cm

#### **HUDSON NIGHTSTAND**

TA60112.C363

Quiet sophistication. The Hudson Nightstand is an elegant, three drawer display of layered oak, stainless steel, and maple veneers.

32 x 20 x 28 in | 81.3 x 50.8 x 71.1 cm