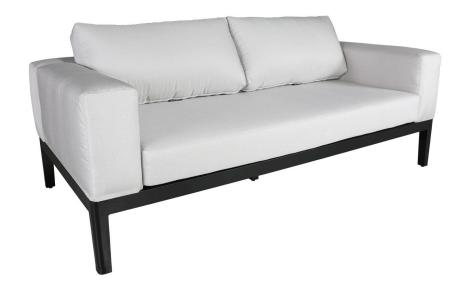

## **C**ABANA**C**OAST

Product No: 70167-BK Name: Ibiza II Sofa

Collection: Ibiza II Material: Sunbrella® RAIN Fabric Weight: 128 lbs

**Dimensions:** 74"W x 37"D x 33"H **AH:** 25" | **SW:** 60" | **SDW:** 21" | **SHW:** 17" | **SD:** 30" | **SH:** 11"

**Detail:** Standing on the shoulders of our chart-topping Ibiza outdoor upholstered collection comes our NEW for 2024 Ibiza II collection. Crafted in durable Sunbrella® RAIN fabric and boasting wide arms with generous seating room, the Ibiza II outdoor upholstered collection is completely versatile and customizable. Pick your choice of outdoor performance fabric for easy coordination with your property colour scheme or brand standard program, or mix and match to create a curated, unique conversation set that reflects you!