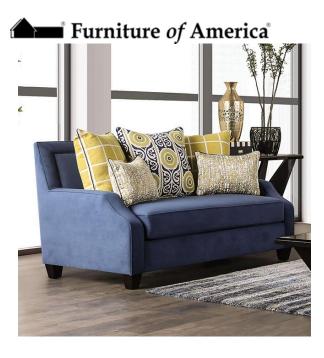

## WEST BROMPTON

LOVESEAT | SM2274-LV

## DETAILS:

Friends and family will be sure to compliment your home with this cozy set as the centerpiece of your living room. Its navy velvet-like fabric is a total eye-catcher--soft, premium fabric wrapped around high-density foam and a sturdy hardwood frame. Adorned with a multitude of yellow accent pillows with a variety of prints, this color combination is nothing short of a personal statement. One large seat cushion and low profile track arms offers unmatched comfort.