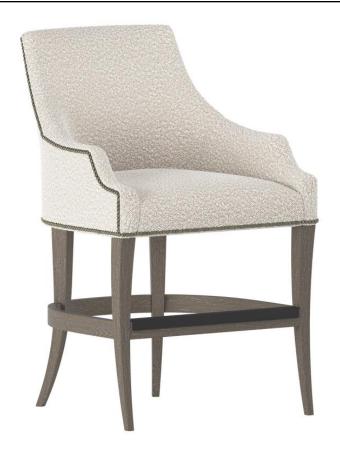

# Keeley Fabric Counter Stool

# Item

348587N

## **Dimensions**

W: 24 in D: 27.25 in H: 41.25 in
W: 60.96 cm D: 69.22 cm H: 104.78 cm
SD: 19 in SH: 24 in AH: 30 in
SD: 48.26 cm SH: 60.96 cm AH: 76.2 cm

# **Finishes**

Wood: Portobello

### **Fabrics**

Body: 1146-002

### **Features**

- · Upholstered inside and outside back and arm and seat
- · Nailhead trim around seat and outside of frame
- No welt option cannot add welt in lieu of nailhead
- Non-wire-brushed exposed wood legs and stretchers
- Powder-coated Black finish on Steel kick plate on front stretcher
- · Specifications subject to change without notice