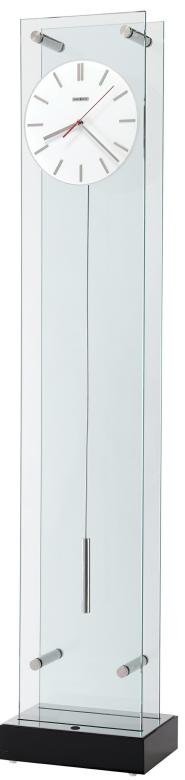

## Enhancing life at home.™

| Name: HOWARD MILLER ECHO FLOOR<br>CLOCK 611318 |             | Seat Width                  | 0.0        |
|------------------------------------------------|-------------|-----------------------------|------------|
| SKU                                            | 611318      | Seat Depth<br>Seat Height   | 0.0<br>0.0 |
| Wood Finish                                    | Gloss Black | Arm Height                  | 0.0        |
| Clock Movement                                 | Quartz      | Shipping Width              | 25.25      |
| Product Width                                  | 16.5        | Shipping Depth              | 16.13      |
| Product Depth                                  | 10.5        | Shipping Height             | 84.63      |
| Product Height                                 | 78.0        | Shipping Weight             | 151.0      |
| Product Weight                                 | 125.0       | Shipping Cube - square feet | 19.93      |