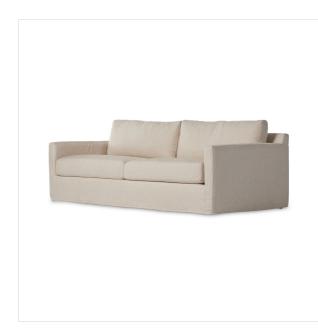

## Hampton Slipcover Sofa

Evere Creme • 237993-001

## Overview

Proudly built by American makers using US-sourced materials and mechanisms. This slipcovered sofa features clean track arms for a classic, traditional look, PFAS-free performance fabric, and feather filling for a plush sit. Slipcovered styles are fully removable and can be dry cleaned. Performance fabrics are specially created to withstand spills, stains, high traffic and wear, ensuring long-term comfort and unmatched durability. Crafted in the USA.

## Details

**Overall Dimensions** 92,50"w x 40,00"d x 33,00"h

**Colors** Evere Creme

Materials 51% Rayon, 22% Linen, 16% Polyester, 11% Cotton, Pine Plywood, 100% Polyester

**Fabric** Performance

Weight 140.00 lb