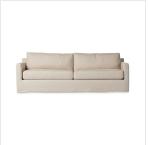

## Hampton Slipcover Sofa

Evere Creme • 237993-001

## Overview

Proudly built by American makers using US-sourced materials and mechanisms. This slipcovered sofa features clean track arms for a classic, traditional look, PFAS-free performance fabric, and feather filling for a plush sit. Slipcovered styles are fully removable and can be dry cleaned. Performance fabrics are specially created to withstand spills, stains, high traffic and wear, ensuring long-term comfort and unmatched durability. Crafted in the USA.

## Details

**Overall Dimensions** 92,50"w x 40,00"d x 33,00"h

**Colors** Evere Creme

Materials 51% Rayon, 22% Linen, 16% Polyester, 11% Cotton, Pine Plywood, 100% Polyester

**Fabric** Performance

Weight 140.00 lb