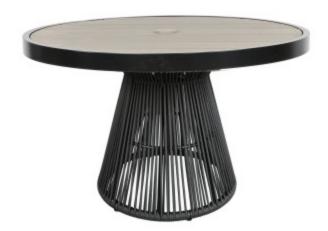

## **CABANA**COAST

**Product No:** 8509-4800-WE

Name: Cove 48" Round Dining Table

**Collection:** Cove **Material:** SOL Rope<sup>™</sup> **Weight:** 61 lbs

**Dimensions:** 48"W x 48"D x 30"H Base inside diameter 22.5"

**Detail:** The Cove table collection is modern and eye catching with a SOL Teak<sup>™</sup> top and a SOL Rope<sup>™</sup> base. The Cove table collection provides a variety of sizes and heights to allow customization of any space. Mix and match Natural or Weathered SOL Teak<sup>™</sup> top finishes with Taupe or Charcoal SOL Rope<sup>™</sup> bases. The 00190 umbrella base fits inside this table base.