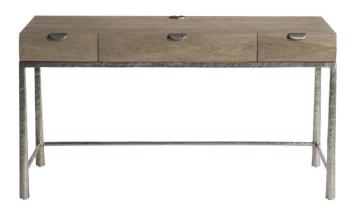

## Aventura Desk

#### Item

D21514

#### **Dimensions**

W: 57.31 in D: 25.69 in H: 30 in W: 145.57 cm D: 65.25 cm H: 76.2 cm

### **Finishes**

Wood: Marcona

#### **Features**

- Top in cathedral-cut white oak solids & veneers in Marcona finish
- Three drawers with dimensional pyramidical shape on fronts
- Metal tab drawer pulls in Frosted Nickel finish
- Cast aluminum base with stretchers in Frosted Nickel finish
- Legs taper outward at bottom
- Covered grommet hole in desk top
- Power unit with two USB ports and two outlets
- Specifications subject to change without notice
- Desk is fully finished on all sides
- Adjustable glides
- Not suitable for use with TV