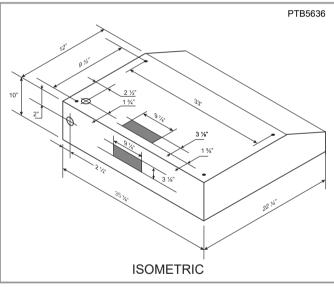

### Features

- Undermount range hood
- 3 ¼" x 10" rectangular damper
- Non-stick aluminum fan blades
- 4 speed push button control panel
- 2 LED lights for 30", 3 LED lights for 36" (1.4W, 4000K)
- Quick release dishwasher-safe baffle filters
- · 3 minutes time-delay OFF feature
- Hard-wire connection

## **Specifications**

- Air Flow Volume: 680 CFM
- Electrical Connection: 120 V/60 Hz
- Power Consumption: 288 Watts
- Current: 2.4 Amps

- Fan Speed: 1600 RPM
- Fan Type: Dual Axial Blower
- Finishes: Stainless Steel, Matte Black
  Knock-out: 3 ¼" x 10"
- Ducting: 6" Round

- Noise Level: Min. 2 Sones
  - Max. 7 Sones Knock-out: 3 ¼" x 10" Rectangular

(Top or Rear)