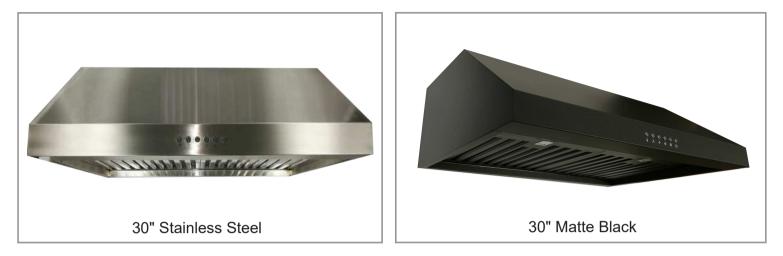

## Undermount

The PTB56 incorporates the best features of our PRO series with our CLASSIC series of undermount fans. A stunning top gauge stainless steel or matte black frame encases the heavy-duty 680 CFM fan and bright, dual setting LED lights. Featuring machine-washable, industrial strength baffle filters perfect for high-heat cooking. Equipped with a 3 minutes time-delay OFF feature. For a refined and professional appeal in an undermount you can do no better than the PTB56.

# Options

- Widths: 30", 36"
- · Finishes: Stainless Steel, Matte Black

Note: 36" comes with three filters