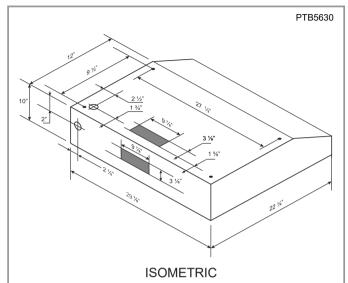

### Features

- Undermount range hood
- 3 ¼" x 10" rectangular damper
- Non-stick aluminum fan blades
- 4 speed push button control panel
- 2 LED lights for 30", 3 LED lights for 36" (1.4W, 4000K)
- Quick release dishwasher-safe baffle filters
- · 3 minutes time-delay OFF feature
- Hard-wire connection

## **Specifications**

- Air Flow Volume: 680 CFM
- Electrical Connection: 120 V/60 Hz
- Power Consumption: 288 Watts
- Current: 2.4 Amps

- Fan Speed: 1600 RPM
- Fan Type: Dual Axial Blower
- Finishes: Stainless Steel, Matte Black
  Knock-out: 3 ¼" x 10"
- Ducting: 6" Round

- Noise Level: Min. 2 Sones
  - Max. 7 Sones Knock-out: 3 ¼" x 10" Rectangular

(Top or Rear)