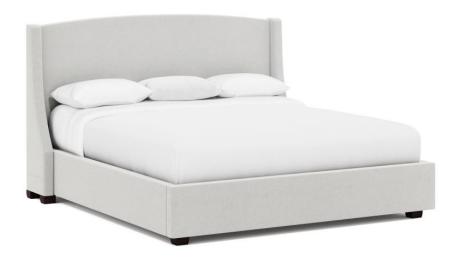

# Cooper Fabric Shelter Bed Twin

# **Pieces Shown**

754FR62 Cooper Footboard/Side Rails 754H62 Cooper Headboard

## **Features**

- Fully upholstered wing headboard with optional nailhead trim across top rail and outside of wings
- Fully upholstered footboard and side rails no nailhead
- · Espresso finish on feet
- · Three wooden slats
- Specifications subject to change without notice