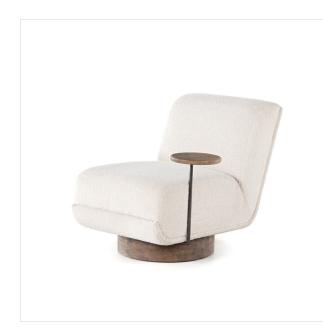

## Bronwyn Swivel Chair + Side Table

Knoll Natural • 227894-001

## Overview

A stylish play on function. With chunky, cream-colored upholstery, armless accent seating tops a parawood 360degree swivel base, wire-brushed for vintage vibes. An accompanying side table of gunmetal-finished iron and wirebrushed parawood presents the perfect place to keep a drink or book on-hand.

## Details

**Overall Dimensions** 31.50"w x 39.00"d x 31.50"h

**Colors** Knoll Natural, Gris Gunmetal, Distressed Natural

Materials 95% Polyester, 5% Acrylic, Iron, Solid Parawood

Fabric Performance

Weight 58.86 lb