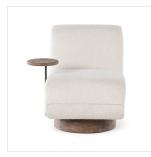

## Bronwyn Swivel Chair + Side Table

Knoll Natural • 227894-001

## Overview

A stylish play on function. With chunky, cream-colored upholstery, armless accent seating tops a parawood 360degree swivel base, wire-brushed for vintage vibes. An accompanying side table of gunmetal-finished iron and wirebrushed parawood presents the perfect place to keep a drink or book on-hand.

## Details

**Overall Dimensions** 31.50"w x 39.00"d x 31.50"h

**Colors** Knoll Natural, Gris Gunmetal, Distressed Natural

Materials 95% Polyester, 5% Acrylic, Iron, Solid Parawood

Fabric Performance

Weight 58.86 lb