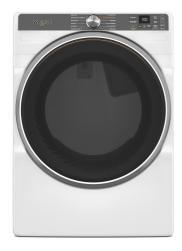

## Whirlpool® 7.4 cu. ft. Smart Front Load **ENERGY STAR® Electric Dryer with Steam Capabilities**

YWED6720RW

Connectivity

**Specifications** 

Front Load Matching

Yes

Release wrinkles without rewashing using the Steam Refresh Cycle in this front load electric dryer. It has smart features so you can track progress remotely using the Whirlpool® App, and Al sensors that automatically adjust dry time, to prevent overdrying.