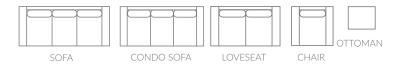

## **Full Collection**

As an inherent quality of a hand-crafted product, all dimensions are approximate

| item       | sku     | dimensions |      |      |       |       |       |
|------------|---------|------------|------|------|-------|-------|-------|
| sofa       | 1246-38 | L84"       | D34" | H33" | AH26" | SH18" | SD20" |
| condo sofa | 1246-37 | L75"       | D34" | H33" | AH26" | SH18" | SD20" |
| loveseat   | 1246-35 | L52"       | D34" | H33" | AH26" | SH18" | SD20" |
| chair      | 246-20  | L29"       | D34" | H33" | AH26" | SH18" | SD20" |
| ottoman    | 246-14  | L22"       | D18" | H16" |       |       |       |