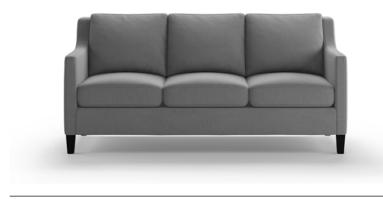

## Alfie

This loose back style is sophisticated comfort. Distinctive profile and arms make for ideal comfort. Eco-friendly construction. Certified sustainable, kiln-dried wood frame. Feather wrapped MicroGel soy-based polyfoam. Web and coil spring system. Benchmade in Canada. Available in fabric or leather.