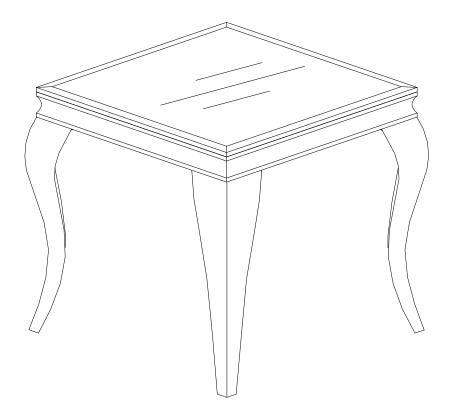

## ASSEMBLY INSTRUCTIONS COASTER FINE FURNITURE



Fine Furniture for every stage of life



#### REVISION 0: 04/20/2020

PAGE 1 OF 3

COASTERFURNITURE.COM

## ITEM: 707767(B1-B3)

### ASSEMBLY INSTRUCTIONS

#### ASSEMBLY TIPS:

- 1. Remove hardware from box and sort by size.
- 2. Please check to see that all hardware and parts are present prior to start of assembly.
- 3. Please follow attached instructions in the same sequence as numbered to assure fast & easy assembly.



**WARNING!** 1. Don't attempt to repair or modify parts that are broken or defective. Please contact the store immediately. 2. This product is for home use only and not intended for commercial establishments.





# ITEM: 707767(B1-B3) ASSEMBLY INSTRUCTIONS







## ASSEMBLY INSTRUCTIONS COASTER FINE FURNITURE



Fine Furniture for every stage of life



REVISION 0: