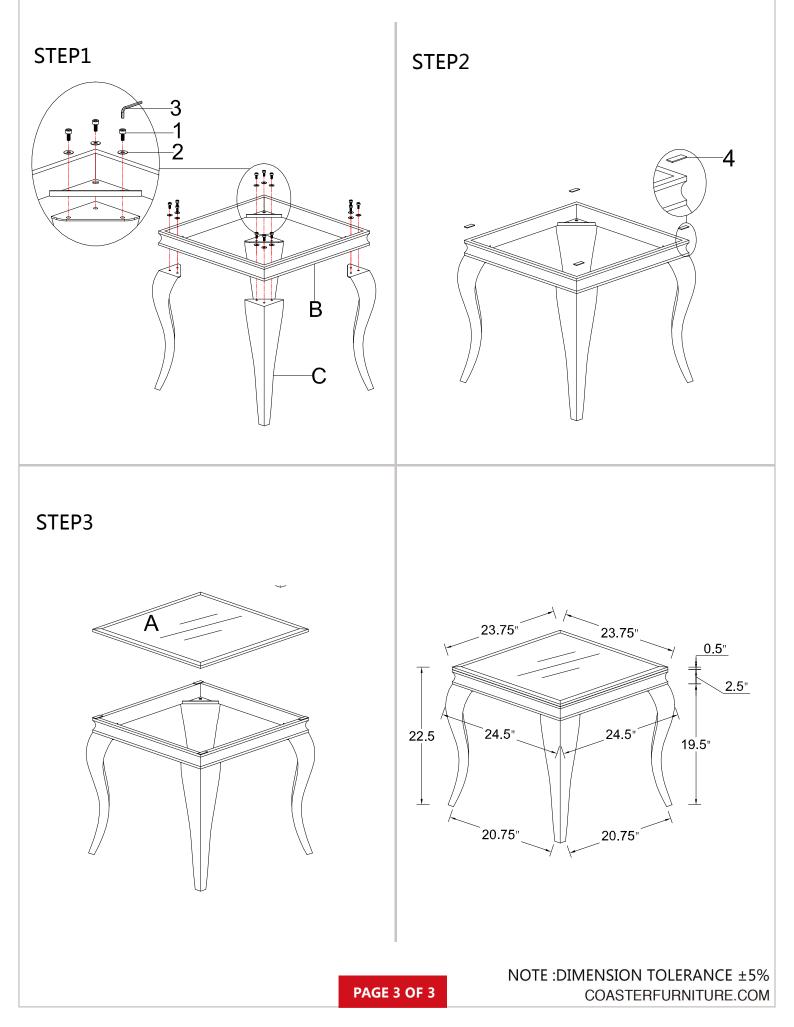

## ASSEMBLY INSTRUCTIONS COASTER FINE FURNITURE



Fine Furniture for every stage of life



#### REVISION 0: 04/20/2020

PAGE 1 OF 3

COASTERFURNITURE.COM

## ITEM: 707767(B1-B3)

### ASSEMBLY INSTRUCTIONS

#### ASSEMBLY TIPS:

- 1. Remove hardware from box and sort by size.
- 2. Please check to see that all hardware and parts are present prior to start of assembly.
- 3. Please follow attached instructions in the same sequence as numbered to assure fast & easy assembly.



**WARNING!** 1. Don't attempt to repair or modify parts that are broken or defective. Please contact the store immediately. 2. This product is for home use only and not intended for commercial establishments.





# ITEM: 707767(B1-B3) ASSEMBLY INSTRUCTIONS







## ASSEMBLY INSTRUCTIONS COASTER FINE FURNITURE



Fine Furniture for every stage of life



REVISION 0: 04/20/2020

PAGE 1 OF 3

COASTERFURNITURE.COM

## ITEM: 707768(B1-B3)

### ASSEMBLY INSTRUCTIONS

#### ASSEMBLY TIPS:

- 1. Remove hardware from box and sort by size.
- 2. Please check to see that all hardware and parts are present prior to start of assembly.
- 3. Please follow attached instructions in the same sequence as numbered to assure fast & easy assembly.





COASTERFURNITURE.COM



# ITEM: 707768(B1-B3) ASSEMBLY INSTRUCTIONS