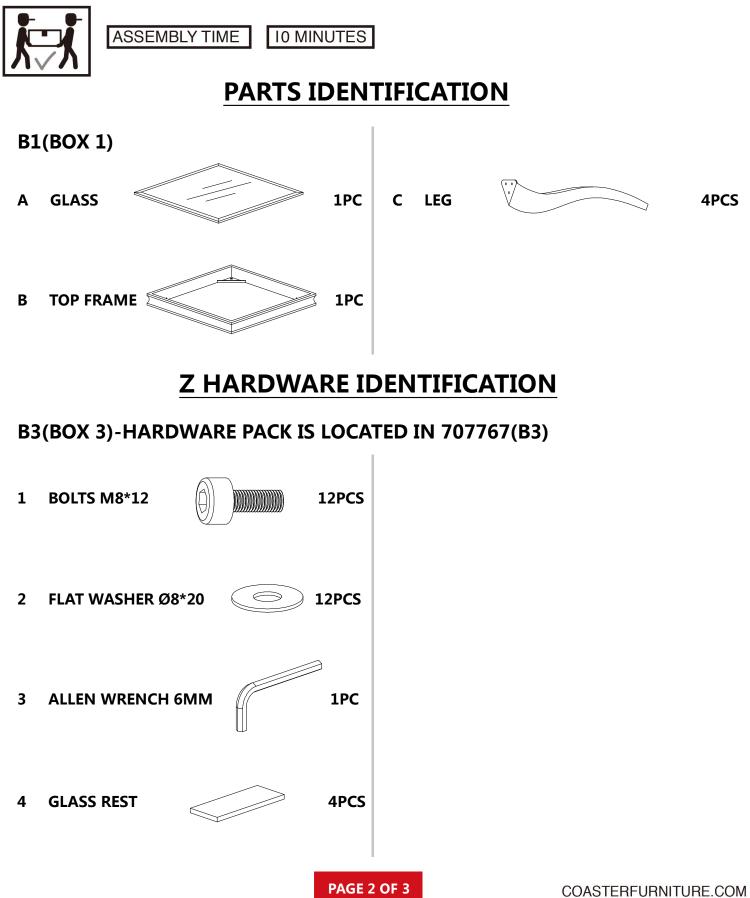

## ASSEMBLY INSTRUCTIONS COASTER FINE FURNITURE



Fine Furniture for every stage of life



#### REVISION 0: 04/20/2020

PAGE 1 OF 3

COASTERFURNITURE.COM

## ITEM: 707767(B1-B3)

### ASSEMBLY INSTRUCTIONS

#### ASSEMBLY TIPS:

- 1. Remove hardware from box and sort by size.
- 2. Please check to see that all hardware and parts are present prior to start of assembly.
- 3. Please follow attached instructions in the same sequence as numbered to assure fast & easy assembly.



**WARNING!** 1. Don't attempt to repair or modify parts that are broken or defective. Please contact the store immediately. 2. This product is for home use only and not intended for commercial establishments.





# ITEM: 707767(B1-B3) ASSEMBLY INSTRUCTIONS







## ASSEMBLY INSTRUCTIONS COASTER FINE FURNITURE



Fine Furniture for every stage of life



REVISION 0: 04/20/2020

PAGE 1 OF 3

COASTERFURNITURE.COM

## ITEM: 707768(B1-B3)

### ASSEMBLY INSTRUCTIONS

#### ASSEMBLY TIPS:

- 1. Remove hardware from box and sort by size.
- 2. Please check to see that all hardware and parts are present prior to start of assembly.
- 3. Please follow attached instructions in the same sequence as numbered to assure fast & easy assembly.





COASTERFURNITURE.COM



# ITEM: 707768(B1-B3) ASSEMBLY INSTRUCTIONS