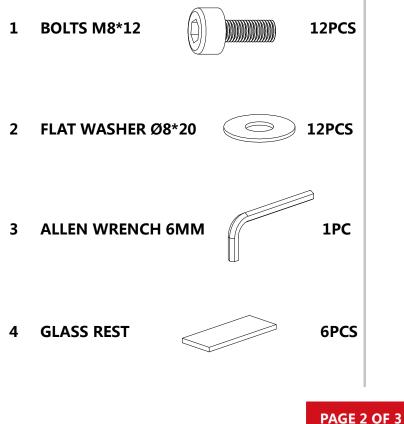

#### ASSEMBLY TIPS:

- 1. Remove hardware from box and sort by size.
- 2. Please check to see that all hardware and parts are present prior to start of assembly.
- 3. Please follow attached instructions in the same sequence as numbered to assure fast & easy assembly.