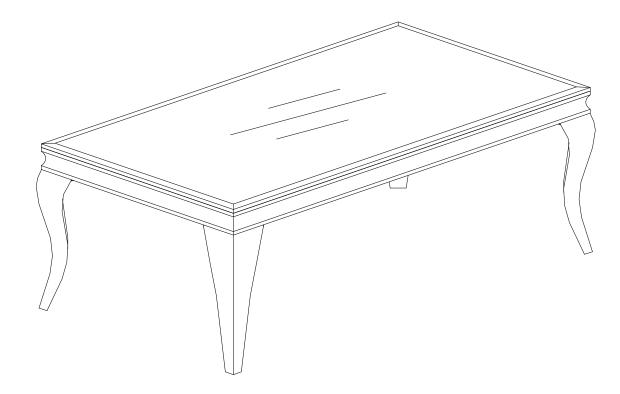

## ASSEMBLY INSTRUCTIONS COASTER FINE FURNITURE



Fine Furniture for every stage of life



#### REVISION 0: 04/20/2020

PAGE 1 OF 3

COASTERFURNITURE.COM

## ITEM: 707767(B1-B3)

### ASSEMBLY INSTRUCTIONS

#### ASSEMBLY TIPS:

- 1. Remove hardware from box and sort by size.
- 2. Please check to see that all hardware and parts are present prior to start of assembly.
- 3. Please follow attached instructions in the same sequence as numbered to assure fast & easy assembly.



**WARNING!** 1. Don't attempt to repair or modify parts that are broken or defective. Please contact the store immediately. 2. This product is for home use only and not intended for commercial establishments.





# ITEM: 707767(B1-B3) ASSEMBLY INSTRUCTIONS







## ASSEMBLY INSTRUCTIONS COASTER FINE FURNITURE



Fine Furniture for every stage of life



REVISION 0: 04/20/2020

PAGE 1 OF 3

COASTERFURNITURE.COM

## ITEM: 707768(B1-B3)

### ASSEMBLY INSTRUCTIONS

#### ASSEMBLY TIPS:

- 1. Remove hardware from box and sort by size.
- 2. Please check to see that all hardware and parts are present prior to start of assembly.
- 3. Please follow attached instructions in the same sequence as numbered to assure fast & easy assembly.





COASTERFURNITURE.COM



# ITEM: 707768(B1-B3) ASSEMBLY INSTRUCTIONS