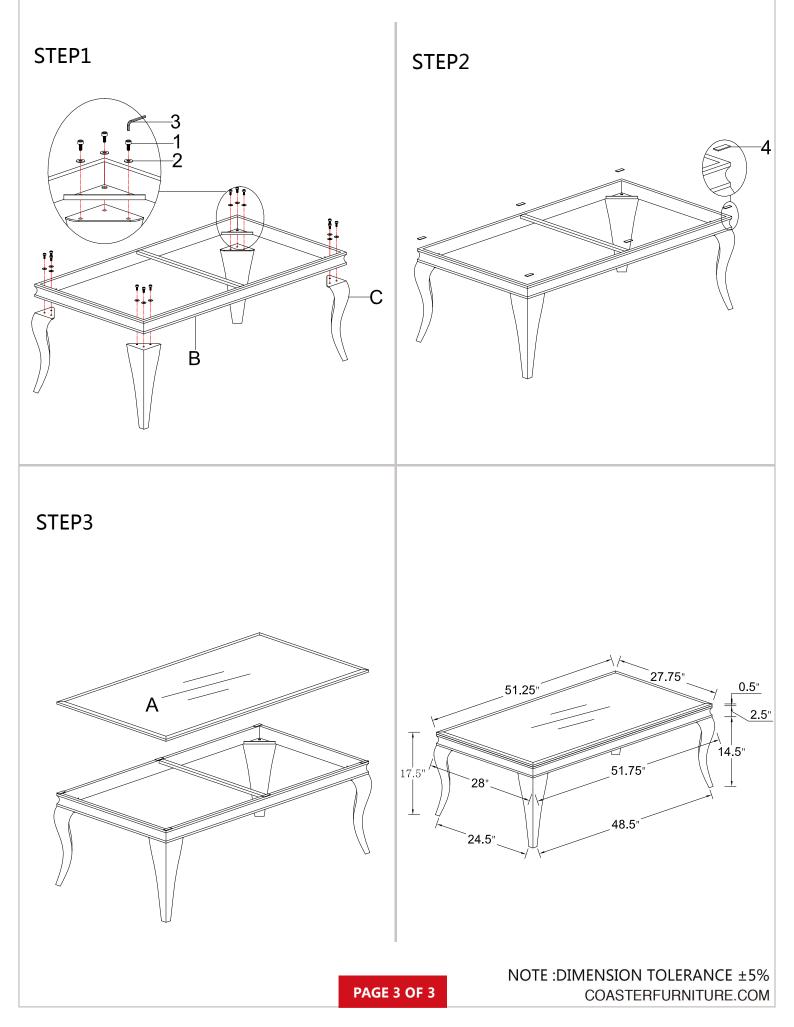

#### ASSEMBLY TIPS:

- 1. Remove hardware from box and sort by size.
- 2. Please check to see that all hardware and parts are present prior to start of assembly.
- 3. Please follow attached instructions in the same sequence as numbered to assure fast & easy assembly.