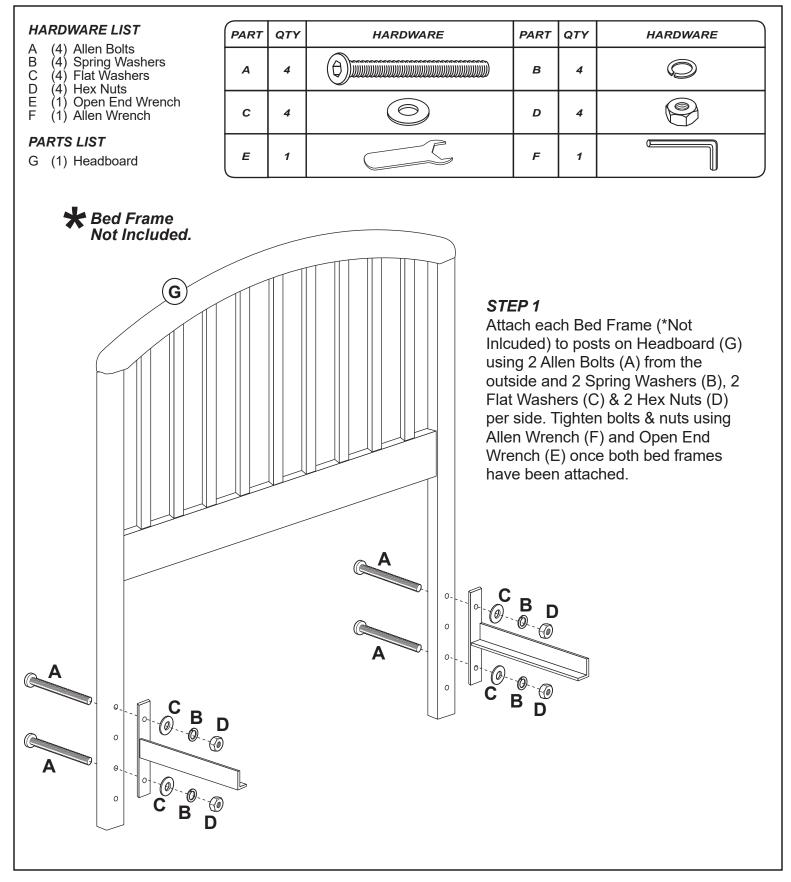

## CAROLINA HEADBOARD

Model # 100263-100469/100263/100466/100467/100468/100470 108/1109/1592/1593/1924/1934-340

Examine all packaging material for small parts that may have come loose during shipment. Periodic checks are recommended to insure that all components are in proper position, tight and free from damage. Keep this assembly instruction for future reference. Adult assembly is required. The product of Hillsdale Furniture, LLC is designed for residential use only. Customer Service Phone Number: 502-562-0000