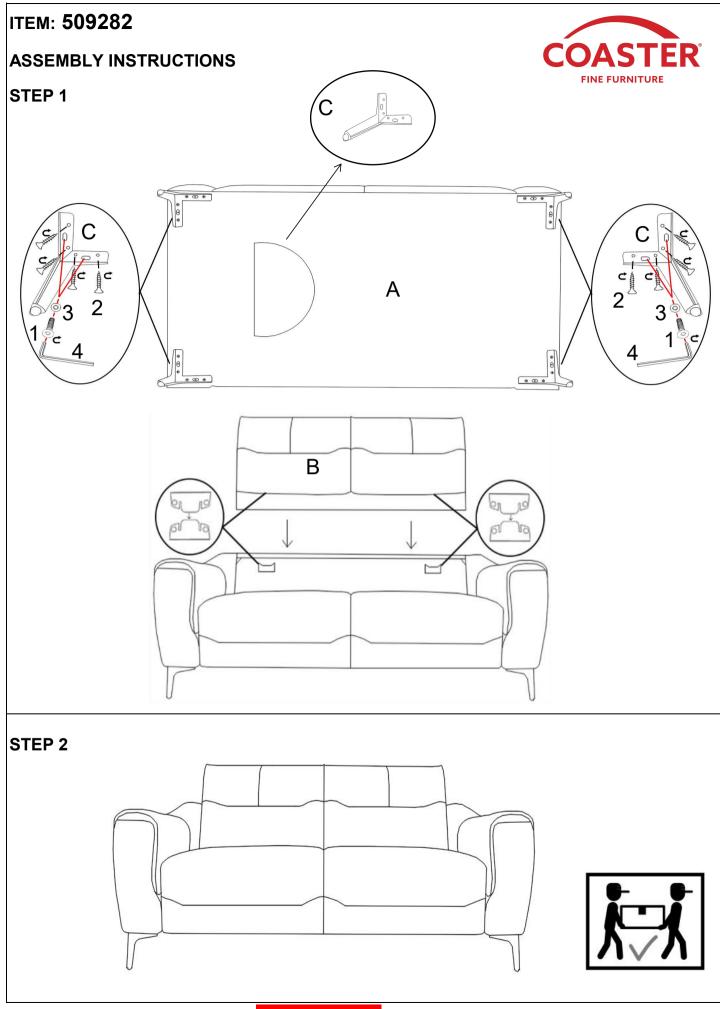

### ITEM: 509282 ASSEMBLY INSTRUCTIONS

#### ASSEMBLY TIPS:

- 2. Please check to see that all hardware and parts are present prior to start of assembly.
- 3. Please follow attached instructions in the same sequence as numbered to assure fast & easy assembly.

- WARNING!
- 1. Don't attempt to repair or modify parts that are broken or defective. Please contact the store immediately.
- 2. This product is for home use only and not intended for commercial establishments.

#### ASSEMBLY TIME 15 MINUTES