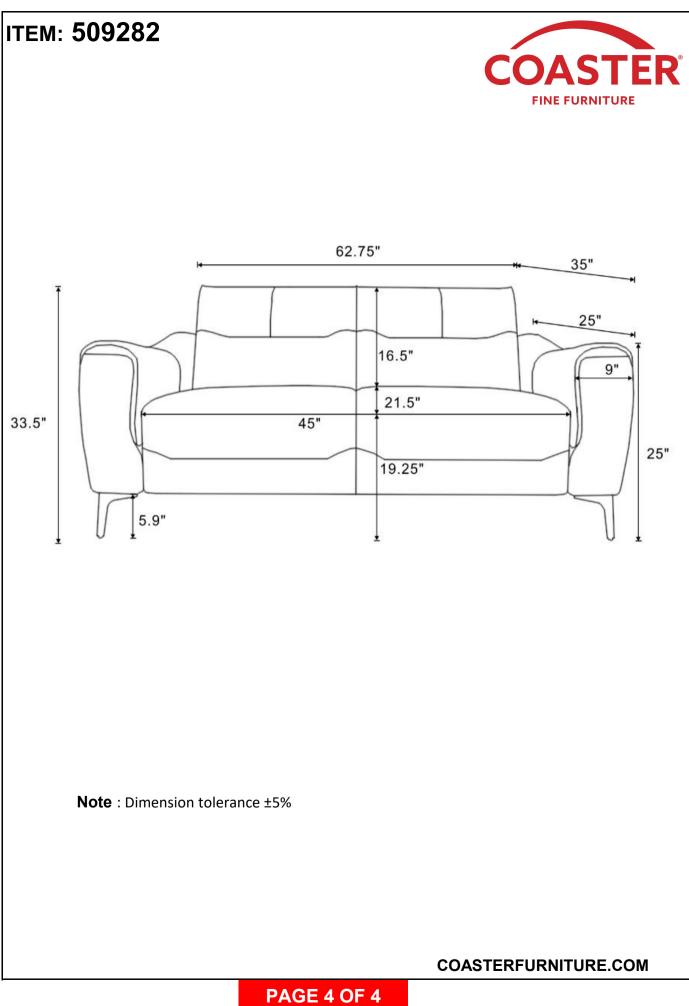

Don't attempt to repair or modify parts that are broken or defective. Please contact the store immediately.
- 2. This product is for home use only and not intended for commercial establishments.



#### ASSEMBLY TIME 15 MINUTES

## PARTS IDENTIFICATION



## Z HARDWARE PACKAGE

|    | t               | · · · · · · · · · · · · · · · · · · · |      |
|----|-----------------|---------------------------------------|------|
| NO | DESCRIPTION     | FIGURE                                | Q'TY |
| 1  | BOLT Ø8MM*30MM  |                                       | 8    |
| 2  | SCREW Φ8MM*30MM | Outputute                             | 16   |
| 3  | SPACER Φ10MM    | $\bigcirc$                            | 8    |
| 4  | WRENCH Ф4MM     |                                       | 1    |



PAGE 3 OF 4