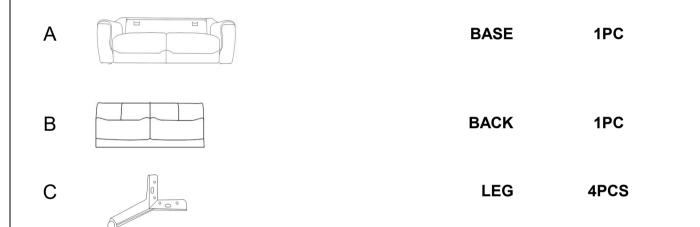

# ASSEMBLY INSTRUCTIONS COASTER FINE FURNITURE



Fine Furniture for every stage of life



COASTERFURNITURE.COM

REVISION 0: 02/18/2025

PAGE 1 OF 4

### ITEM: 509282 ASSEMBLY INSTRUCTIONS

#### ASSEMBLY TIPS:



- 2. Please check to see that all hardware and parts are present prior to start of assembly.
- 3. Please follow attached instructions in the same sequence as numbered to assure fast & easy assembly.



- WARNING!
- 1. Don't attempt to repair or modify parts that are broken or defective. Please contact the store immediately.
- 2. This product is for home use only and not intended for commercial establishments.



#### ASSEMBLY TIME 15 MINUTES

## PARTS IDENTIFICATION



## Z HARDWARE PACKAGE

|    | t               | · · · · · · · · · · · · · · · · · · · |      |
|----|-----------------|---------------------------------------|------|
| NO | DESCRIPTION     | FIGURE                                | Q'TY |
| 1  | BOLT Ø8MM*30MM  |                                       | 8    |
| 2  | SCREW Φ8MM*30MM | Outputute                             | 16   |
| 3  | SPACER Φ10MM    | $\bigcirc$                            | 8    |
| 4  | WRENCH Ф4MM     |                                       | 1    |



PAGE 3 OF 4