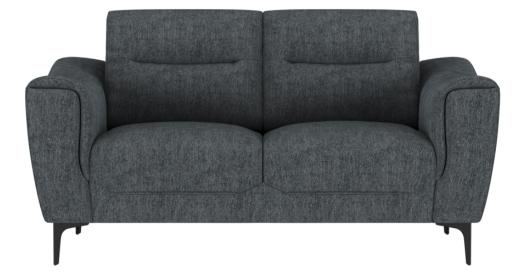

# ASSEMBLY INSTRUCTIONS COASTER FINE FURNITURE



Fine Furniture for every stage of life



COASTERFURNITURE.COM

REVISION 0: 02/18/2025

PAGE 1 OF 4

### ITEM: 509282 ASSEMBLY INSTRUCTIONS

#### ASSEMBLY TIPS:



- 2. Please check to see that all hardware and parts are present prior to start of assembly.
- 3. Please follow attached instructions in the same sequence as numbered to assure fast & easy assembly.



- WARNING!
- 1. Don't attempt to repair or modify parts that are broken or defective. Please contact the store immediately.
- 2. This product is for home use only and not intended for commercial establishments.



#### ASSEMBLY TIME 15 MINUTES

## PARTS IDENTIFICATION



## Z HARDWARE PACKAGE

|    | t               | · · · · · · · · · · · · · · · · · · · |      |
|----|-----------------|---------------------------------------|-