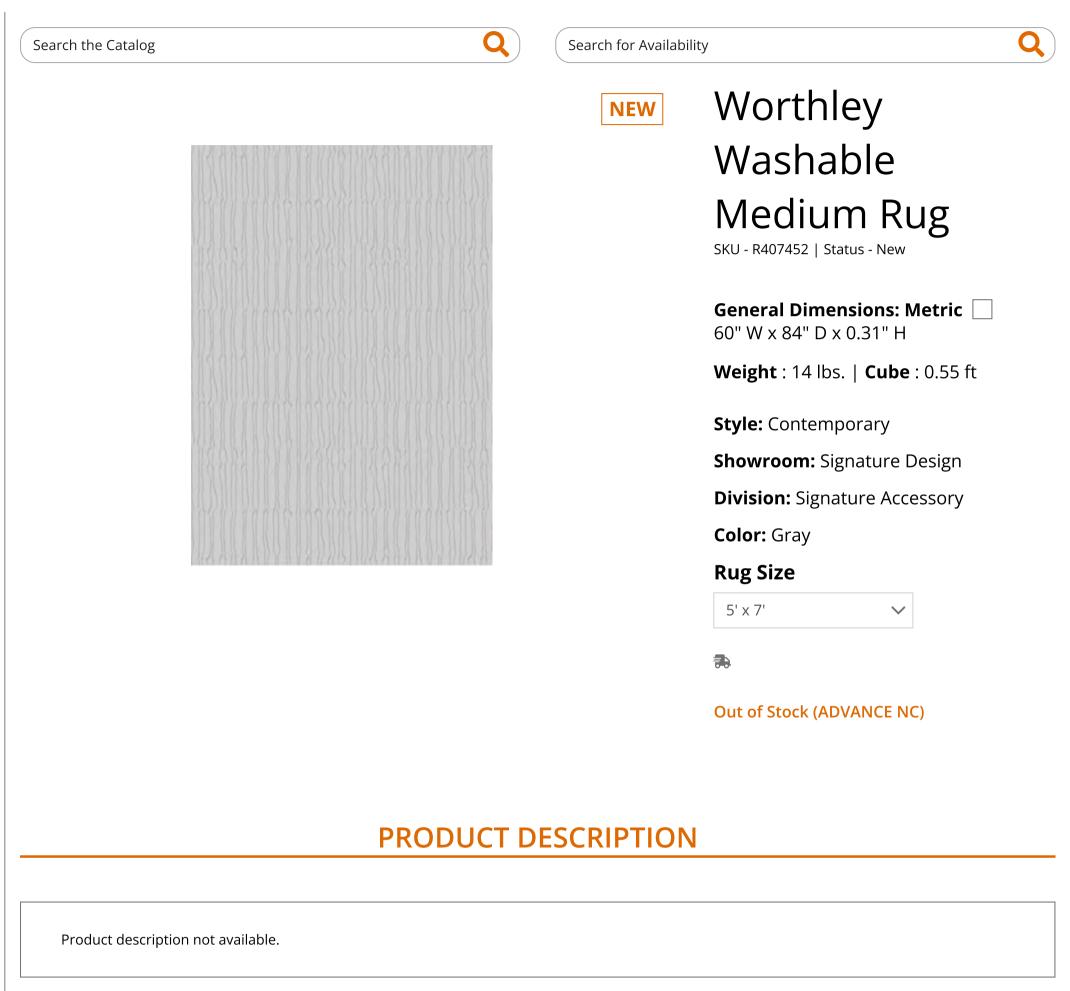

Ο AVB Marketing 2nd login

ΕA

1

Notifications

Warehouse: ADVANCE NC

967600 / ALL - BIG SANDY DIST., INC.

| □ General D<br>60" W x 84" D x 0. | imensions: Metric<br>.31" н |                                          |                       |                                           |
|-----------------------------------|-----------------------------|------------------------------------------|-----------------------|-------------------------------------------|
| Inches                            | : 60" W x 84" D x 0.31" H   | Carton:<br>Inches<br>Express<br>Shipped: | : 60" W x 4" D x 4" H | Unit of<br>Measure:<br>Qty Per<br>Carton: |
|                                   |                             | Inches                                   | : 60" W x 4" D x 4" H |                                           |
|                                   |                             | Weight                                   | : 14 lbs.             |                                           |
|                                   |                             | Cubes                                    | : 0.55 ft             |                                           |
|                                   |                             | UPC                                      | : 024052933963        |                                           |

CoverWorthleyName:MW - MachineCleaningMW - MachineCode:Wash

**Contents:** Polyester 100%

Weight : 14 lbs. | Cube : 0.55 ft

| Get To Know Us | Get | То | Know | Us |
|----------------|-----|----|------|----|
|----------------|-----|----|------|----|