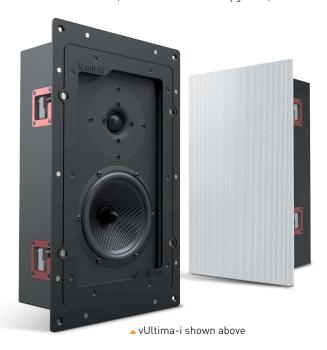

## Soundly integrated.

Leon's Vault Series of in-wall speakers can be used to create high-performance home theater systems, or they can be used as rear channels to complement our Horizon $^{\text{TM}}$  or Profile $^{\text{TM}}$  Series speakers. Unlike other in-walls on the market, these fully sealed, acoustically dampened cabinets are hand-crafted from the finest materials and components to deliver uncompromising quality in both construction and performance. These unique in-wall speakers are easily installed pre- or post-construction and are available with paintable metal grills to perfectly match any color scheme. Equipped with high-performance woofers and tweeters, with several available upgrades, Leon's in-wall speakers provide a truly integrated sound solution.

Fully sealed and tuned enclosure constructed from 3/4" MDF

Timbre-matched to our Horizon 414 and Profile 404 Series speakers

At only 3.75" deep, they fit easily into any standard wall

Thin framed, removable magnetic grills can be custom painted in-house (color-matched fabric grills are also available)

Re-engineered mounting system for easy installation

Handcrafted in Ann Arbor, Michigan

vUltima-i