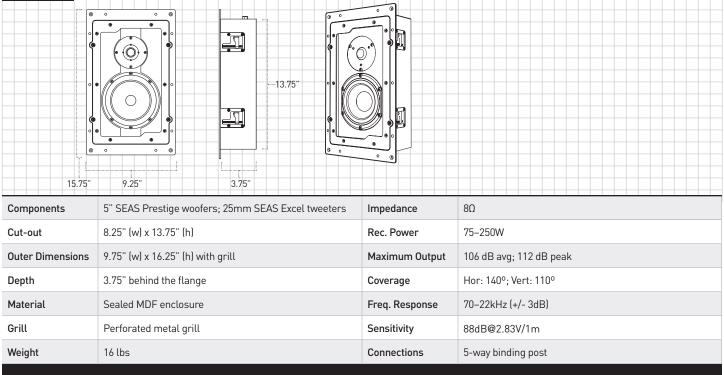

Fully sealed and tuned enclosure constructed from 3/4" MDF

Timbre-matched to our Horizon 414 and Profile 404 Series speakers

At only 3.75" deep, they fit easily into any standard wall

Thin framed, removable magnetic grills can be custom painted in-house (color-matched fabric grills are also available)