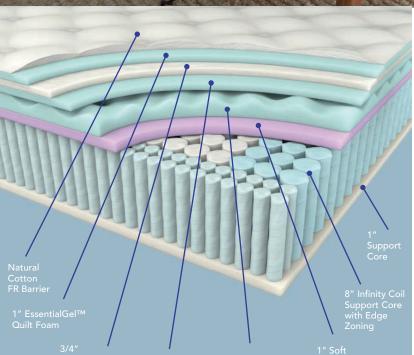

## ADAPTIVE SUPPORT TECHNOLOGY

Unwind and recharge with our a five-zone wrapped coil system that works in unison with each layer of specialty comfort foams for a truly tailored feel of support and customized comfort.

## 5Z ADVANCE 3C™ SILHOUETTE COMFORT FOAM

Get the perfect balance of support and cushion with Gel-infused Comfort Foam; designed to quickly adapt to surface weight and reduce pressure.

## TEMPERATURE REGULATING SLEEP SYSTEM

Sleep cooler and more relaxed with multiple layers of gel-infused cooling foam, Gel-infused Comfort Foam, and copper-infused latex, for a bed that truly offers 360-degree airflow.