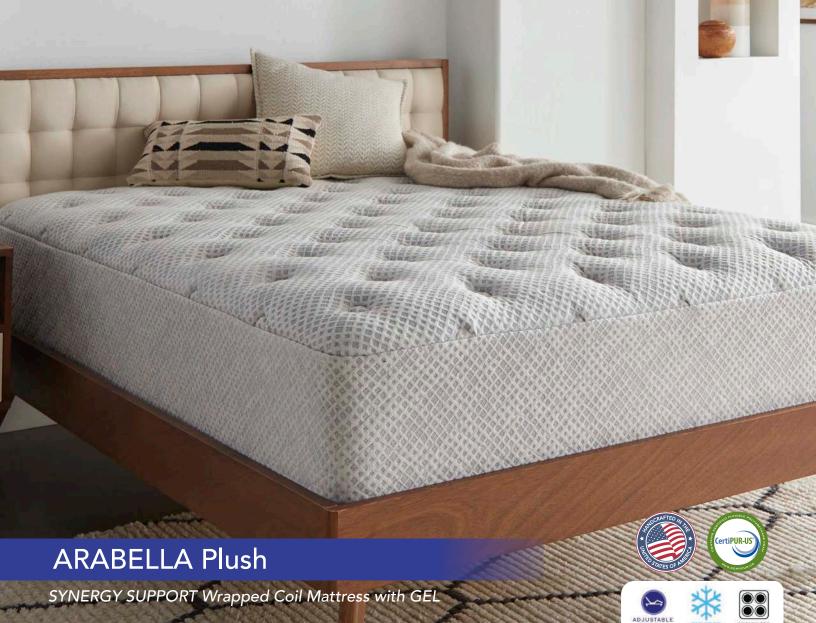

## **QUALITY SLEEP FEATURES:**

## ADAPTIVE SUPPORT TECHNOLOGY

Unwind and recharge with our a five-zone wrapped coil system that works in unison with each layer of specialty comfort foams for a truly tailored feel of support and customized comfort.

## 5Z ADVANCE 3C™ SILHOUETTE COMFORT FOAM

Get the perfect balance of support and cushion with Gel-infused Comfort Foam; designed to quickly adapt to surface weight and reduce pressure.

## TEMPERATURE REGULATING SLEEP SYSTEM

Sleep cooler and more relaxed with multiple layers of gel-infused cooling foam, Gel-infused Comfort Foam, and copper-infused latex, for a bed that truly offers 360-degree airflow.