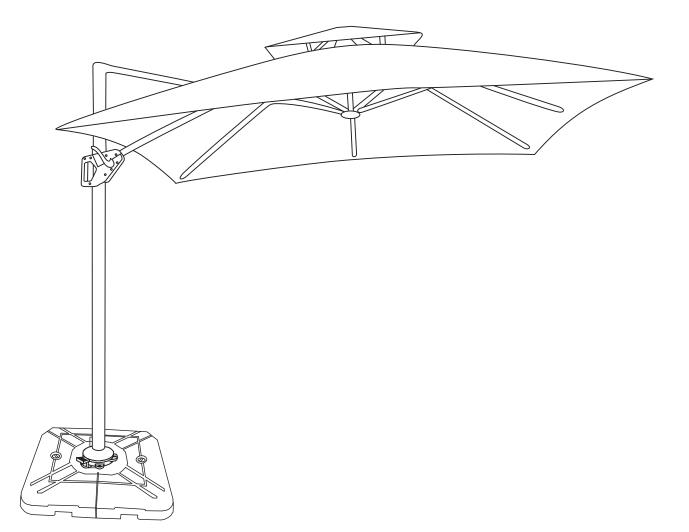

## **ASSEMBLY INSTRUCTIONS**

UMBRELLA

## PARTS Check that you've received all parts listed below.

|        |        | (      |        | 0      |                                                |
|--------|--------|--------|--------|--------|------------------------------------------------|
| A 1PC  | B 1 PC | C 1 PC | D 1 PC | E 1 PC | F 8 PCS                                        |
| 0      |        |        |        |        | <u>ر</u> هــــــــــــــــــــــــــــــــــــ |
| G 8PCS | H 1 PC | I 1 PC | J 1 PC |        | K 1 PC                                         |





2

-K

٦



K



4

ſ





## Need some help?

GIVE US A CALL: 1-888-980-5122 MON - FRI 8:30AM - 5:30PM (PT)



Outdoor furniture naturally weathers and shows color variation over time. We recommend the following