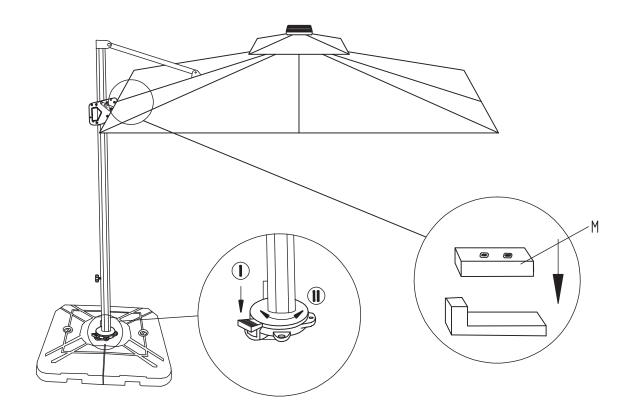

## PARTS Check that you've received all parts listed below.

|        |        | (      |        | 0      |                                                |
|--------|--------|--------|--------|--------|------------------------------------------------|
| A 1PC  | B 1 PC | C 1 PC | D 1 PC | E 1 PC | F 8 PCS                                        |
| 0      |        |        |        |        | <u>ر</u> هــــــــــــــــــــــــــــــــــــ |
| G 8PCS | H 1 PC | I 1 PC | J 1 PC |        | K 1 PC                                         |