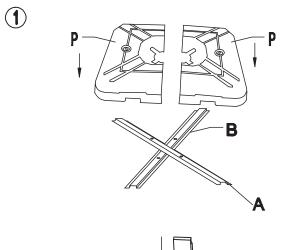

## PARTS Check that you've received all parts listed below.

|        |        | (      |        | 0      |                                                |
|--------|--------|--------|--------|--------|------------------------------------------------|
| A 1PC  | B 1 PC | C 1 PC | D 1 PC | E 1 PC | F 8 PCS                                        |
| 0      |        |        |        |        | <u>ر</u> هــــــــــــــــــــــــــــــــــــ |
| G 8PCS | H 1 PC | I 1 PC | J 1 PC |        | K 1 PC                                         |