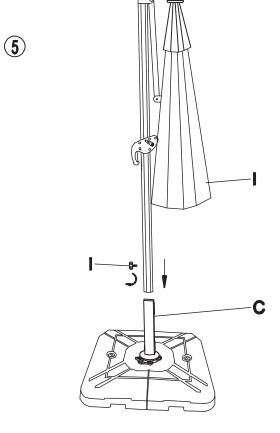

## PARTS Check that you've received all parts listed below.

|        |        | (      |        | 0      |                                                |
|--------|--------|--------|--------|--------|------------------------------------------------|
| A 1PC  | B 1 PC | C 1 PC | D 1 PC | E 1 PC | F 8 PCS                                        |
| 0      |        |        |        |        | <u>ر</u> هــــــــــــــــــــــــــــــــــــ |
| G 8PCS | H 1 PC | I 1 PC | J 1 PC |        | K 1 PC                                         |