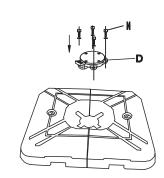

## PARTS Check that you've received all parts listed below.

|        |        | (      |        | 0      |                                                |
|--------|--------|--------|--------|--------|------------------------------------------------|
| A 1PC  | B 1 PC | C 1 PC | D 1 PC | E 1 PC | F 8 PCS                                        |
| 0      |        |        |        |        | <u>ر</u> هــــــــــــــــــــــــــــــــــــ |
| G 8PCS | H 1 PC | I 1 PC | J 1 PC |        | K 1 PC                                         |