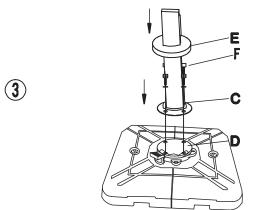

## PARTS Check that you've received all parts listed below.

|        |        | (      |        | 0      |                                                |
|--------|--------|--------|--------|--------|------------------------------------------------|
| A 1PC  | B 1 PC | C 1 PC | D 1 PC | E 1 PC | F 8 PCS                                        |
| 0      |        |        |        |        | <u>ر</u> هــــــــــــــــــــــــــــــــــــ |
| G 8PCS | H 1 PC | I 1 PC | J 1 PC |        | K 1 PC                                         |