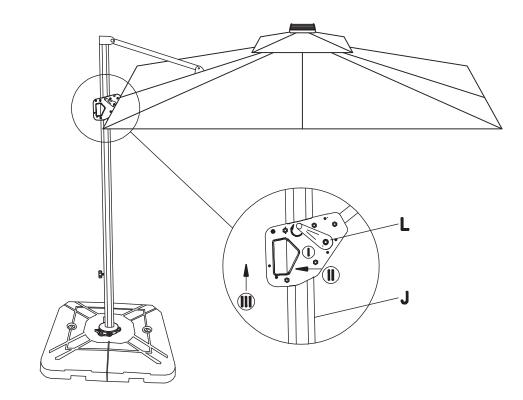

## PARTS Check that you've received all parts listed below.

|        |        | (      |        | 0      |                                                |
|--------|--------|--------|--------|--------|------------------------------------------------|
| A 1PC  | B 1 PC | C 1 PC | D 1 PC | E 1 PC | F 8 PCS                                        |
| 0      |        |        |        |        | <u>ر</u> هــــــــــــــــــــــــــــــــــــ |
| G 8PCS | H 1 PC | I 1 PC | J 1 PC |        | K 1 PC                                         |