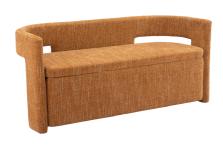

## Papua Storage Bench Gray

Item #: 109994

Meet the Papua Storage Bench: a versatile and chic addition to any space, whether it's your home or a hotel. Wrapped in quality fabric, this bench seamlessly blends into various rooms and design styles, from deco to modern and glam. With its dual functionality as both seating and storage, the Papua Storage Bench is the perfect balance of style and practicality for your interior needs.

## **Product Details**

Color : Gray

Colors : Gray, Multicolor

Leg Colors : Yellow

Materials : Boucle Fabric 100%

Polyester, Plywoo

d

Upholstery Materials : Fabric