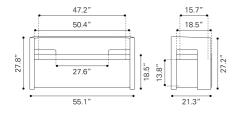

## **Product Dimensions**

Product 1 (in) : 55.1" W x 21 .3" D x 27.8

.3" D " H

Product 1 Weight (lbs.) : 60.5

Seat (in) : 50.4"

: 50.4" SW x 1 8.5" SD x 18 .5" SH, 27.2

" AH