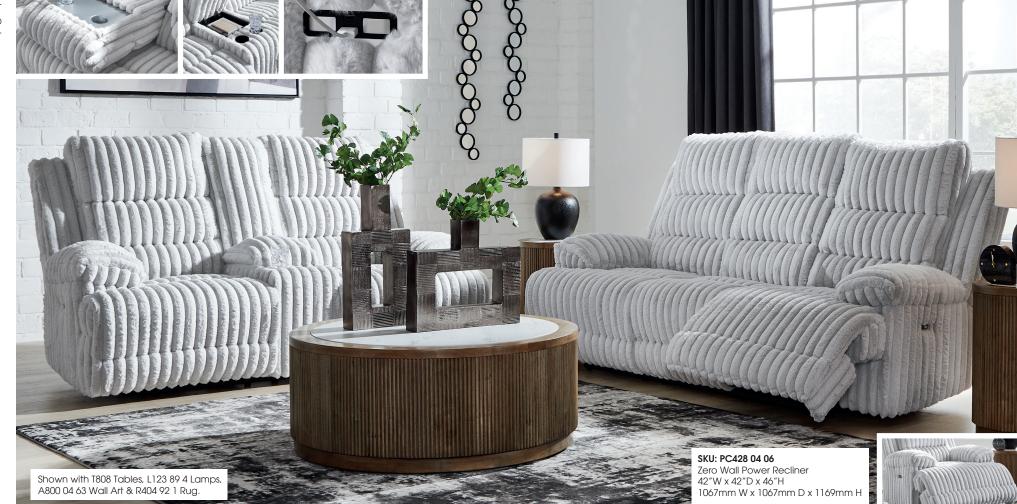

## "Rhine Falls-Alloy" PC428 04

100% Polyester Cleaning Code: W

SKU: PC428 04 99

Power Reclining Sofa w/ Drop Down Table 90"W x 42"D x 46"H 2286mm W x 1067mm D x 1169mm H

## SKU: PC428 04 96

Double Power Reclining Loveseat w/ Console 80"W x 42"D x 46"H 2032mm W x 1067mm D x 1169mm H

## Features:

• Frame constructions have been rigorously tested to simulate

the home and transportation environments for improved durability

• Frame components are secured with combinations

- of glue, blocks, interlocking panels and staples
  Stripes and patterns are match cut
- All fabrics are pre-approved for wearability and durability against AHFA standards
- Cushions are constructed of High-resiliency foam cushions wrapped in thick poly fiber
- Upholstered in a wide Velvet Cord Polyester Upholstery Fabric
- Sofa features a drop down table with 2 cup holders
- Center console with 2 cup holders and hidden storage
- One-Touch power control with adjustable positions features zero-draw charging port
- Zero-Draw technology only consumes power when the USB receptacle is in use
- Features metal drop-in unitized seat box for strength and durability
- All metal construction to the floor for strength and durability
- The reclining mechanism features infinite positions for comfort