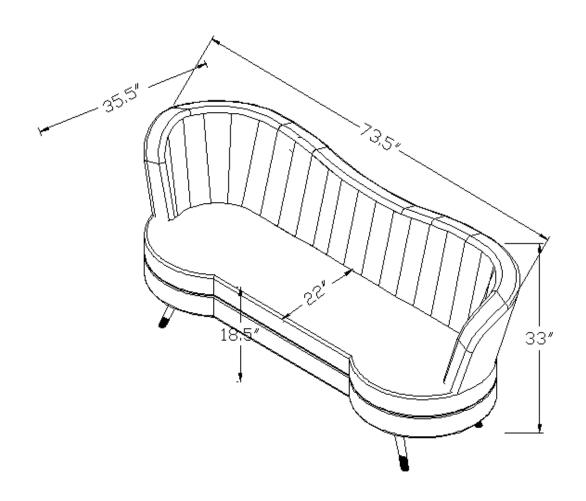

e of life

506862 Love Seat **ITEM:** 506862

## **ASSEMBLY INSTRUCTIONS**



### **ASSEMBLY TIPS:**

1. Remove hardware from box and sort by size.

Please check to see that all hardware and parts are present prior to start of assembly.
Please follow attached instructions in the same sequence as numbered to assure fast & easy assembly.

- 1. Don't attempt to repair or modify parts that are broken or defective. Please contact the store immediately.
- 2. This product is for home use only and not intended for commercial establishments.



ASSEMBLY TIME

30 MINUTES

## PARTS IDENTIFICATION

Α Loveseat



1PC

В

Leg



4 PCS

## HARDWARE IDENTIFICATION

**BOLT** (M6X25MM)



16PCS

**ALLEN WRENCH** (4#)



1PCS

## STEP 1



STEP 2



ITEM: 506862



# ASSEMBLY INSTRUCTIONS PRODUCT DIMENSION



Note: Dimension tolerance ±5%