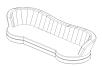

## ASSEMBLY INSTRUCTIONS COASTER FINE FURNITURE



Fine Furniture for every stage of life

506862 Love Seat **ITEM:** 506862

## **ASSEMBLY INSTRUCTIONS**



### **ASSEMBLY TIPS:**

1. Remove hardware from box and sort by size.

Please check to see that all hardware and parts are present prior to start of assembly.
Please follow attached instructions in the same sequence as numbered to assure fast & easy assembly.

- 1. Don't attempt to repair or modify parts that are broken or defective. Please contact the store immediately.
- 2. This product is for home use only and not intended for commercial establishments.



ASSEMBLY TIME

30 MINUTES

## PARTS IDENTIFICATION

Α Loveseat



1PC

В

Leg



4 PCS

## HARDWARE IDENTIFICATION

**BOLT** (M6X25MM)



16PCS

**ALLEN WRENCH** (4#)



1PCS

## STEP 1



STEP 2



ITEM: 506862



# ASSEMBLY INSTRUCTIONS PRODUCT DIMENSION



Note: Dimension tolerance ±5%