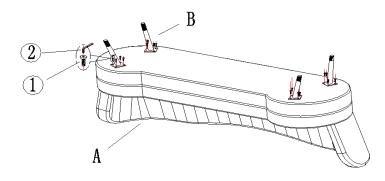

LY INSTRUCTIONS COASTER FINE FURNITURE



Fine Furniture for every stage of life

506862 Love Seat **ITEM:** 506862

## **ASSEMBLY INSTRUCTIONS**



### **ASSEMBLY TIPS:**

1. Remove hardware from box and sort by size.

Please check to see that all hardware and parts are present prior to start of assembly.
Please follow attached instructions in the same sequence as numbered to assure fast & easy assembly.

- 1. Don't attempt to repair or modify parts that are broken or defective. Please contact the store immediately.
- 2. This product is for home use only and not intended for commercial establishments.



ASSEMBLY TIME

30 MINUTES

## PARTS IDENTIFICATION

Α Loveseat



1PC

В

Leg



4 PCS

## HARDWARE IDENTIFICATION

**BOLT** (M6X25MM)



16PCS

**ALLEN WRENCH** (4#)



1PCS

## STEP 1



STEP 2



ITEM: 506862



# ASSEMBLY INSTRUCTIONS PRODUCT DIMENSION



Note: Dimension tolerance ±5%