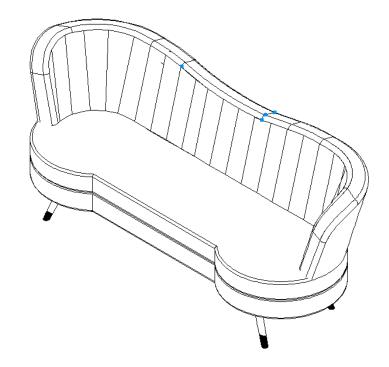

## ASSEMBLY INSTRUCTIONS COASTER FINE FURNITURE

Fine Furniture for every stage of life

506862 Love Seat **ITEM:** 506862

# ASSEMBLY INSTRUCTIONS PRODUCT DIMENSION

Note: Dimension tolerance ±5%